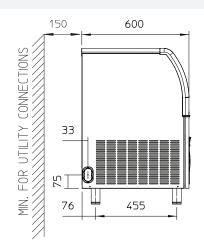

## Self Contained Ice Machine 44 kg

Item #:
Project:
Quantity:

AIR FLOW

UNIT OF MEASUREMENT: mm

- 1. 25/32" OD OVERFLOW DRAIN
- 2. 3/4" GAS WATER INLET
- 3. 3/4" GAS WATER OUTLET WATER COOLED UNIT ONLY
- 4. 3/4" GAS WATER INLET WATER COOLED UNIT ONLY
- 5. CORD SET

Size (W x D x H) Net weight 531 x 600 x 875 mm

44 kg