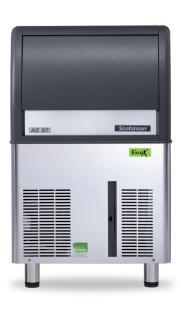

### Self Contained Ice Machine 44 kg

| Item #:   |
|-----------|
| Project:  |
| Quantity: |

#### **FEATURES**

- Produces individual Gourmet crystal clear ice cubes.
- Resistant stainless steel exterior.
- Advanced diagnostics computerized controls.
- Front panel in and out airflow (air-cooled model only) for built-in installa-
- Front access condenser air filter, removable and washable (air cooled model only).
- Ergonomically designed ice storage access, with disappearing door. Door-closing movement dampening system.
- Water system protected by patented anti-scale system.

# AC 87 Eco

## Scotsman<sup>®</sup> Ice Systems