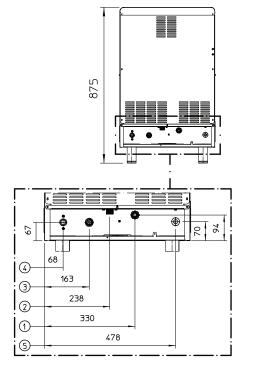

## Self Contained Ice Machine 44 kg

Item #:
Project:
Quantity:

AIR FLOW

UNIT OF MEASUREMENT: mm

- 1. 25/32" OD OVERFLOW DRAIN
- 2. 3/4" GAS WATER INLET
- 3. 3/4" GAS WATER OUTLET WATER COOLED UNIT ONLY
- 4. 3/4" GAS WATER INLET WATER COOLED UNIT ONLY
- 5. CORD SET

Size (W x D x H) Net weight 531 x 600 x 875 mm

44 kg