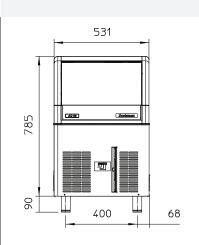

## Self Contained Ice Machine 44 kg

Item #:
Project:
Quantity:

AIR FLOW

UNIT OF MEASUREMENT: mm

- 1. 25/32" OD OVERFLOW DRAIN
- 2. 3/4" GAS WATER INLET
- 3. 3/4" GAS WATER OUTLET WATER COOLED UNIT ONLY
- 4. 3/4" GAS WATER INLET WATER COOLED UNIT ONLY
- 5. CORD SET

Size (W x D x H) Net weight 531 x 600 x 875 mm

44 kg