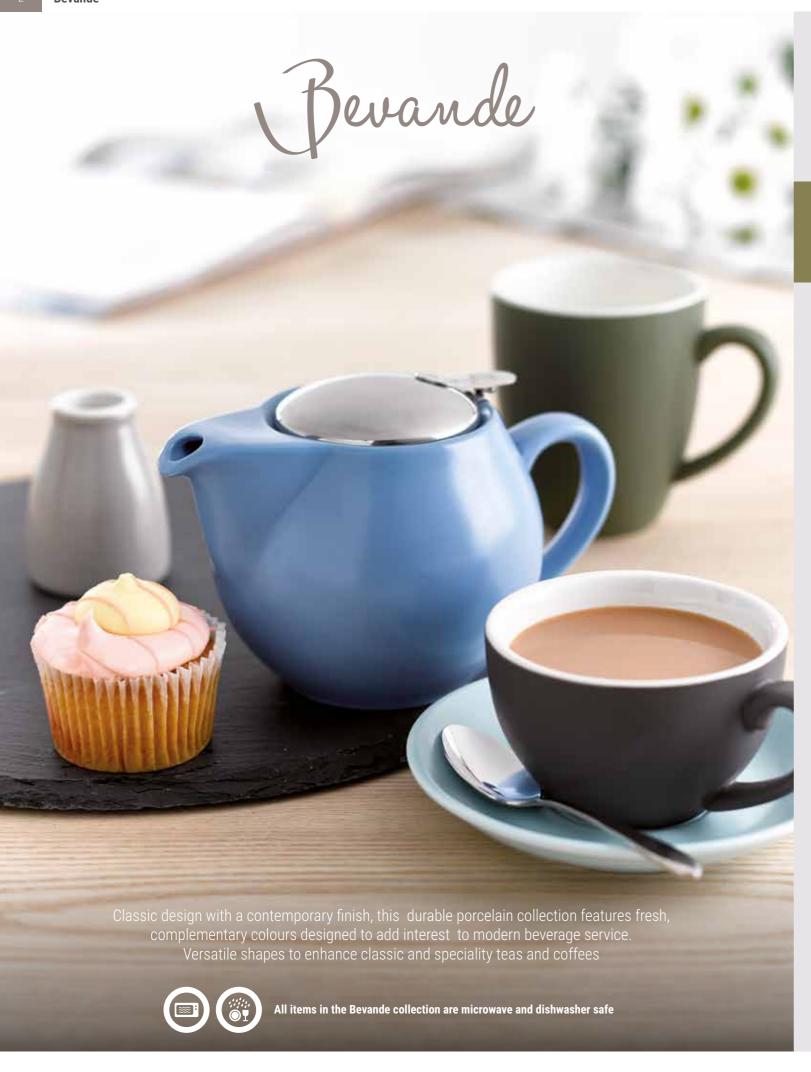

Bevande

## Mix and match to create striking combinations

Five contemporary shades to add colour and individuality to hot beverage presentation:

Slate The new black

Mist Subtle & cool

Bevande

Intorno Espresso Cup Sage: 978023 Slate: 978024 Stone: 978026 Breeze: 978028 Mist: 978033 Pk:(6) 7.5cl / 2<sup>1</sup>/2 oz Disc Price Each: £2.03