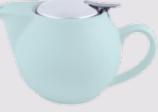

Teapot with S/S Lid & Infuser Sage: 978603 Slate: 978604 Stone: 978606 Breeze: 978608 Mist: 978613 Pk:(1) 35cl / 12<sup>1</sup>/4 oz Disc Price Each: £11.17

Teapot with S/S Lid & Infuser Sage: 978633 Slate: 978634 Stone: 978636 Breeze: 978638 Mist: 978643 Pk:(1) 50cl / 17<sup>1</sup>/2 oz Disc Price Each: £13.34