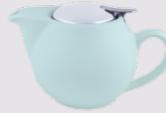

Teapot with S/S Lid & Infuser Sage: 978603 Slate: 978604 Stone: 978606 Breeze: 978608 Mist: 978613 Pk:(1) 35cl / 12<sup>1</sup>/4 oz Disc Price Each: £11.17

Teapot with S/S Lid & Infuser Sage: 978633 Slate: 978634 Stone: 978636 Breeze: 978638 Mist: 978643 Pk:(1) 50cl / 17<sup>1</sup>/2 oz Disc Price Each: £13.34