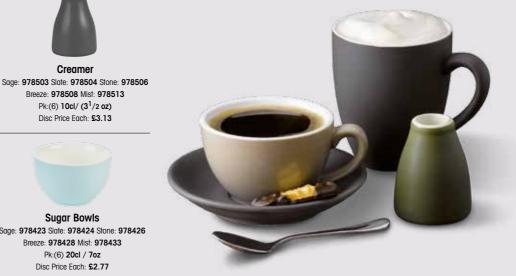

Replacement S/S Lid 978600-C (35cl) Disc Price Each: £2.75 978630-C (50cl) Disc Price Each: £3.19

Replacement S/S Infuser 978600-l (35cl) Disc Price Each: £2.75 978630-I (50cl) Disc Price Each: £3.19

Intorno Mug Sage: 978373 Slate: 978374 Stone: 978376 Breeze: 978378 Mist: 978383 Pk:(6) 40cl / 14oz Disc Price Each: £3.56

Saucer (for Intorno Mug) Sage: 978393 Slate: 978394 Stone: 978396 Breeze: 978398 Mist: 978403 Pk:(6) 14cm / 5<sup>1</sup>/2"

Disc Price Each: £2.90

Sugar Bowls Sage: 978423 Slate: 978424 Stone: 978426 Breeze: 978428 Mist: 978433 Pk:(6) 20cl / 7oz

Breeze: 978508 Mist: 978513 Pk:(6) 10cl/ (3<sup>1</sup>/2 oz)

Disc Price Each: £2.77