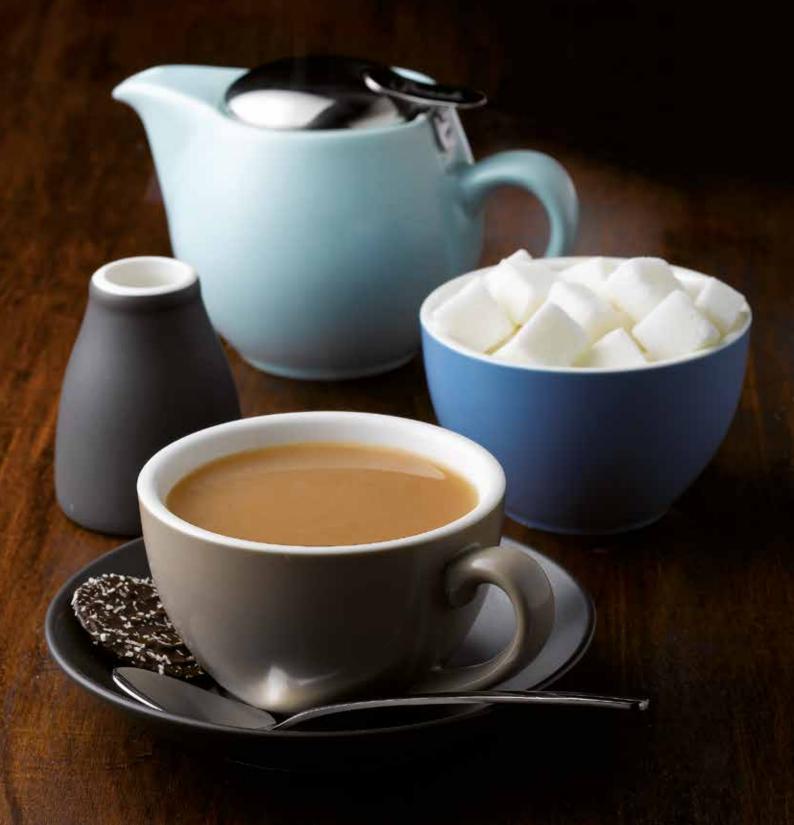

## Mix and match to create striking combinations

Five contemporary shades to add colour and individuality to hot beverage presentation:

Slate The new black

Mist Subtle & cool

Bevande

Intorno Espresso Cup Sage: 978023 Slate: 978024 Stone: 978026 Breeze: 978028 Mist: 978033 Pk:(6) 7.5cl / 2<sup>1</sup>/2 oz Disc Price Each: £2.03

Teapot with S/S Lid & Infuser Sage: 978603 Slate: 978604 Stone: 978606 Breeze: 978608 Mist: 978613 Pk:(1) 35cl / 12<sup>1</sup>/4 oz Disc Price Each: £11.17

Teapot with S/S Lid & Infuser Sage: 978633 Slate: 978634 Stone: 978636 Breeze: 978638 Mist: 978643 Pk:(1) 50cl / 17<sup>1</sup>/2 oz Disc Price Each: £13.34

Saucer (for Intorno Mug) Sage: 978393 Slate: 978394 Stone: 978396 Breeze: 978398 Mist: 978403 Pk:(6) 14cm / 5<sup>1</sup>/2"

Disc Price Each: £2.90

Sugar Bowls Sage: 978423 Slate: 978424 Stone: 978426 Breeze: 978428 Mist: 978433 Pk:(6) 20cl / 7oz