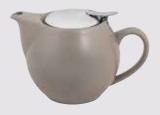

Teapot with S/S Lid & Infuser Sage: 978603 Slate: 978604 Stone: 978606 Breeze: 978608 Mist: 978613 Pk:(1) 35cl / 12<sup>1</sup>/4 oz Disc Price Each: £11.17

Teapot with S/S Lid & Infuser Sage: 978633 Slate: 978634 Stone: 978636 Breeze: 978638 Mist: 978643 Pk:(1) 50cl / 17<sup>1</sup>/2 oz Disc Price Each: £13.34