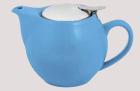

### Large Cappuccino Cup

Code: **978461 28cl / 9<sup>3</sup>/4 oz** Pk:(6)
Disc Price Each: **£4.23** 

Saucer Code: 978499-M 15cm / 6" Pk:(6) Disc Price Each: £4.23

Teapot with S/S Lid & Infuser Code: 978611 35cl / 12<sup>1</sup>/4 oz Pk:[1] Disc Price Each: £12.53 Teapot with S/S Lid & Infuser Code: 978641 50cl / 171/2 oz Pk:[1] Disc Price Each: £14.97 Intorno Mug Code: 978381 40cl / 14ozPk:(6) Disc Price Each: £3.99

### Replacement S/S Infuser 978600-1 (35cl)

Disc Price Each: £3.09 978630-I (50cl)

Disc Price Each: £3.58

Teapot with S/S Lid & Infuser 35cl / 12<sup>1</sup>/4 oz Pk:[1] Disc Price Each: £12.53

Teapot with S/S Lid & Infuser 50cl / 17<sup>1</sup>/2 oz Pk:[1] Disc Price Each: £14.97