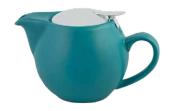

### Large Cappuccino Cup

Code: **978460 28cl / 9<sup>3</sup>/4 oz** Pk:(6)
Disc Price Each: **£4.23** 

Saucer Code: 978499-AQ 15cm / 6" Pk:(6) Disc Price Each: £4.23

Teapot with S/S Lid & Infuser Code: 978610 35cl / 12<sup>1</sup>/4 oz Pk:[1] Disc Price Each: £12.53 Teapot
with S/S Lid & Infuser
Code: 978640
50cl / 171/2 oz Pk:[1]
Disc Price Each: £14.97

Intorno Mug Code: 978380 40cl / 14ozPk:(6) Disc Price Each: £3.99

Saucer Code: 978400 14cm / 5<sup>1</sup>/2"Pk:(6) Disc Price Each: £3.25 Sugar Bowl Code: 978430 20cl / 7oz Pk:(6) Disc Price Each: £3.11 Creamer
Code: 978510
10cl/ (3<sup>1</sup>/2 oz) Pk:(6)
Disc Price Each: £3.51