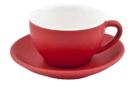

### Cono Cappuccino Cup

Code: **978245 20cl / 7oz** Pk:(6)
Disc Price Each: **£3.46** 

Saucer

Code: **978395 14cm / 5<sup>1</sup>/2**" Pk:[6] Disc Price Each: **£3.25** 