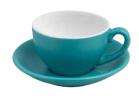

### Intorno Coffee/Tea Cup

Code: **978361 20cl / 7oz** Pk:(6)
Disc Price Each: **£3.46** 

Saucer Code: 978401 14cm / 5<sup>1</sup>/2"Pk:[6] Disc Price Each: £3.25

### Intorno Coffee/Tea Cup

Code: 978360 20cl / 7oz Pk:(6) Disc Price Each: £3.46

Saucer Code: 978400 14cm / 51/2"Pk:[6] Disc Price Each: £3.25