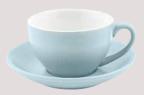

### Cono Cappuccino Cup

Code: 978251 20cl / 7oz Pk:(6) Disc Price Each: £3.46

Saucer Code: 978401 14cm / 5<sup>1</sup>/<sub>2</sub>" Pk:[6]

Disc Price Each: £3.25

### Cono Cappuccino Cup

Code: **978250 20cl / 7oz** Pk:(6) Disc Price Each: **£3.46** 

Saucer Code: 978400 14cm / 5<sup>1</sup>/2" Pk:(6) Disc Price Each: £3.25