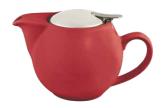

### Large Cappuccino Cup

Code: **978460 28cl / 9<sup>3</sup>/4 oz** Pk:(6)
Disc Price Each: **£4.23** 

Saucer Code: 978499-AQ 15cm / 6" Pk:(6) Disc Price Each: £4.23

Teapot with S/S Lid & Infuser Code: 978610 35cl / 12<sup>1</sup>/4 oz Pk:[1] Disc Price Each: £12.53 Teapot
with S/S Lid & Infuser
Code: 978640
50cl / 171/2 oz Pk:[1]
Disc Price Each: £14.97

### Large Cappuccino Cup

Code: **978451 28cl / 9<sup>3</sup>/4 oz** Pk:(6) Disc Price Each: **£4.23** 

Saucer

Code: **978491 15cm / 6"** Pk:[6] Disc Price Each: **£4.23** 

Teapot with S/S Lid & Infuser Code: **978601** 35cl / 12<sup>1</sup>/4 oz Pk:(1) Disc Price Each: £12.53

Teapot with S/S Lid & Infuser Code: **978631 50cl / 17<sup>1</sup>/2 oz** Pk:(1)

Disc Price Each: £3.99 Disc Price Each: £14.97 Saucer Code: **978391** 

Sugar Bowl Code: **978421 20cl / 7oz** Pk:(6)

Disc Price Each: £3.11