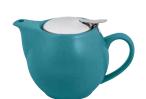

### Large Cappuccino Cup

Code: **978461 28cl / 9<sup>3</sup>/4 oz** Pk:(6)
Disc Price Each: **£4.23** 

Saucer Code: 978499-M 15cm / 6" Pk:(6) Disc Price Each: £4.23

Teapot with S/S Lid & Infuser Code: 978611 35cl / 12<sup>1</sup>/4 oz Pk:[1] Disc Price Each: £12.53 Teapot with S/S Lid & Infuser Code: 978641 50cl / 171/2 oz Pk:[1] Disc Price Each: £14.97 Intorno Mug Code: 978381 40cl / 14ozPk:(6) Disc Price Each: £3.99

Saucer Code: 978401 14cm / 5<sup>1</sup>/2"Pk:(6) Disc Price Each: £3.25 Sugar Bowl Code: 978431 20cl / 7oz Pk:(6) Disc Price Each: £3.11 Creamer Code: 978511 10cl/ (3<sup>1</sup>/2 oz) Pk:[6] Disc Price Each: £3.51