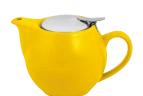

### Large Cappuccino Cup

Code: **978451 28cl / 9<sup>3</sup>/4 oz** Pk:(6) Disc Price Each: **£4.23** 

Saucer

Code: **978491 15cm / 6"** Pk:[6] Disc Price Each: **£4.23** 

Teapot with S/S Lid & Infuser Code: **978601** 35cl / 12<sup>1</sup>/4 oz Pk:(1) Disc Price Each: £12.53

Teapot with S/S Lid & Infuser Code: **978631 50cl / 17<sup>1</sup>/2 oz** Pk:(1)

Disc Price Each: £3.99 Disc Price Each: £14.97 Saucer Code: **978391** 

Sugar Bowl Code: **978421 20cl / 7oz** Pk:(6)

Disc Price Each: £3.11