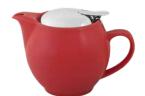

### Large Cappuccino Cup

Code: **978461 28cl / 9<sup>3</sup>/4 oz** Pk:(6)
Disc Price Each: **£4.23** 

Saucer Code: 978499-M 15cm / 6" Pk:(6) Disc Price Each: £4.23

Teapot with S/S Lid & Infuser Code: 978611 35cl / 12<sup>1</sup>/4 oz Pk:[1] Disc Price Each: £12.53 Teapot with S/S Lid & Infuser Code: 978641 50cl / 171/2 oz Pk:[1] Disc Price Each: £14.97 Intorno Mug Code: 978381 40cl / 14ozPk:(6) Disc Price Each: £3.99

### Large Cappuccino Cup

Code: **978451 28cl / 9<sup>3</sup>/4 oz** Pk:(6) Disc Price Each: **£4.23** 

Saucer

Code: **978491 15cm / 6"** Pk:[6] Disc Price Each: **£4.23** 

Teapot with S/S Lid & Infuser Code: **978601** 35cl / 12<sup>1</sup>/4 oz Pk:(1) Disc Price Each: £12.53

Teapot with S/S Lid & Infuser Code: **978631 50cl / 17<sup>1</sup>/2 oz** Pk:(1)

Disc Price Each: £3.99 Disc Price Each: £14.97 Saucer Code: **978391** 

Sugar Bowl Code: **978421 20cl / 7oz** Pk:(6)

Disc Price Each: £3.11