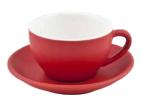

### Cono Cappuccino Cup

Code: 978251 20cl / 7oz Pk:(6) Disc Price Each: £3.46

Saucer Code: 978401 14cm / 5<sup>1</sup>/<sub>2</sub>" Pk:[6]

Disc Price Each: £3.25

### Cono Cappuccino Cup

Code: **978250 20cl / 7oz** Pk:(6) Disc Price Each: **£3.46** 

Saucer Code: 978400 14cm / 5<sup>1</sup>/2" Pk:(6) Disc Price Each: £3.25