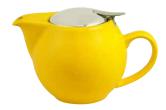

### Large Cappuccino Cup

Code: **978451 28cl / 9<sup>3</sup>/4 oz** Pk:(6) Disc Price Each: **£4.23** 

Saucer

Code: **978491 15cm / 6"** Pk:[6] Disc Price Each: **£4.23** 

Teapot with S/S Lid & Infuser Code: **978601** 35cl / 12<sup>1</sup>/4 oz Pk:(1) Disc Price Each: £12.53

Teapot with S/S Lid & Infuser Code: **978631 50cl / 17<sup>1</sup>/2 oz** Pk:(1)

Disc Price Each: £3.99 Disc Price Each: £14.97 Saucer Code: **978391** 

Sugar Bowl Code: **978421 20cl / 7oz** Pk:(6)

Disc Price Each: £3.11