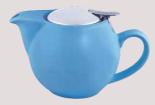

### Large Cappuccino Cup

Code: **978461 28cl / 9<sup>3</sup>/4 oz** Pk:(6)
Disc Price Each: **£4.23** 

Saucer Code: 978499-M 15cm / 6" Pk:(6) Disc Price Each: £4.23

Teapot with S/S Lid & Infuser Code: 978611 35cl / 12<sup>1</sup>/4 oz Pk:[1] Disc Price Each: £12.53 Teapot with S/S Lid & Infuser Code: 978641 50cl / 171/2 oz Pk:[1] Disc Price Each: £14.97 Intorno Mug Code: 978381 40cl / 14ozPk:(6) Disc Price Each: £3.99

### Replacement S/S Infuser 978600-1 (35cl)

Disc Price Each: £3.09 978630-I (50cl)

Disc Price Each: £3.58

Teapot with S/S Lid & Infuser 35cl / 12<sup>1</sup>/4 oz Pk:[1] Disc Price Each: £12.53

Teapot with S/S Lid & Infuser 50cl / 17<sup>1</sup>/2 oz Pk:[1] Disc Price Each: £14.97