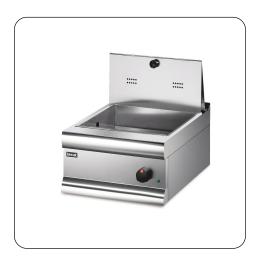

## SILVERLINK 600

CS4 - Lincat Silverlink 600 Electric Counter-top Chip Scuttle - W 450 mm - 0.5 kW

Keep chips and other fried food deliciously crisp and succulent with the Silverlink 600 Electric Chip Scuttle.

- Provide a continuous supply of chips and other fried food, quickly and easily
- Crisp chips, the perforated drain plates ensures any excess oil is drained away
- Adjustable temperature control
- Easy to clean removable tank and drain plate