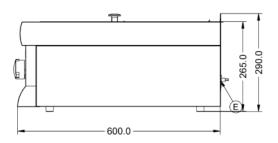

### **Weights and Dimensions Supply Connections** Unit Height (External) mm 290 **Requires Installation** Unit Width (External) mm 450 **Requires Electrical Supply** Yes Unit Depth (External) mm 600 **UK 3 Pin Plug** Yes Net Weight Kg 15.7 **Requires Hardwiring** Νo **Electrical Supply Rating Watts** 500 Single Phase Amps 2.2 Single Phase Voltage 230