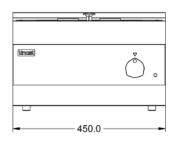

### **Weights and Dimensions Supply Connections** Unit Height (External) mm 290 **Requires Installation** Unit Width (External) mm 450 **Requires Electrical Supply** Yes Unit Depth (External) mm 600 **UK 3 Pin Plug** Yes Net Weight Kg 15.7 **Requires Hardwiring** Νo **Electrical Supply Rating Watts** 500 Single Phase Amps 2.2 Single Phase Voltage 230