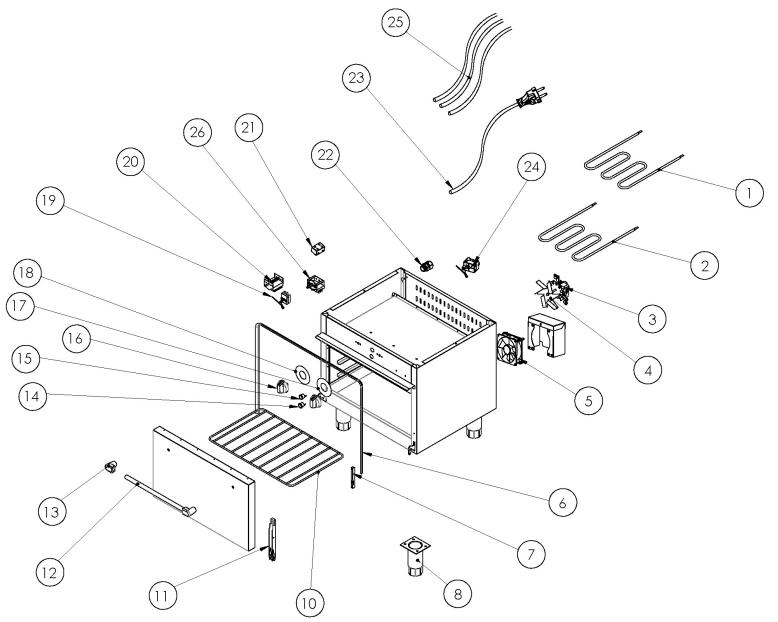

| Exploded diagram and spare parts hist            | (00+70) |       | 1107.1                        |
|--------------------------------------------------|---------|-------|-------------------------------|
| Machine                                          | Explode | Code  | Description                   |
| Buffalo 600 Series Under Counter Convection Oven | 1_2     | AT018 | Heater                        |
| Buffalo 600 Series Under Counter Convection Oven | 3       | AT019 | Fan Motor                     |
| Buffalo 600 Series Under Counter Convection Oven | 4       | AT020 | Fan Blade                     |
| Buffalo 600 Series Under Counter Convection Oven | 5       | AT021 | Fan Motor                     |
| Buffalo 600 Series Under Counter Convection Oven | 6       | AT022 | Door Seal                     |
| Buffalo 600 Series Under Counter Convection Oven | 7       | AT023 | Hinge                         |
| Buffalo 600 Series Under Counter Convection Oven | 8       | AT024 | Feet                          |
| Buffalo 600 Series Under Counter Convection Oven | 10      | AT025 | Wire Shelf                    |
| Buffalo 600 Series Under Counter Convection Oven | 11      | AT026 | Part Of The Hinge             |
| Buffalo 600 Series Under Counter Convection Oven | 12      | AT027 | Door Handle Pipe              |
| Buffalo 600 Series Under Counter Convection Oven | 13      | AT028 | Handle                        |
| Buffalo 600 Series Under Counter Convection Oven | 14      | AT007 | Green Signal Lamp             |
| Buffalo 600 Series Under Counter Convection Oven | 15      | AT014 | Red Signal Lamp               |
| Buffalo 600 Series Under Counter Convection Oven | 16      | AT008 | Knob                          |
| Buffalo 600 Series Under Counter Convection Oven | 17      | AT029 | 50-250 °C Panel Label         |
| Buffalo 600 Series Under Counter Convection Oven | 18      | AT030 | Oven Selection Panel Label    |
| Buffalo 600 Series Under Counter Convection Oven | 19      | AT031 | Thermostat 50-250 °C          |
| Buffalo 600 Series Under Counter Convection Oven | 20      | AT010 | On/Off Switch                 |
| Buffalo 600 Series Under Counter Convection Oven | 21      | AT004 | Porcelain Terminal            |
| Buffalo 600 Series Under Counter Convection Oven | 22      | AT003 | Cable Gland                   |
| Buffalo 600 Series Under Counter Convection Oven | 23      | AT002 | Supply Cable With EU Plug     |
| Buffalo 600 Series Under Counter Convection Oven | 24      | AT015 | Limit Thermostat 365 °C       |
| Buffalo 600 Series Under Counter Convection Oven | 25      | AT032 | Internal Wiring Group         |
| Buffalo 600 Series Under Counter Convection Oven | 26      | AT033 | Oven Selection Switch Rt.H0S4 |
| Buffalo 600 Series Under Counter Convection Oven | N/A     | AP953 | Joining Bar                   |