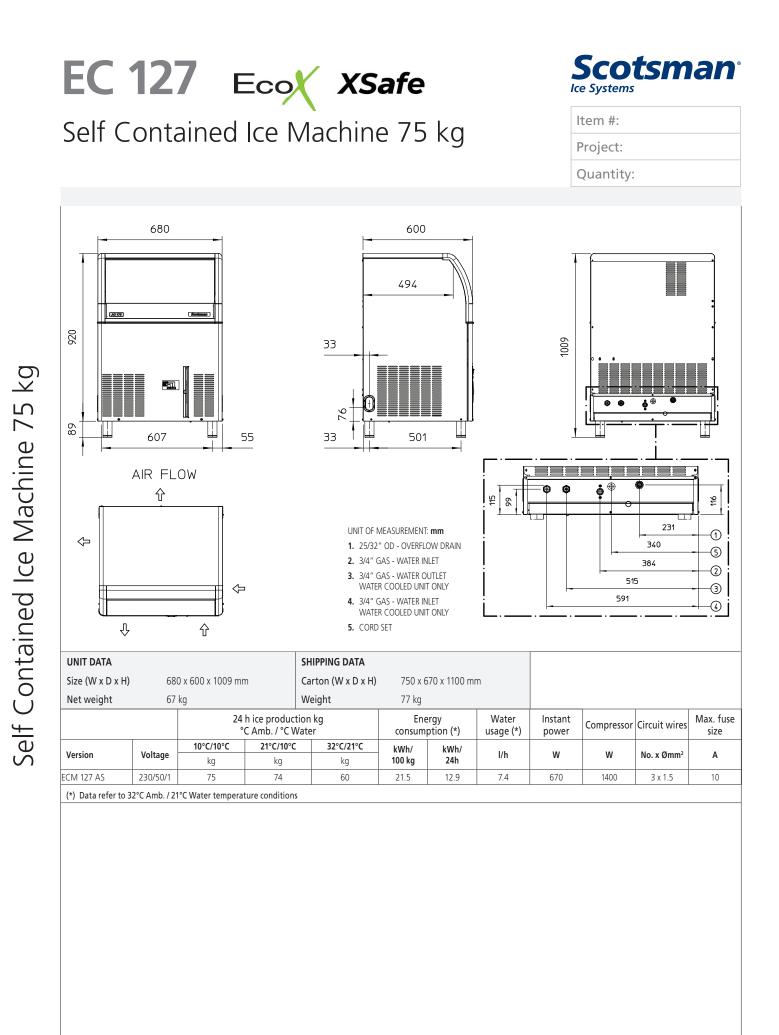

## Self Contained Ice Machine 75 kg

| ltem #:   |  |
|-----------|--|
| Project:  |  |
| Quantity: |  |
|           |  |

|                                                                                                                                                                                               | <ul> <li>FEATURES</li> <li>Produces individual Gourmet crystal clear ice cubes.</li> <li>Resistant stainless steel exterior.</li> <li>Advanced diagnostics computerized controls.</li> <li>Front panel in and out airflow (air-cooled model only) for built-in installation.</li> <li>Front access condenser air filter, removable and washable (air cooled version only).</li> <li>Routine maintenance visible alarm light on front panel. Water system protected by patented anti-scale system.</li> <li>Ergonomically designed ice storage access, with disappearing door. Door-closing movement dampening system.</li> <li>PWD - Progressive Water Discharge: pumps excess residual water up to a distance of 15 meters.</li> <li>XSafe: natural sanitation system, integrated inside the ice maker and operating automatically 24/7 to keep equipment clean &amp; safe.</li> </ul> |                                                              |                                           |         |  |
|-----------------------------------------------------------------------------------------------------------------------------------------------------------------------------------------------|-----------------------------------------------------------------------------------------------------------------------------------------------------------------------------------------------------------------------------------------------------------------------------------------------------------------------------------------------------------------------------------------------------------------------------------------------------------------------------------------------------------------------------------------------------------------------------------------------------------------------------------------------------------------------------------------------------------------------------------------------------------------------------------------------------------------------------------------------------------------------------------------|--------------------------------------------------------------|-------------------------------------------|---------|--|
| EC M 127<br>Medium Gourmet 20 g<br>Ø 30 x H 34 mm                                                                                                                                             | CONDENSING<br>SYSTEM<br>Air cooled<br>REFRIGERANT<br>GAS<br>R290<br>VOLTAGE<br>V/Hz/ph<br>230/50/1                                                                                                                                                                                                                                                                                                                                                                                                                                                                                                                                                                                                                                                                                                                                                                                      |                                                              | <b>INTERNAL BIN<br/>CAPACITY</b><br>39 kg |         |  |
| RTIFICATIONS                                                                                                                                                                                  | OPERATING REQUIREMENTS                                                                                                                                                                                                                                                                                                                                                                                                                                                                                                                                                                                                                                                                                                                                                                                                                                                                  |                                                              |                                           |         |  |
|                                                                                                                                                                                               |                                                                                                                                                                                                                                                                                                                                                                                                                                                                                                                                                                                                                                                                                                                                                                                                                                                                                         | Minim                                                        | ium                                       | Maximum |  |
|                                                                                                                                                                                               | Air temperature                                                                                                                                                                                                                                                                                                                                                                                                                                                                                                                                                                                                                                                                                                                                                                                                                                                                         | 10                                                           |                                           | 43      |  |
|                                                                                                                                                                                               | Water temperature                                                                                                                                                                                                                                                                                                                                                                                                                                                                                                                                                                                                                                                                                                                                                                                                                                                                       | 5         38           1 bar (14 psi)         5 bar (70 psi) |                                           |         |  |
|                                                                                                                                                                                               | Water pressure                                                                                                                                                                                                                                                                                                                                                                                                                                                                                                                                                                                                                                                                                                                                                                                                                                                                          |                                                              |                                           |         |  |
|                                                                                                                                                                                               | Electrical voltage                                                                                                                                                                                                                                                                                                                                                                                                                                                                                                                                                                                                                                                                                                                                                                                                                                                                      | -109                                                         | % +10%                                    |         |  |
| IMPORTANT NOTICE<br>lels and specifications a second ge without notice.<br>spec sheet is meant for construction ose only.<br>For technical documentation please refer to our service manuals. |                                                                                                                                                                                                                                                                                                                                                                                                                                                                                                                                                                                                                                                                                                                                                                                                                                                                                         |                                                              | www.scotsma<br>www.scotsma                |         |  |