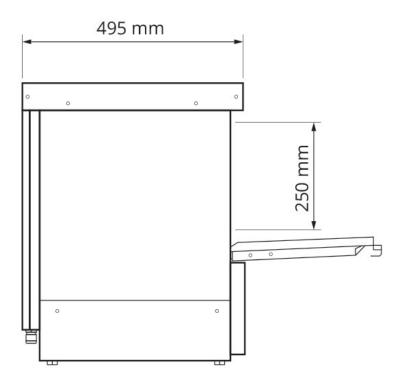

| Key Specifications   |                            | Weight & Dimensions     |     |
|----------------------|----------------------------|-------------------------|-----|
| Break Tank           | WRAS Non Return Valve      | Height (mm)             | 650 |
| Waste Type           | Gravity or Drain Pump      | Width (mm)              | 410 |
| Cycle Time (Seconds) | 150                        | Depth (mm)              | 495 |
| Cycle Type           | Fixed                      | Clear Entry Height (mm) | 250 |
| Key Features         | Water Softner Not Required | Weight (Kg)             | 100 |

## **Technical Diagram**

Industrial Warewashers Woodside Industrial Estate Dunmow Road Bishop's Stortford Hertfordshire CM23 5RG **Customer Care** 

**Tel:** 01279 876500 (Option 3)

Email: sales@industrial-warewashers.com