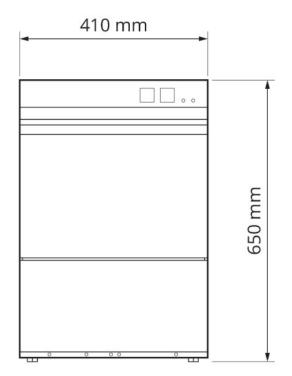

| Key Specifications   |                            | Weight & Dimensions     |     |
|----------------------|----------------------------|-------------------------|-----|
| Break Tank           | WRAS Non Return Valve      | Height (mm)             | 650 |
| Waste Type           | Gravity or Drain Pump      | Width (mm)              | 410 |
| Cycle Time (Seconds) | 150                        | Depth (mm)              | 495 |
| Cycle Type           | Fixed                      | Clear Entry Height (mm) | 250 |
| Key Features         | Water Softner Not Required | Weight (Kg)             | 100 |

## **Technical Diagram**

Industrial Warewashers Woodside Industrial Estate Dunmow Road Bishop's Stortford Hertfordshire CM23 5RG **Customer Care** 

**Tel:** 01279 876500 (Option 3)

Email: sales@industrial-warewashers.com