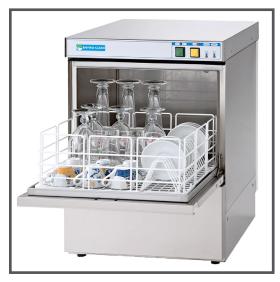

## ECGW350 & ECGW350DP

Enviro Clean Electronic Commercial Glasswasher 350mm Featuring tempreature ready indicator with a fixed 1 and a half minute wash cycle. Easy to use with a simple push button operation. No detergents, no rinse aid and no water softener required. Just use the machine with our Enviro Clean Glasswasher Detergent.

- ✓ Pre-configured with Enviro Clean Water Treatment System
- ✓ No water softener required.
- ✓ Utilises up to 5x less chemical than traditional glasswashers
- Improves drink carbonation, beer head retention & lacing
- ✓ Simple push-button operation
- Compact footprint ideal for behind bars
- ✓ Italian manufacturer with all stainless steel components
- ✓ WRAS approved non-return valve
- √ 350mm x 350mm basket