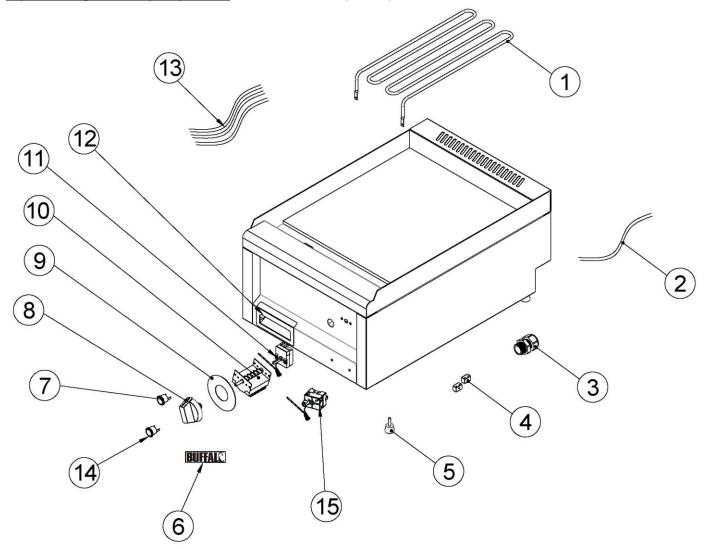

| Machine                                     | Explode | Code     | Description                               |
|---------------------------------------------|---------|----------|-------------------------------------------|
| Buffalo 600 Series Electric Griddle - 400mm | 1       | AT001    | Heater                                    |
| Buffalo 600 Series Electric Griddle - 400mm | 2       | <b>~</b> | Supply Cable H07RNF 3x1,5 mm <sup>2</sup> |
| Buffalo 600 Series Electric Griddle - 400mm | 2       | AT002    | Supply Cable With EU Plug                 |
| Buffalo 600 Series Electric Griddle - 400mm | 3       | AT003    | Cable Gland                               |
| Buffalo 600 Series Electric Griddle - 400mm | 4       | AT004    | Porcelain Terminal                        |
| Buffalo 600 Series Electric Griddle - 400mm | 5       | AT005    | Feet                                      |
| Buffalo 600 Series Electric Griddle - 400mm | 6       | AT006    | Logo Buffalo                              |
| Buffalo 600 Series Electric Griddle - 400mm | 7       | AT007    | Green Signal Lamp                         |
| Buffalo 600 Series Electric Griddle - 400mm | 8       | AT008    | Knob                                      |
| Buffalo 600 Series Electric Griddle - 400mm | 9       | AT009    | Panel Label 50-300 °C                     |
| Buffalo 600 Series Electric Griddle - 400mm | 10      | AT010    | On/Off Switch                             |
| Buffalo 600 Series Electric Griddle - 400mm | 11      | AT011    | Thermostat 50-300 °C                      |
| Buffalo 600 Series Electric Griddle - 400mm | 12      | AT012    | Waste Oil Container                       |
| Buffalo 600 Series Electric Griddle - 400mm | 13      | AT013    | Internal Wiring Group                     |
| Buffalo 600 Series Electric Griddle - 400mm | 14      | AT014    | Red Signal Lamp                           |
| Buffalo 600 Series Electric Griddle - 400mm | 15      | AT015    | Limit Thermostat 365 °C                   |
| Buffalo 600 Series Electric Griddle - 400mm | N/A     | AP953    | Joining Bar                               |