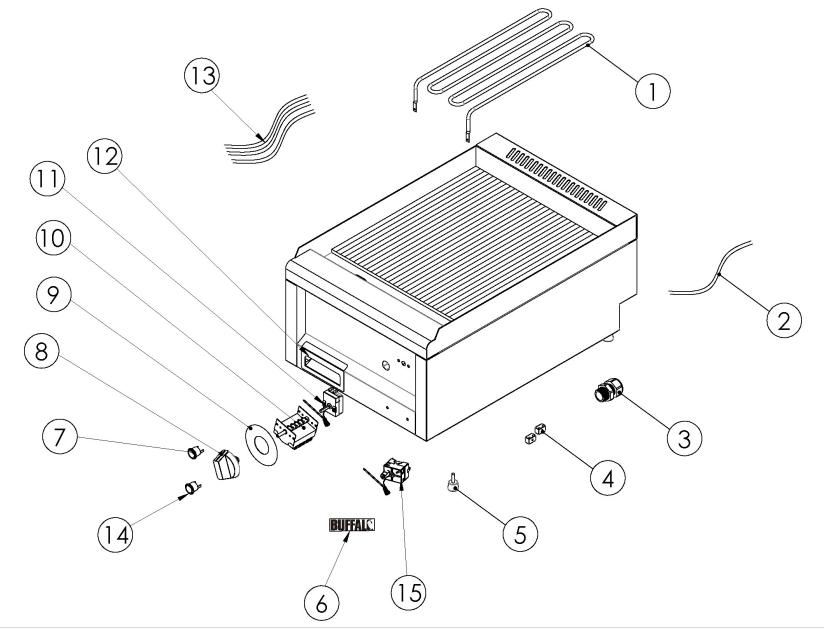

| Exploded diagram and spare parts list (CU474)            |         |       | Rev.1                                     |
|----------------------------------------------------------|---------|-------|-------------------------------------------|
| Machine                                                  | Explode | Code  | Description                               |
| Buffalo 600 Series Electric Griddle (ribbed plate) 400mm | 1       | AT001 | Heater                                    |
| Buffalo 600 Series Electric Griddle (ribbed plate) 400mm | 2       | h     | Supply Cable H07RNF 3x1,5 mm <sup>2</sup> |
| Buffalo 600 Series Electric Griddle (ribbed plate) 400mm | 2       | AT002 | Supply Cable With EU Plug                 |
| Buffalo 600 Series Electric Griddle (ribbed plate) 400mm | 3       | AT003 | Cable Gland                               |
| Buffalo 600 Series Electric Griddle (ribbed plate) 400mm | 4       | AT004 | Porcelain Terminal                        |
| Buffalo 600 Series Electric Griddle (ribbed plate) 400mm | 5       | AT005 | Feet                                      |
| Buffalo 600 Series Electric Griddle (ribbed plate) 400mm | 6       | AT006 | Logo Buffalo                              |
| Buffalo 600 Series Electric Griddle (ribbed plate) 400mm | 7       | AT007 | Green Signal Lamp                         |
| Buffalo 600 Series Electric Griddle (ribbed plate) 400mm | 8       | AT008 | Knob                                      |
| Buffalo 600 Series Electric Griddle (ribbed plate) 400mm | 9       | AT009 | Panel Label 50-300 °C                     |
| Buffalo 600 Series Electric Griddle (ribbed plate) 400mm | 10      | AT010 | On/Off Switch                             |
| Buffalo 600 Series Electric Griddle (ribbed plate) 400mm | 11      | AT011 | Thermostat 50-300 °C                      |
| Buffalo 600 Series Electric Griddle (ribbed plate) 400mm | 12      | AT012 | Waste Oil Container                       |
| Buffalo 600 Series Electric Griddle (ribbed plate) 400mm | 13      | AT013 | Internal Wiring Group                     |
| Buffalo 600 Series Electric Griddle (ribbed plate) 400mm | 14      | AT014 | Red Signal Lamp                           |
| Buffalo 600 Series Electric Griddle (ribbed plate) 400mm | 15      | AT015 | Limit Thermostat 365 °C                   |
| Buffalo 600 Series Electric Griddle (ribbed plate) 400mm | N/A     | AP953 | Joining Bar                               |