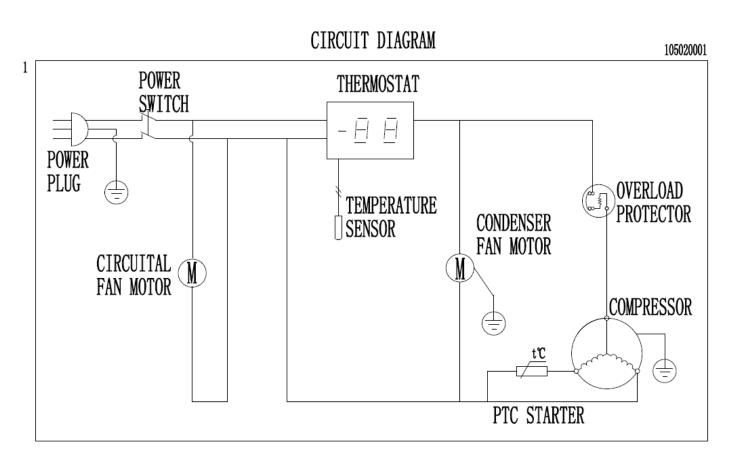

ted Counter with 6 Drawers | 46    |        | Wheel Support Right                 |
| FA440 - Polar G-Series Refrigerated Counter with 6 Drawers | 47    | AB339  | Circle Fan                          |
| FA440 - Polar G-Series Refrigerated Counter with 6 Drawers | 48    | ų      | Basket Guard Grills                 |
| FA440 - Polar G-Series Refrigerated Counter with 6 Drawers | 49    | A<br>A | Front Panel Fixed                   |
| FA440 - Polar G-Series Refrigerated Counter with 6 Drawers | 50    | A      | Bolt                                |
| FA440 - Polar G-Series Refrigerated Counter with 6 Drawers | A / B | AJ489  | Standard & Braked Castor (Optional) |
| FA440 - Polar G-Series Refrigerated Counter with 6 Drawers | N/A   | AJ162  | Electrics for Compressor HPKD190A   |

Rev.1