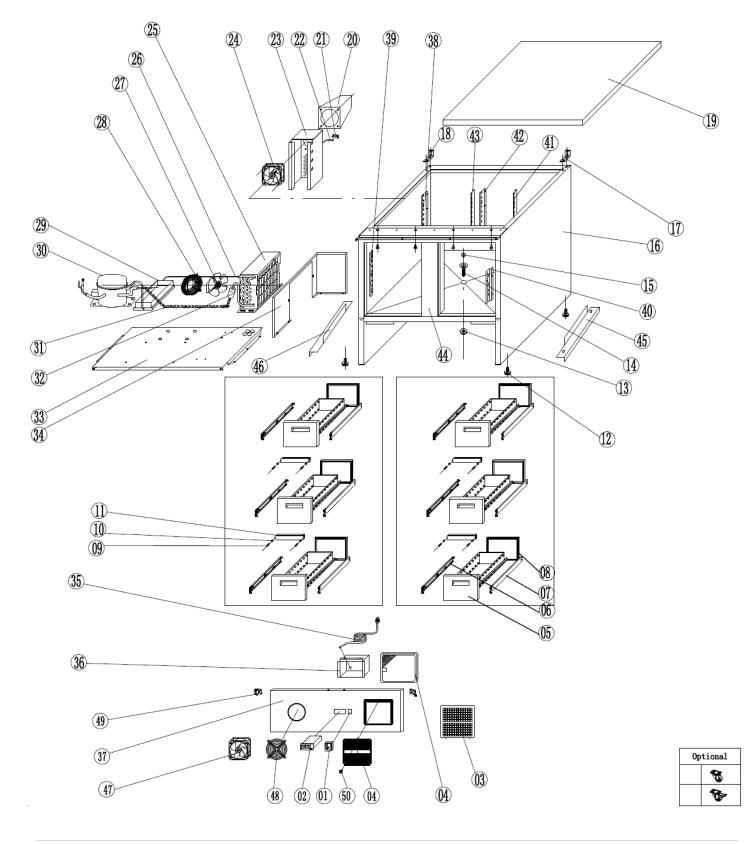

Exploded diagram and spare parts list

| MachineExplodeCodeDescriptionFA440 - Polar G-Series Refrigerated Counter with 6 Drawers1AB308Main SwitchFA440 - Polar G-Series Refrigerated Counter with 6 Drawers2AB363ThermostatFA440 - Polar G-Series Refrigerated Counter with 6 Drawers3AB914Filter |  |
|----------------------------------------------------------------------------------------------------------------------------------------------------------------------------------------------------------------------------------------------------------|--|
| FA440 - Polar G-Series Refrigerated Counter with 6 Drawers 2 AB363 Thermostat                                                                                                                                                                            |  |
|                                                                                                                                                                                                                                                          |  |
| TATTO TOTAL O'Series Reingerated Counter with o Diawers 5 TAD514 THILE                                                                                                                                                                                   |  |
| FA440 - Polar G-Series Refrigerated Counter with 6 Drawers 4 Screen Filter Support                                                                                                                                                                       |  |
| FA440 - Polar G-Series Refrigerated Counter with 6 Drawers52Drawer                                                                                                                                                                                       |  |
| FA440 - Polar G-Series Refrigerated Counter with 6 Drawers 6 The Drawer Guide Left                                                                                                                                                                       |  |
|                                                                                                                                                                                                                                                          |  |
| FA440 - Polar G-Series Refrigerated Counter with 6 Drawers7The counter Guide RightFA440 - Polar G-Series Refrigerated Counter with 6 Drawers8The counter Guide Right                                                                                     |  |
|                                                                                                                                                                                                                                                          |  |
|                                                                                                                                                                                                                                                          |  |
|                                                                                                                                                                                                                                                          |  |
| FA440 - Polar G-Series Refrigerated Counter with 6 Drawers   11   AG178   Bridge     FA440 - Polar G-Series Refrigerated Counter with 6 Drawers   12   AD261   Fact                                                                                      |  |
| FA440 - Polar G-Series Refrigerated Counter with 6 Drawers   12   AB361   Feet                                                                                                                                                                           |  |
| FA440 - Polar G-Series Refrigerated Counter with 6 Drawers   13   AA634   Drain Pipe Nut                                                                                                                                                                 |  |
| FA440 - Polar G-Series Refrigerated Counter with 6 Drawers   14   AA637   Drain Pipe                                                                                                                                                                     |  |
| FA440 - Polar G-Series Refrigerated Counter with 6 Drawers     15     AA638     Drain Pipe Cover                                                                                                                                                         |  |
| FA440 - Polar G-Series Refrigerated Counter with 6 Drawers 16 T   Body                                                                                                                                                                                   |  |
| FA440 - Polar G-Series Refrigerated Counter with 6 Drawers 17<br>AB975 Top Hinge Right                                                                                                                                                                   |  |
| FA440 - Polar G-Series Refrigerated Counter with 6 Drawers   18   Top Hinge Left                                                                                                                                                                         |  |
| FA440 - Polar G-Series Refrigerated Counter with 6 Drawers 19 Top                                                                                                                                                                                        |  |
| FA440 - Polar G-Series Refrigerated Counter with 6 Drawers  20  20                                                                                                                                                                                       |  |
| FA440 - Polar G-Series Refrigerated Counter with 6 Drawers     21     AK128     Sensor Fixed Box                                                                                                                                                         |  |
| FA440 - Polar G-Series Refrigerated Counter with 6 Drawers  22  AC614  Sensor                                                                                                                                                                            |  |
| FA440 - Polar G-Series Refrigerated Counter with 6 Drawers 23 The Circle Fan Support                                                                                                                                                                     |  |
| FA440 - Polar G-Series Refrigerated Counter with 6 Drawers  24  AH333  Circle Fan                                                                                                                                                                        |  |
| FA440 - Polar G-Series Refrigerated Counter with 6 Drawers  25  AA906  Condenser                                                                                                                                                                         |  |
| FA440 - Polar G-Series Refrigerated Counter with 6 Drawers 26 The Discharge Tube                                                                                                                                                                         |  |
| FA440 - Polar G-Series Refrigerated Counter with 6 Drawers27AJ520Condenser Fan & Blade                                                                                                                                                                   |  |
| FA440 - Polar G-Series Refrigerated Counter with 6 Drawers28AB850Basket Guard Grills                                                                                                                                                                     |  |
| FA440 - Polar G-Series Refrigerated Counter with 6 Drawers 29 AB984 Water Pan                                                                                                                                                                            |  |
| FA440 - Polar G-Series Refrigerated Counter with 6 Drawers 30 AG014 Compressor (R600a)                                                                                                                                                                   |  |
| FA440 - Polar G-Series Refrigerated Counter with 6 Drawers 31 The Capillary                                                                                                                                                                              |  |
| FA440 - Polar G-Series Refrigerated Counter with 6 Drawers 32 AB163 Filter Drier                                                                                                                                                                         |  |
| FA440 - Polar G-Series Refrigerated Counter with 6 Drawers 33 Table Unit Board                                                                                                                                                                           |  |
| FA440 - Polar G-Series Refrigerated Counter with 6 Drawers 34 28 Condenser Cover Board                                                                                                                                                                   |  |
| FA440 - Polar G-Series Refrigerated Counter with 6 Drawers 35 AG554 Plug                                                                                                                                                                                 |  |
| FA440 - Polar G-Series Refrigerated Counter with 6 Drawers 36 AB971 Junction Box                                                                                                                                                                         |  |
| FA440 - Polar G-Series Refrigerated Counter with 6 Drawers 37 AK083 Front Panel with Filter & Fan                                                                                                                                                        |  |
| FA440 - Polar G-Series Refrigerated Counter with 6 Drawers 38 🖀 Back Support Left                                                                                                                                                                        |  |
| FA440 - Polar G-Series Refrigerated Counter with 6 Drawers 39 The Support Left Front Side Support Left                                                                                                                                                   |  |

Exploded diagram and spare parts list (FA440)

| <u>Exploded did Fall and spare parts not</u> (17(110)      |       |        | 110112                              |
|------------------------------------------------------------|-------|--------|-------------------------------------|
| FA440 - Polar G-Series Refrigerated Counter with 6 Drawers | 40    | æ      | Front Side Support Right            |
| FA440 - Polar G-Series Refrigerated Counter with 6 Drawers | 41    | ų      | Back Support Right                  |
| FA440 - Polar G-Series Refrigerated Counter with 6 Drawers | 42    | Â      | Back Middle Support Right           |
| FA440 - Polar G-Series Refrigerated Counter with 6 Drawers | 43    | Â      | Back Middle Support Left            |
| FA440 - Polar G-Series Refrigerated Counter with 6 Drawers | 44    | AK415  | Middle Bridge                       |
| FA440 - Polar G-Series Refrigerated Counter with 6 Drawers | 45    | AH339  | Wheel Support Left                  |
| FA440 - Polar G-Series Refrigerated Counter with 6 Drawers | 46    |        | Wheel Support Right                 |
| FA440 - Polar G-Series Refrigerated Counter with 6 Drawers | 47    | AB339  | Circle Fan                          |
| FA440 - Polar G-Series Refrigerated Counter with 6 Drawers | 48    | ų      | Basket Guard Grills                 |
| FA440 - Polar G-Series Refrigerated Counter with 6 Drawers | 49    | A<br>A | Front Panel Fixed                   |
| FA440 - Polar G-Series Refrigerated Counter with 6 Drawers | 50    | A      | Bolt                                |
| FA440 - Polar G-Series Refrigerated Counter with 6 Drawers | A / B | AJ489  | Standard & Braked Castor (Optional) |
| FA440 - Polar G-Series Refrigerated Counter with 6 Drawers | N/A   | AJ162  | Electrics for Compressor HPKD190A   |