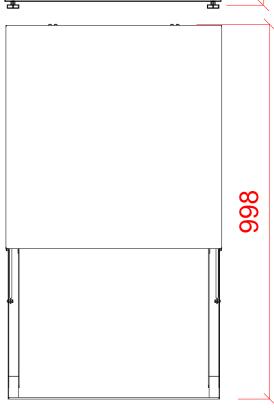

40mm TRAPPED STANDPIPE 650mm MAX A.F.F.L.

FLOW RATE 30 LITRES PER MINUTE.

RINSE AGENT HOSE - 2.5 METRE FLEXIBLE. DETERGENT HOSE - 2.5 METRE FLEXIBLE. NET WEIGHT 46kg.

4.1kW 230/50/1 FUSED AT: 1 x 25amps. **CONFIGURABLE TO:** 5.9kW 400/50/3 FUSED AT: 3 x 16amps

2.2kW 230/50/1 FUSED AT: 1 x 13amps

MACHINE SUPPLIED WITH 2.0 METRES OF CABLE

+40mm ADJUSTMENT FOR FEET

PLOT SCALE: 1:10