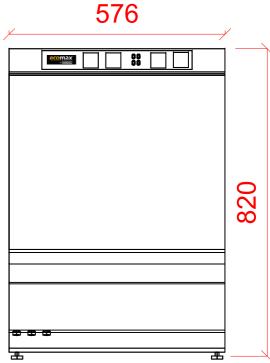

# **ECOMAX DISHWASHERS**

**ECOMAX (HOBART UK)** SOUTHGATE WAY, ORTON SOUTHGATE, PETERBOROUGH. PE2 6GN

TEL: 0870 168 8881 www.hobartindependent.co.uk

F504S-20B

22mm CONNECTION VIA 2 METRE FLEXIBLE HOSE, DRAIN: 2.0 METRE FLEXIBLE HOSE TO A FEMALE TERMINATION.

WATER SUPPLY 15°C TO 65°C @ 0.8 TO 6.0 BAR MAX. INITIAL TANK FILL 25 LITRES. RINSE WATER USAGE 2.3 LITRES PER CYCLE. MAX USAGE 138 LITRES PER HOUR. OUR MACHINES ARE SUPPLIED WITH CLASS 'AA' AIR GAP AS STANDARD.