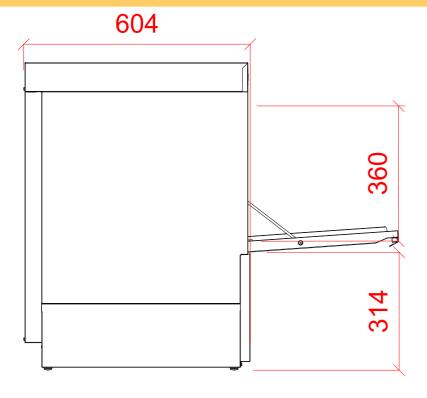

40mm TRAPPED STANDPIPE 650mm MAX A.F.F.L.

FLOW RATE 30 LITRES PER MINUTE.

RINSE AGENT HOSE - 2.5 METRE FLEXIBLE. DETERGENT HOSE - 2.5 METRE FLEXIBLE. NET WEIGHT 46kg.

4.1kW 230/50/1 FUSED AT: 1 x 25amps. **CONFIGURABLE TO:** 5.9kW 400/50/3 FUSED AT: 3 x 16amps

2.2kW 230/50/1 FUSED AT: 1 x 13amps

MACHINE SUPPLIED WITH 2.0 METRES OF CABLE

+40mm ADJUSTMENT FOR FEET

PLOT SCALE: 1:10