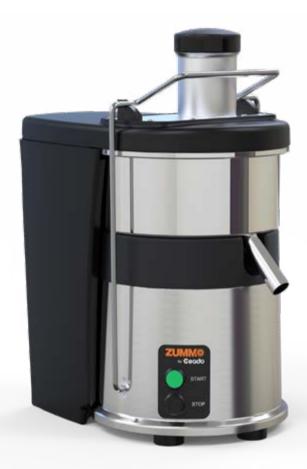

# **Z22** juice extractor

### The professional blender that your business deserves

- Fast and easy cleaning in less than 5 minutes
- Magnetic fixing system for filter and disc
- Up to 2 litters per minute
- Very quiet encapsulate engine
- Rubber base to absorb any vibration
- 75 mm feeder
- Body made in aluminium and bowl made in inox

Easy to remove and clean

Smoothie direct to container

Ø75 mm feeder