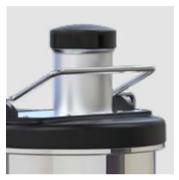

# Wash & Go!

Cleaning is fast and easy. Magnetic filter and rest of the components in contact with foodstuffs assembling and disassembling processes are very simple due to no tools are required.

Easy to remove and clean

Smoothie direct to container

Ø75 mm feeder