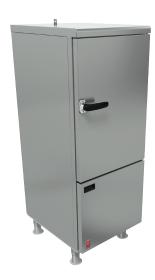

#### **DOMINATORPLUS**

# G3478 Steaming Oven

#### Key features

- 1/1 gastronorm compatible
  - Easy to trasnfer directly to serving areas
- Six shelf positions with six shelves supplied
  - Ideal for bulk or individual food items
- Manually operated drain system
- Reduces installation time and cost
- 304 stainless steel oven interior
  - Guaranteed to provide a long life of service
- Removable shelf hangers
  - -Makes it easier to clean oven chamber
- · Supplied with flanged feet
  - Easily secure oven to floor for added safety
- Piezo ignition
  - -Simple and problem-free operation
- Fail-safe protection mode
  - Need more details for this

#### Accessories

· Oven shelf

#### Similar Models

• E3478 electric steaming oven





## G3478 Steaming Oven



#### Installation notes

Adequate ventilation must be provided to supply sufficient fresh air for combustion and to allow easy removal of any such products that may present a risk to health. Please consult current legislation for details that relate to specific locations.

Install unit on a level, fireproof surface in a well-lit, draught free position. If floor is made of a combustible material, local fire requirements must be checked to ensure compliance.

A clearance of 150mm should be observed between appliance and any combustible wall.

### Specification details

| Total rating (natural and propane - kW - Nett)      | 14                |     |
|-----------------------------------------------------|-------------------|-----|
| Total rating (natural and prop