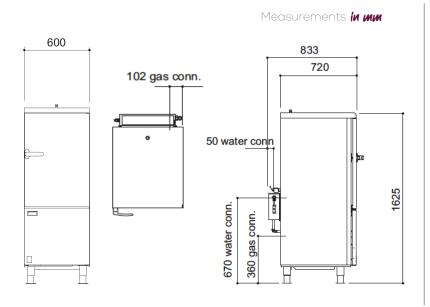

### Specification details

| Total rating (natural and propane - kW - Nett)      | 14                |     |
|-----------------------------------------------------|-------------------|-----|
| Total rating (natural and propane - btu/hr - gross) | 52,545            |     |
| Inlet size (natural and propane)                    | 1/2" BSP          |     |
| Flow rate - natural (m³/hr)                         | 1.46              |     |
| Flow rate - propane (kg/hr)                         | 1.09              |     |
| Inlet pressure (natural and propane - mbar)         | 20 / 37           |     |
| Operating pressure (natural and propane - mbar)     | 10 / 34           |     |
| Electrical supply voltage                           | 230V~             |     |
| Water connection (BSP)                              | 1/2"              |     |
| Pan dimensions (w x d x h - mm)                     | 720 x 430 x 200   |     |
| Water capacity (litres)                             | 60                |     |
| Weight (kg)                                         | 118               |     |
| Packed weight (kg)                                  | 130               |     |
| Packed dimensions (w x d x h - mm)                  | 650 x 1000 x 1850 |     |
| GTIN numbers                                        | Nat Gas           | LPG |
|                                                     |                   |     |
|                                                     |                   |     |