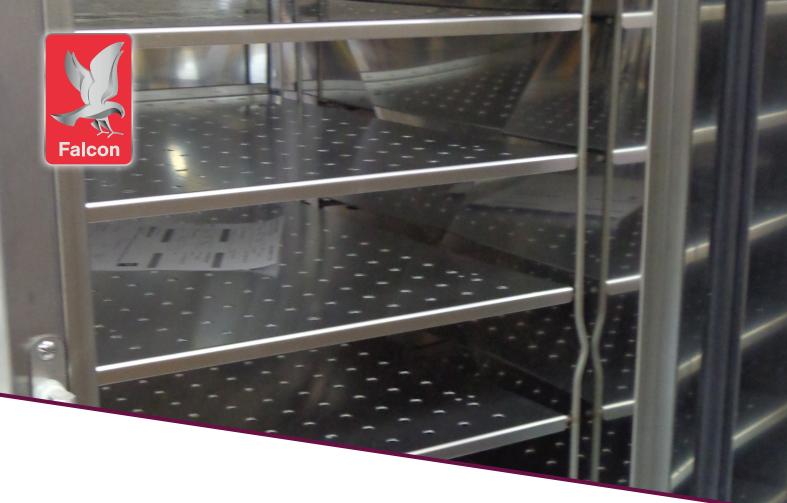

#### Key features

- 1/1 gastronorm compatible
  - Easy to trasnfer directly to serving areas
- Six shelf positions with six shelves supplied
  - Ideal for bulk or individual food items
- Manually operated drain system
- Reduces installation time and cost
- 304 stainless steel oven interior
  - Guaranteed to provide a long life of service
- Removable shelf hangers
  - -Makes it easier to clean oven chamber
- · Supplied with flanged feet
  - Easily secure oven to floor for added safety
- Piezo ignition
  - -Simple and problem-free operation
- Fail-safe protection mode
  - Need more details for this