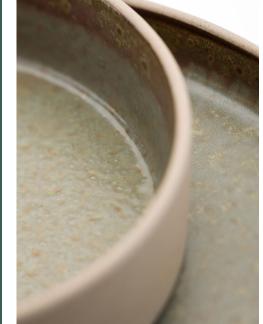

Goa Chip Pot 10.25oz (30cl) CT7540 Box of 6

Goa Conical Bowl 3" (8cm) CT7589 Box of 12

Goa Conical Bowl 5" (13cm) CT7800 Box of 6

Goa Conical Bowl 6" (16cm) CT7801 Box of 6

Goa displays warm earthy colours and patterns such as sand, brick and stone, working together to bring a harmonious feel to any table. Providing strength and durability, due to the way these items are created each product will be unique.