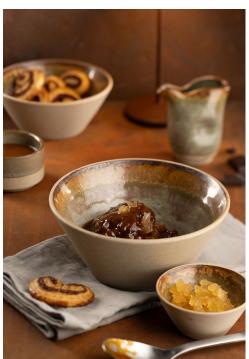

Goa Chip Pot 10.25oz (30cl) CT7540 Box of 6

Goa Conical Bowl 3" (8cm) CT7589 Box of 12

Goa Conical Bowl 5" (13cm) CT7800 Box of 6

Goa Conical Bowl 6" (16cm) CT7801 Box of 6

Goa displays warm earthy colours and patterns such as sand, brick and stone, working together to bring a harmonious feel to any table. Providing strength and durability, due to the way these items are created each product will be unique.