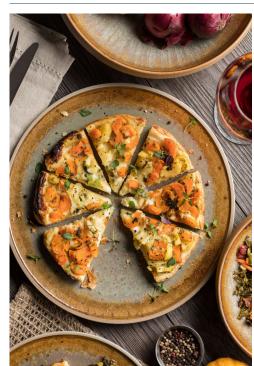

Goa Chip Pot 10.25oz (30cl) CT7540 Box of 6

Goa Conical Bowl 3" (8cm) CT7589 Box of 12

Goa Conical Bowl 5" (13cm) CT7800 Box of 6

Goa Conical Bowl 6" (16cm) CT7801 Box of 6

Goa displays warm earthy colours and patterns such as sand, brick and stone, working together to bring a harmonious feel to any table. Providing strength and durability, due to the way these items are created each product will be unique.