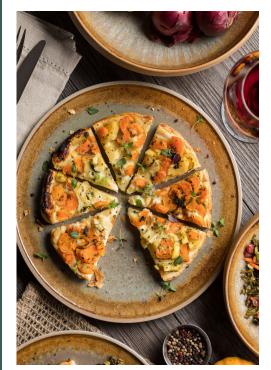

Goa Chip Pot 10.25oz (30cl) CT7540 Box of 6

Goa Conical Bowl 3" (8cm) CT7589 Box of 12

Goa Conical Bowl 5" (13cm) CT7800 Box of 6

Goa Conical Bowl 6" (16cm) CT7801 Box of 6

Goa displays warm earthy colours and patterns such as sand, brick and stone, working together to bring a harmonious feel to any table. Providing strength and durability, due to the way these items are created each product will be unique.