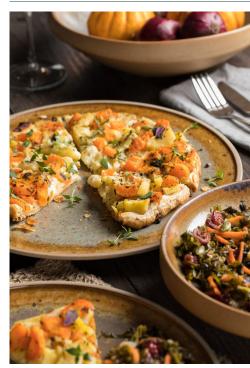

Goa Chip Pot 10.25oz (30cl) CT7540 Box of 6

Goa Conical Bowl 3" (8cm) CT7589 Box of 12

Goa Conical Bowl 5" (13cm) CT7800 Box of 6

Goa Conical Bowl 6" (16cm) CT7801 Box of 6

Goa displays warm earthy colours and patterns such as sand, brick and stone, working together to bring a harmonious feel to any table. Providing strength and durability, due to the way these items are created each product will be unique.