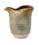

GOA porcelain

Goa Bowl 10" (25.5cm) CT6884 Box of 6

Goa Bowl 6.25" (16cm) CT7534 Box of 6

Goa Bowl 9" (22cm) CT6883 Box of 6

Goa Cappuccino Cup 7oz (20cl) CT7546 Box of 6

Goa Cappuccino Saucer 5.5" (14cm) CT7547 Box of 6

Goa Chip Pot 10.25oz (30cl) CT7540 Box of 6

Goa Conical Bowl 3" (8cm) CT7589 Box of 12

Goa Conical Bowl 5" (13cm) CT7800 Box of 6

Goa Conical Bowl 6" (16cm) CT7801 Box of 6

Goa displays warm earthy colours and patterns such as sand, brick and stone, working together to bring a harmonious feel to any table. Providing strength and durability, due to the way these items are created each product will be unique.