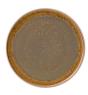

Goa Latte Saucer 6.5" (16.5cm) CT7549 Box of 6

Goa Organic Pourer 4.5oz (12.5cl) CT7585 Box of 12

Goa Plate 10" (25.5cm) CT6881 Box of 6

Goa Plate II" (28cm) CT6882 Box of 6

GOA porcelain

Goa Plate 7" (17.5cm) CT7539 Box of 6

Goa Plate 8.25" (21cm) CT6880 Box of 6

Goa Stacking Sauce Pot 3oz (8.5cl) CT7581 Box of 12

Goa Walled Plate 10.25" (26cm) CT7536 Box of 6

Goa Walled Plate 7" (18.5cm) CT7535 Box of 6