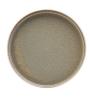

GOA porcelain

Goa Bowl 10" (25.5cm) CT6884 Box of 6

Goa Bowl 6.25" (16cm) CT7534 Box of 6

Goa Bowl 9" (22cm) CT6883 Box of 6

Goa Cappuccino Cup 7oz (20cl) CT7546 Box of 6

Goa Cappuccino Saucer 5.5" (14cm) CT7547 Box of 6

Goa Chip Pot 10.25oz (30cl) CT7540 Box of 6

Goa Conical Bowl 3" (8cm) CT7589 Box of 12

Goa Conical Bowl 5" (13cm) CT7800 Box of 6

Goa Conical Bowl 6" (16cm) CT7801 Box of 6

Goa displays warm earthy colours and patterns such as sand, brick and stone, working together to bring a harmonious feel to any table. Providing strength and durability, due to the way these items are created each product will be unique.