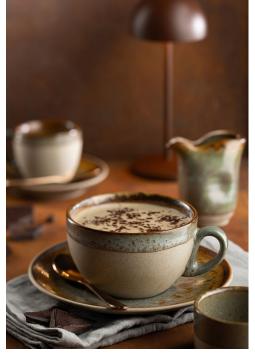

Goa Chip Pot 10.25oz (30cl) CT7540 Box of 6

Goa Conical Bowl 3" (8cm) CT7589 Box of 12

Goa Conical Bowl 5" (13cm) CT7800 Box of 6

Goa Conical Bowl 6" (16cm) CT7801 Box of 6

Goa displays warm earthy colours and patterns such as sand, brick and stone, working together to bring a harmonious feel to any table. Providing strength and durability, due to the way these items are created each product will be unique.