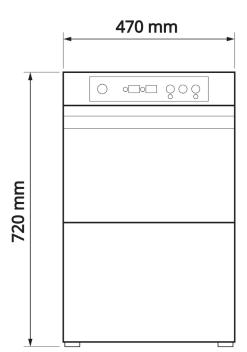

| Key Specifications   |                                                                                            | Weight & Dimensions     |     |
|----------------------|--------------------------------------------------------------------------------------------|-------------------------|-----|
| Break Tank           | WRAS Non Return Valve                                                                      | Height (mm)             | 845 |
| Waste Type           | Drain Pump                                                                                 | Width (mm)              | 600 |
| Cycle Time (Seconds) | 90, 120, 180                                                                               | Depth (mm)              | 600 |
| Cycle Type           | Selectable                                                                                 | Clear Entry Height (mm) | 320 |
| Key Features         | Soft-wash start, digital display,<br>double skined cabinet door,<br>internal water softner | Weight (Kg)             | 54  |

## **Technical Diagram**

Industrial Warewashers Woodside Industrial Estate Dunmow Road Bishop's Stortford Hertfordshire CM23 5RG **Customer Care** 

**Tel:** 01279 876500 (Option 3)

Email: sales@industrial-warewashers.com