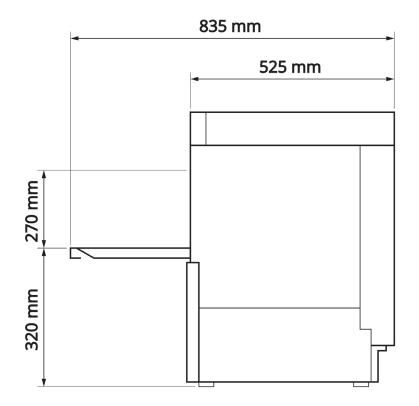

| Key Specifications   |                                                                                            | Weight & Dimensions     |     |
|----------------------|--------------------------------------------------------------------------------------------|-------------------------|-----|
| Break Tank           | WRAS Non Return Valve                                                                      | Height (mm)             | 845 |
| Waste Type           | Drain Pump                                                                                 | Width (mm)              | 600 |
| Cycle Time (Seconds) | 90, 120, 180                                                                               | Depth (mm)              | 600 |
| Cycle Type           | Selectable                                                                                 | Clear Entry Height (mm) | 320 |
| Key Features         | Soft-wash start, digital display,<br>double skined cabinet door,<br>internal water softner | Weight (Kg)             | 54  |

## **Technical Diagram**

Industrial Warewashers Woodside Industrial Estate Dunmow Road Bishop's Stortford Hertfordshire CM23 5RG **Customer Care** 

**Tel:** 01279 876500 (Option 3)

Email: sales@industrial-warewashers.com