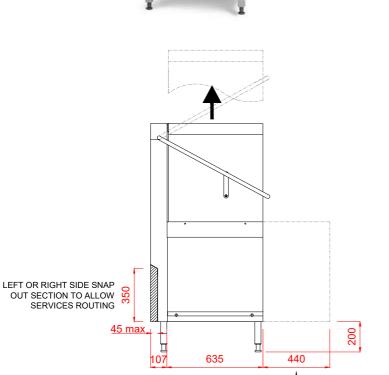

## 1 Water

22mm CONNECTION VIA 2 METRE FLEXIBLE HOSE, FEMALE TERMINATION.

WATER SUPPLY 60°C (2° TO 8° CLARK MAX) @ 0.5 TO 10.0 BAR MAX. INITIAL TANK FILL 23 LITRES.

RINSE WATER USAGE 2.2 LITRES PER CYCLE. MAX USAGE 60 CYCLES PER HOUR.

OUR MACHINES ARE SUPPLIED WITH CLASS 'AB' AIR GAP AS STANDARD.

#### 2 Drain

DRAIN - 2 METRE FLEXIBLE HOSE TO A 40 mm TRAPPED STANDPIPE 750mm MAX A.F.F.L.

ESSENTIAL FOR SERVICE ACCESS

FLOW RATE 30 LITRES PER MINUTE.

## 3 Electric

7.0kW 400/50/3 + N + E FUSED AT 16amps / PHASE. CONFIGURABLE TO:

4.9kW 230/50/1 FUSED AT 25amps

MACHINE SUPPLIED WITH 2.5 METRES OF CABLE.

#### Other Services

RINSE AGENT HOSE - 2.0 METRE FLEXIBLE. DETERGENT HOSE - 2.0 METRE FLEXIBLE.

#### Notes

APPROX WEIGHTS: EMPTY:108kg's WITH WATER: 140kg's HEIGHTS MARKED \* REPRESENT ±20mm.MIN DISTANCE FROM WALL TO INSIDE OF TABLING BOXED EDGE 154.5mm

PLOT SCALE: 1:25

RIGHT TO MAKE NECESSARY CHANGES IS RESERVED