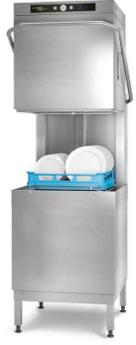

# **ECOMAX PLUS SERIES**

**HOOD TYPE** 



ECOMAX (HOBART UK) SOUTHGATE WAY, ORTON SOUTHGATE, PETERBOROUGH. PE2 6GN

TEL: 0870 168 8881 www.hobartindependent.co.uk

#### **Hood Type Dishwasher**

ECO+H615W-10D









## 1 Water

22mm CONNECTION VIA 2 METRE FLEXIBLE HOSE, FEMALE TERMINATION.

WATER SUPPLY 60°C (2° TO 8° CLARK MAX) @ 0.5 TO 10.0 BAR MAX. INITIAL TANK FILL 23 LITRES.

RINSE WATER USAGE 2.2 LITRES PER CYCLE. MAX USAGE 60 CYCLES PER HOUR.

OUR MACHINES ARE SUPPLIED WITH CLASS 'AB' AIR GAP AS STANDARD.

#### 2 Drain

DRAIN - 2 METRE FLEXIBLE HOSE TO A 40 mm TRAPPED STANDPIPE 750mm MAX A.F.F.L.

ESSENTIAL FOR SERVICE ACCESS

FLOW RATE 30 LITRES PER MINUTE.

## 3 Electric

7.0kW 400/50/3 + N + E FUSED AT 16amps / PHASE. CONFIGURABLE TO:

4.9kW 230/50/1 FUSED AT 25amps

MACHINE SUPPLIED WITH 2.5 METRES OF CABLE.

#### Other Services

RINSE AGENT HOSE - 2.0 METRE FLEXIBLE. DETERGENT HOSE - 2.0 METRE FLEXIBLE.

#### Notes

APPROX WEIGHTS: EMPTY:108kg's WITH WATER: 140kg's HEIGHTS MARKED \