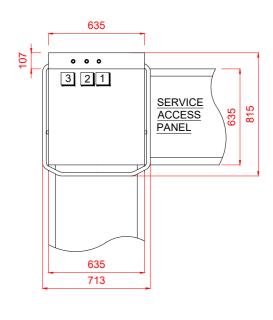

## 1 Water

22mm CONNECTION VIA 2 METRE FLEXIBLE HOSE, FEMALE TERMINATION.

WATER SUPPLY 60°C (2° TO 8° CLARK MAX) @ 0.5 TO 10.0 BAR MAX. INITIAL TANK FILL 23 LITRES.

RINSE WATER USAGE 2.2 LITRES PER CYCLE. MAX USAGE 60 CYCLES PER HOUR.

## 3 Electric

7.0kW 400/50/3 + N + E FUSED AT 16amps / PHASE. CONFIGURABLE TO:

4.9kW 230/50/1 FUSED AT 25amps

MACHINE SUPPLIED WITH 2.5 METRES OF CABLE.

#### Other Services

RINSE AGENT HOSE - 2.0 METRE FLEXIBLE. DETERGENT HOSE - 2.0 METRE FLEXIBLE.