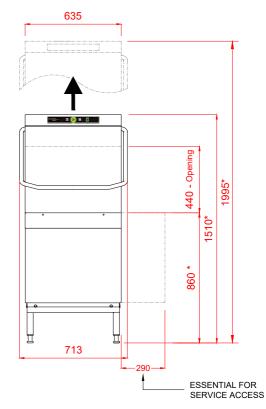

## 1 Water

22mm CONNECTION VIA 2 METRE FLEXIBLE HOSE, FEMALE TERMINATION.

WATER SUPPLY 60°C (2° TO 8° CLARK MAX) @ 0.5 TO 10.0 BAR MAX. INITIAL TANK FILL 23 LITRES.

RINSE WATER USAGE 2.2 LITRES PER CYCLE. MAX USAGE 60 CYCLES PER HOUR.

#### 2 Drain

DRAIN - 2 METRE FLEXIBLE HOSE TO A 40 mm TRAPPED STANDPIPE 750mm MAX A.F.F.L.

ESSENTIAL FOR SERVICE ACCESS

FLOW RATE 30 LITRES PER MINUTE.

#### Notes

APPROX WEIGHTS: EMPTY:108kg's WITH WATER: 140kg's HEIGHTS MARKED \* REPRESENT ±20mm.MIN DISTANCE FROM WALL TO INSIDE OF TABLING BOXED EDGE 154.5mm

PLOT SCALE: 1:25

RIGHT TO MAKE NECESSARY CHANGES IS RESERVED