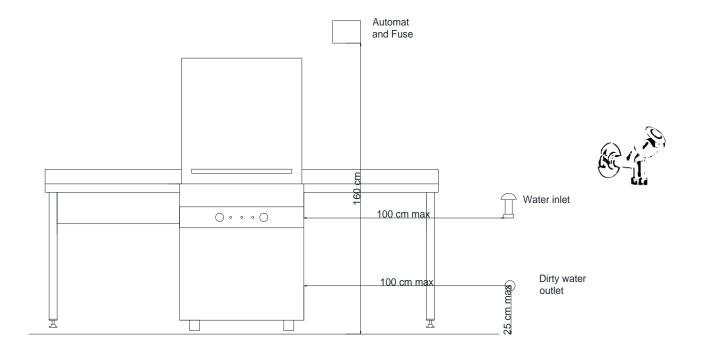

## **WARNINGS**

- Waste water outlet of the machine must be maximum 150 cm away from the ground. The outlet must be on the ground for the models without drain pump.
- Water inlet must be maximum 100 cm away from the machine. A pressure pump must be used if the water pressure is less than 2 bars.
- Use water softener if the water hardness is more than 12°dF and the conductivity is more than 1000 S/cm. Failures caused by the water hardness and conductivity are not covered by the warranty!
- Supplying the electricity and plumbing till the machine is the user's responsibility. **There must be an earthed automat fuse and leakage current relay on the wall, 160 cm above the ground, behind the machine.** Please see above table for the detailed values. Detergent pump connection union hole is marked behind the machine.