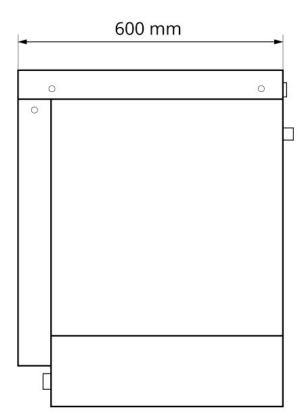

| Key Specifications   |                                                                         | Weight & Dimensions     |     |
|----------------------|-------------------------------------------------------------------------|-------------------------|-----|
| Break Tank           | WRAS Non Return Valve                                                   | Height (mm)             | 830 |
| Waste Type           | Drain Pump                                                              | Width (mm)              | 610 |
| Cycle Time (Seconds) | 90, 120, 180                                                            | Depth (mm)              | 600 |
| Cycle Type           | Selectable                                                              | Clear Entry Height (mm) | 310 |
| Key Features         | Drain Pump, automatic rinse aid and detergent dispensers, heat recovery | Weight (Kg)             |     |