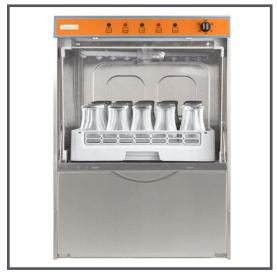

## KF500GWDP

## KF500GWDP

Kingfisher Deluxe Glasswasher 500mm Kingfisher Deluxe
Glasswasher with full size
500x500mm basket, capable
of washing up to 1000
glasses/hour. Incredible value
for money with outstanding
washing performance, classleading energy efficiency
and a 1 year labour warranty
included as standard. Superb
build quality, manufactured
from the highest grade
304 stainless steel and all
European major components.

- √ 500mm Basket
- ✓ Trusted European Manufacturer
- **√** 90, 120 & 180 Second Wash Cycles
- ✓ WRAS approved non-return valve
- ✓ Automatic Drain Pump Fitted
- ✓ FREE 3x Baskets, Waste & Water Hoses
- ✓ FREE 5L Detergent & 5L Rinse Aid Starter Pack