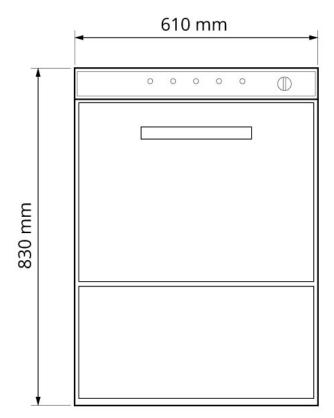

| Key Specifications   |                                                                         | Weight & Dimensions     |     |
|----------------------|-------------------------------------------------------------------------|-------------------------|-----|
| Break Tank           | WRAS Non Return Valve                                                   | Height (mm)             | 830 |
| Waste Type           | Drain Pump                                                              | Width (mm)              | 610 |
| Cycle Time (Seconds) | 90, 120, 180                                                            | Depth (mm)              | 600 |
| Cycle Type           | Selectable                                                              | Clear Entry Height (mm) | 310 |
| Key Features         | Drain Pump, automatic rinse aid and detergent dispensers, heat recovery | Weight (Kg)             |     |