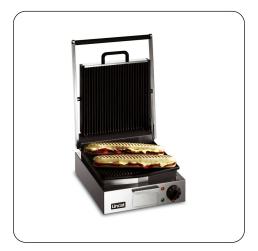

## Lincat

LPG - Lincat Lynx 400 Electric Counter-top Single Panini Grill -Ribbed Upper & Lower Plates - W 310 mm - 2.25 kW Heat food rapidly and seal in all the juices and flavour with the 2.25kW Lynx 400 Electric Panini Grill with ribbed plates.

- Compact model with ribbed plates ideal where space is limited
- Ideal for paninis
- Fast heat up from cold
- Enamelled cast iron plates give excellent heat retention and are easy to clean
- 1 kW element in upper plate and 1.25 kW in lower plate gives balanced cooking - no need to turn food
- Thermostatic control for accurate repeatable results
- Well balanced, smooth action mechanism with positive 'park' position for safe and easy operation
- Plug and play for an easy installation