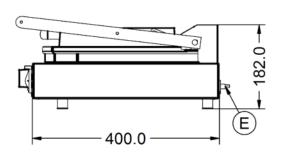

## **Specifications** Summary **Power and Performance** Total Power kW **Brand** Lincat 2.25 **IP Rating** Range Lynx 400 IP23 Cooking Area (Width x Depth) mm **Power Type** Electric 264 x 250 **Unit Type** Counter-top **Temperature Control** Mechanical Available in UK Only No **UK Warranty** 2 Years Parts and Labour Warranty **Export Warranty** Contact your local dealer GTIN 5056105101123 **Key Specifications Weights and Dimensions Top Grill Plate Surface Type** Unit Height (External) mm Ribbed 182 **Grill Plate Surface Type** Unit Width (External) mm 293 Ribbed **Grill Plate Material** Unit Depth (External) mm 400 Iron Net Weight Kg 21.4 **Supply Connections Shipping** Packed Weight Kg **Requires Installation** 23.54 Νn **Requires Electrical Supply** Packed Height cm 38 Yes UK 3 Pin Plua Packed Width cm Yes Requires Hardwiring Packed Depth cm No **Electrical Supply Rating Watts** 2,250 Single Phase Amps 9.8 Single Phase Voltage

## **Technical Picture**