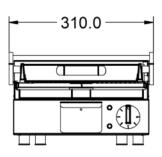

## **Specifications** Summary **Power and Performance** Total Power kW **Brand** Lincat 2.25 **IP Rating** Range Lynx 400 IP23 Cooking Area (Width x Depth) mm **Power Type** Electric 264 x 250 **Unit Type** Counter-top **Temperature Control** Mechanical Available in UK Only No **UK Warranty** 2 Years Parts and Labour Warranty **Export Warranty** Contact your local dealer GTIN 5056105101123 **Key Specifications Weights and Dimensions Top Grill Plate Surface Type** Unit Height (External) mm Ribbed 182 **Grill Plate Surface Type** Unit Width (External) mm 293 Ribbed **Grill Plate Material** Unit Depth (External) mm 400 Iron Net Weight Kg 21.4 **Supply Connections Shipping** Packed Weight Kg **Requires Installation** 23.54 Νn **Requires Electrical Supply** Packed Height cm 38 Yes UK 3 Pin Plua Packed Width cm Yes Requires Hardwiring Packed Depth cm No **Electrical Supply Rating Watts** 2,250 Single Phase Amps 9.8 Single Phase Voltage

## **Technical Picture**