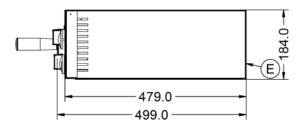

## **Specifications Summary Power and Performance** Brand Total Power kW 1.5 Lincat Range Temperature Range °C 50-300 Lynx 400 Power Type IP Rating IP23 Electric **Temperature Control Unit Type** Mechanical Counter-top Oven Rating kW Available in UK Only 15 **UK Warranty** 2 Years Parts and Labour Warranty **Export Warranty** Contact your local dealer **GTIN** 5056105101239 **Key Specifications** Capacity Number of Shelves included 1 x 14"[35cm] pizza [chilled], 2 x 9"[23cm] Pizza Capacity piz **Number of Shelf Positions Weights and Dimensions Supply Connections** Unit Height (External) mm Requires Installation 184 No Unit Width (External) mm **Requires Electrical Supply** 545 Yes UK 3 Pin Plug Unit Depth (External) mm 499 Yes Height (Internal) mm **Requires Hardwiring** No Width (Internal) mm **Electrical Supply Rating Watts** 400 1,500 Depth (Internal) mm Single Phase Amps 450 6.5 Net Weight Kg 18.6 Single Phase Voltage 230 **Shipping** Packed Weight Kg 20.46 Packed Height cm 49.5 Packed Width cm 70