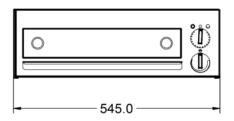

## **Specifications Summary Power and Performance** Brand Total Power kW 1.5 Lincat Range Temperature Range °C 50-300 Lynx 400 Power Type IP Rating IP23 Electric **Temperature Control Unit Type** Mechanical Counter-top Oven Rating kW Available in UK Only 15 **UK Warranty** 2 Years Parts and Labour Warranty **Export Warranty** Contact your local dealer **GTIN** 5056105101239 **Key Specifications** Capacity Number of Shelves included 1 x 14"[35cm] pizza [chilled], 2 x 9"[23cm] Pizza Capacity piz **Number of Shelf Positions Weights and Dimensions Supply Connections** Unit Height (External) mm Requires Installation 184 No Unit Width (External) mm **Requires Electrical Supply** 545 Yes UK 3 Pin Plug Unit Depth (External) mm 499 Yes Height (Internal) mm **Requires Hardwiring** No Width (Internal) mm **Electrical Supply Rating Watts** 400 1,500 Depth (Internal) mm Single Phase Amps 450 6.5 Net Weight Kg 18.6 Single Phase Voltage 230 **Shipping** Packed Weight Kg 20.46 Packed Height cm 49.5 Packed Width cm 70