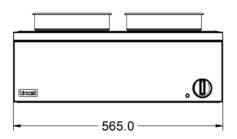

## Specifications

| Summary                                                                                                     |                                                                                                                                        | Power and Performance                                                                                                                                                      |                                      |
|-------------------------------------------------------------------------------------------------------------|----------------------------------------------------------------------------------------------------------------------------------------|----------------------------------------------------------------------------------------------------------------------------------------------------------------------------|--------------------------------------|
| Brand<br>Range<br>Power Type<br>Unit Type<br>Available in UK Only<br>UK Warranty<br>Export Warranty<br>GTIN | Lincat<br>Lynx 400<br>Electric<br>Counter-top<br>No<br>2 Years Parts and Labour Warranty<br>Contact your local dealer<br>5056105101352 | Total Power kW<br>IP Rating<br>Temperature Control                                                                                                                         | 0.50<br>IP23<br>Mechanical           |
| Key Specifications                                                                                          |                                                                                                                                        | Capacity                                                                                                                                                                   |                                      |
| Pot Type<br>Type of Heat                                                                                    | Round pot<br>Wet/Dry                                                                                                                   | Capacity Litres                                                                                                                                                            | 2 x 4.5                              |
| Weights and Dimensions                                                                                      |                                                                                                                                        | Supply Connections                                                                                                                                                         |                                      |
| Unit Height (External) mm<br>Unit Width (External) mm<br>Unit Depth (External) mm<br>Net Weight Kg          | 240<br>565<br>400<br>13                                                                                                                | Requires Installation<br>Requires Electrical Supply<br>UK 3 Pin Plug<br>Requires Hardwiring<br>Electrical Supply Rating Watts<br>Single Phase Amps<br>Single Phase Voltage | No<br>Yes<br>No<br>500<br>2.2<br>230 |
| Shipping                                                                                                    |                                                                                                                                        |                                                                                                                                                                            |                                      |

### **Technical Picture**