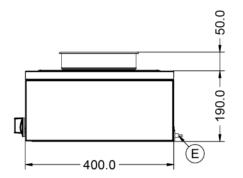

## Specifications

| Summary                                                                                                     |                                                                                                                                        | Power and Performance                                                                                                                                                      |                                      |
|-------------------------------------------------------------------------------------------------------------|----------------------------------------------------------------------------------------------------------------------------------------|----------------------------------------------------------------------------------------------------------------------------------------------------------------------------|--------------------------------------|
| Brand<br>Range<br>Power Type<br>Unit Type<br>Available in UK Only<br>UK Warranty<br>Export Warranty<br>GTIN | Lincat<br>Lynx 400<br>Electric<br>Counter-top<br>No<br>2 Years Parts and Labour Warranty<br>Contact your local dealer<br>5056105101352 | Total Power kW<br>IP Rating<br>Temperature Control                                                                                                                         | 0.50<br>IP23<br>Mechanical           |
| Key Specifications                                                                                          |                                                                                                                                        | Capacity                                                                                                                                                                   |                                      |
| Pot Type<br>Type of Heat                                                                                    | Round pot<br>Wet/Dry                                                                                                                   | Capacity Litres                                                                                                                                                            | 2 x 4.5                              |
| Weights and Dimensions                                                                                      |                                                                                                                                        | Supply Connections                                                                                                                                                         |                                      |
| Unit Height (External) mm<br>Unit Width (External) mm<br>Unit Depth (External) mm<br>Net Weight Kg          | 240<br>565<br>400<br>13                                                                                                                | Requires Installation<br>Requires Electrical Supply<br>UK 3 Pin Plug<br>Requires Hardwiring<br>Electrical Supply Rating Watts<br>Single Phase Amps<br>Single Phase Voltage | No<br>Yes<br>No<br>500<br>2.2<br>230 |
| Shipping                                                                                                    |                                                                                                                                        |                                                                                                                                                                            |                                      |

### **Technical Picture**