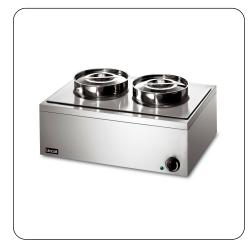

LRB2W - Lincat Lynx 400 Electric Counter-top Bain Marie - Wet Heat - inc. 2 x Round Pots - W 565 mm -0.5 kW Keep your sauces, soups and gravy at the ideal serving temperature with the Lynx 400 Wet Heat Bain Marie which comes with 2 x 4.5 litre round container and lids.

Wet heat bain marie

ldeal for holding foods for longer periods of time

2 x 4.5ltr round container with lids are included

Plug and play for an easy installation