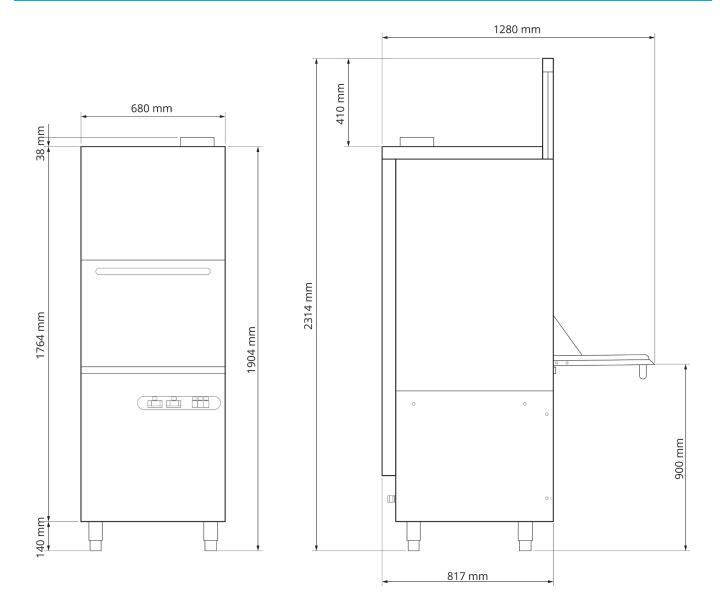

| Key Specifications   |                                     | Weight & Dimensions     |      |
|----------------------|-------------------------------------|-------------------------|------|
| Break Tank           | WRAS Non Return Valve               | Height (mm)             | 1900 |
| Waste Type           | Gravity Waste                       | Width (mm)              | 680  |
| Cycle Time (Seconds) | 180, 360                            | Depth (mm)              | 810  |
| Cycle Type           | Selectable                          | Clear Entry Height (mm) | 800  |
| Key Features         | GN 1/1 Compatible, Rinse<br>Booster | Weight (Kg)             | 200  |

## **Technical Diagram**

**Industrial Warewashers** 

Woodside Industrial Estate Dunmow Road Bishop's Stortford Hertfordshire CM23 5RG