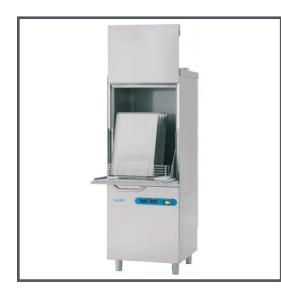

# MLP60E

MLP60E

Mach MLP60E Utensil Washer 55x69cm Single Basket The Mach MLP60E Pot, Pan & Utensil Washer is an entry level utensil washer with high performance and basic controls. Suitable for standard dishwasher baskets up to 55 x 69cm and providing clear entry up to 80cm tall, it is very popular with pastry shops, bakeries, ice cream shops and catering businesses using large Gastronorm pans.

✓ WRAS approved non-return valve

✓ 55 x 69cm Basket

- ✓ 80cm Maximum Entry Height
- ✓ Fits Gastronorm Trays
- ✓ Highly Configurable
- 🖌 Gravity Waste
- ✓ Tempreature Display
- ✓ Double Wall Stainless Steelw