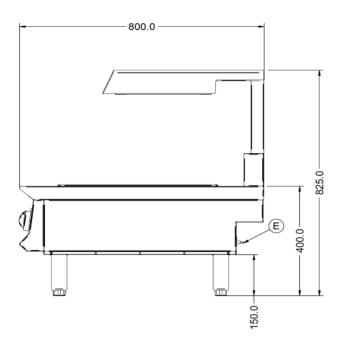

| Specifications                                                                                     |                                                                                                     |                                                                                                                                                          |                                        |
|----------------------------------------------------------------------------------------------------|-----------------------------------------------------------------------------------------------------|----------------------------------------------------------------------------------------------------------------------------------------------------------|----------------------------------------|
| Summary                                                                                            |                                                                                                     | Power and Performance                                                                                                                                    |                                        |
| Brand Range Power Type Unit Type Available in UK Only UK Warranty Export Warranty                  | Lincat Opus 800 Electric Counter-top No 2 Years Parts and Labour Warranty Contact your local dealer | Total Power kW IP Rating Temperature Control                                                                                                             | 1.50<br>IP24<br>Mechanical             |
| GTIN  Key Specifications                                                                           | 5056105102496                                                                                       | Capacity                                                                                                                                                 |                                        |
| Heated Base Heated Gantry Weights and Dimensions                                                   | Yes<br>Yes                                                                                          | Gastronorm Capacity  Supply Connections                                                                                                                  | 1×GN1/1                                |
| Unit Height (External) mm<br>Unit Width (External) mm<br>Unit Depth (External) mm<br>Net Weight Kg | 825<br>400<br>800<br>34.5                                                                           | Requires Installation Requires Electrical Supply UK 3 Pin Plug Requires Hardwiring Electrical Supply Rating Watts Single Phase Amps Single Phase Voltage | No<br>Yes<br>Yes<br>No<br>1,500<br>6.5 |
| Shipping  Packed Weight Kg  Packed Height cm  Packed Width cm  Packed Depth cm                     | 37.95<br>90<br>85<br>45                                                                             |                                                                                                                                                          |                                        |

## **Technical Picture**

**Lincat Limited** 

Whisby Road,

Lincoln, LN6 3QZ,

United Kingdom

**Company No:** 2175448

A member company of

**Customer Care** 