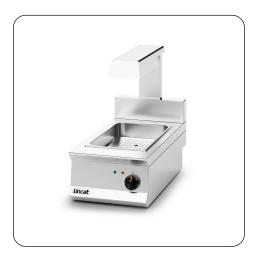

OE8109 - Lincat Opus 800 Electric Counter-top Chip Scuttle - W 400 mm - 1.5 kW Keep your chips wonderfully crisp and fresh with the Opus 800 Electric Chip Scuttle with gantry.

- Keep chips and other deep-fried products in perfect condition with heat from above and below
- Deep-fried products are kept fresh and crisp with the removable perforated fat drain plate
- Removable 1/1 GN chip container with perforated fat drain plate is quick and easy to clean