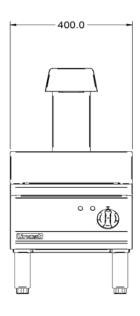

| Specifications                                                                                     |                                                                                                     |                                                                                                                                                          |                                        |
|----------------------------------------------------------------------------------------------------|-----------------------------------------------------------------------------------------------------|----------------------------------------------------------------------------------------------------------------------------------------------------------|----------------------------------------|
| Summary                                                                                            |                                                                                                     | Power and Performance                                                                                                                                    |                                        |
| Brand Range Power Type Unit Type Available in UK Only UK Warranty Export Warranty                  | Lincat Opus 800 Electric Counter-top No 2 Years Parts and Labour Warranty Contact your local dealer | Total Power kW IP Rating Temperature Control                                                                                                             | 1.50<br>IP24<br>Mechanical             |
| GTIN  Key Specifications                                                                           | 5056105102496                                                                                       | Capacity                                                                                                                                                 |                                        |
| Heated Base Heated Gantry Weights and Dimensions                                                   | Yes<br>Yes                                                                                          | Gastronorm Capacity  Supply Connections                                                                                                                  | 1×GN1/1                                |
| Unit Height (External) mm<br>Unit Width (External) mm<br>Unit Depth (External) mm<br>Net Weight Kg | 825<br>400<br>800<br>34.5                                                                           | Requires Installation Requires Electrical Supply UK 3 Pin Plug Requires Hardwiring Electrical Supply Rating Watts Single Phase Amps Single Phase Voltage | No<br>Yes<br>Yes<br>No<br>1,500<br>6.5 |
| Shipping  Packed Weight Kg  Packed Height cm  Packed Width cm  Packed Depth cm                     | 37.95<br>90<br>85<br>45                                                                             |                                                                                                                                                          |                                        |

## **Technical Picture**

**Lincat Limited** 

Whisby Road,

Lincoln, LN6 3QZ,

United Kingdom

**Company No:** 2175448

A member company of

**Customer Care** 