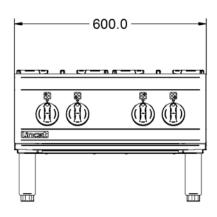

| Summary                                                                                                                                                                                                                                                                                                                                                                                                                                                                                                                                                                                                                                                                                                                                                                                                                                                                                                                                                                                                                                                                                                                                                                                                                                                                                                                                                                                                                                                                                                                                                                                                                                                                                                                                                                                                                                                                                                                                                                                                                                                                                                                       |                                                                                                                          | Power and Performance                                                                              |                                     |
|-------------------------------------------------------------------------------------------------------------------------------------------------------------------------------------------------------------------------------------------------------------------------------------------------------------------------------------------------------------------------------------------------------------------------------------------------------------------------------------------------------------------------------------------------------------------------------------------------------------------------------------------------------------------------------------------------------------------------------------------------------------------------------------------------------------------------------------------------------------------------------------------------------------------------------------------------------------------------------------------------------------------------------------------------------------------------------------------------------------------------------------------------------------------------------------------------------------------------------------------------------------------------------------------------------------------------------------------------------------------------------------------------------------------------------------------------------------------------------------------------------------------------------------------------------------------------------------------------------------------------------------------------------------------------------------------------------------------------------------------------------------------------------------------------------------------------------------------------------------------------------------------------------------------------------------------------------------------------------------------------------------------------------------------------------------------------------------------------------------------------------|--------------------------------------------------------------------------------------------------------------------------|----------------------------------------------------------------------------------------------------|-------------------------------------|
| Brand | Lincat Opus 800 Gas Propane Gas Counter-top No 2 Years Parts and Labour Warranty Contact your local dealer 5056105102250 | BTU per Hour<br>Total Power kW<br>Temperature Control<br>Rating per Hob kW                         | 92,806<br>27.2<br>Mechanical<br>6.8 |
| Key Specifications                                                                                                                                                                                                                                                                                                                                                                                                                                                                                                                                                                                                                                                                                                                                                                                                                                                                                                                                                                                                                                                                                                                                                                                                                                                                                                                                                                                                                                                                                                                                                                                                                                                                                                                                                                                                                                                                                                                                                                                                                                                                                                            |                                                                                                                          | Weights and Dimensions                                                                             |                                     |
| lumber of Hobs                                                                                                                                                                                                                                                                                                                                                                                                                                                                                                                                                                                                                                                                                                                                                                                                                                                                                                                                                                                                                                                                                                                                                                                                                                                                                                                                                                                                                                                                                                                                                                                                                                                                                                                                                                                                                                                                                                                                                                                                                                                                                                                | 4                                                                                                                        | Unit Height (External) mm<br>Unit Width (External) mm<br>Unit Depth (External) mm<br>Net Weight Kg | 412<br>600<br>800<br>51             |
| Supply Connections                                                                                                                                                                                                                                                                                                                                                                                                                                                                                                                                                                                                                                                                                                                                                                                                                                                                                                                                                                                                                                                                                                                                                                                                                                                                                                                                                                                                                                                                                                                                                                                                                                                                                                                                                                                                                                                                                                                                                                                                                                                                                                            |                                                                                                                          | Shipping                                                                                           |                                     |
| Requires Installation Requires Electrical Supply Reas Connection BSP Reas Consumption at full rate Propane m³ per Hour Reas Pressure Propane mbar Rotal heat input at full rate Propane W                                                                                                                                                                                                                                                                                                                                                                                                                                                                                                                                                                                                                                                                                                                                                                                                                                                                                                                                                                                                                                                                                                                                                                                                                                                                                                                                                                                                                                                                                                                                                                                                                                                                                                                                                                                                                                                                                                                                     | Yes No 1/2" 1.92 37 26.8                                                                                                 | Packed Weight Kg<br>Packed Height cm<br>Packed Width cm<br>Packed Depth cm                         | 56.1<br>64<br>70<br>85              |

# **Technical Picture**