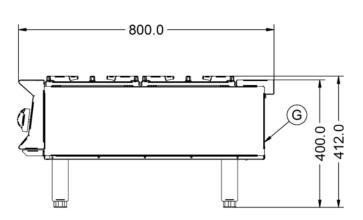

| Summary                                                                                                                                                                                                                                                                                                                                                                                                                                                                                                                                                                                                                                                                                                                                                                                                                                                                                                                                                                                                                                                                                                                                                                                                                                                                                                                                                                                                                                                                                                                                                                                                                                                                                                                                                                                                                                                                                                                                                                                                                                                                                                                       |                                                                                                                          | Power and Performance                                                                              |                                     |
|-------------------------------------------------------------------------------------------------------------------------------------------------------------------------------------------------------------------------------------------------------------------------------------------------------------------------------------------------------------------------------------------------------------------------------------------------------------------------------------------------------------------------------------------------------------------------------------------------------------------------------------------------------------------------------------------------------------------------------------------------------------------------------------------------------------------------------------------------------------------------------------------------------------------------------------------------------------------------------------------------------------------------------------------------------------------------------------------------------------------------------------------------------------------------------------------------------------------------------------------------------------------------------------------------------------------------------------------------------------------------------------------------------------------------------------------------------------------------------------------------------------------------------------------------------------------------------------------------------------------------------------------------------------------------------------------------------------------------------------------------------------------------------------------------------------------------------------------------------------------------------------------------------------------------------------------------------------------------------------------------------------------------------------------------------------------------------------------------------------------------------|--------------------------------------------------------------------------------------------------------------------------|----------------------------------------------------------------------------------------------------|-------------------------------------|
| Brand | Lincat Opus 800 Gas Propane Gas Counter-top No 2 Years Parts and Labour Warranty Contact your local dealer 5056105102250 | BTU per Hour<br>Total Power kW<br>Temperature Control<br>Rating per Hob kW                         | 92,806<br>27.2<br>Mechanical<br>6.8 |
| Key Specifications                                                                                                                                                                                                                                                                                                                                                                                                                                                                                                                                                                                                                                                                                                                                                                                                                                                                                                                                                                                                                                                                                                                                                                                                                                                                                                                                                                                                                                                                                                                                                                                                                                                                                                                                                                                                                                                                                                                                                                                                                                                                                                            |                                                                                                                          | Weights and Dimensions                                                                             |                                     |
| lumber of Hobs                                                                                                                                                                                                                                                                                                                                                                                                                                                                                                                                                                                                                                                                                                                                                                                                                                                                                                                                                                                                                                                                                                                                                                                                                                                                                                                                                                                                                                                                                                                                                                                                                                                                                                                                                                                                                                                                                                                                                                                                                                                                                                                | 4                                                                                                                        | Unit Height (External) mm<br>Unit Width (External) mm<br>Unit Depth (External) mm<br>Net Weight Kg | 412<br>600<br>800<br>51             |
| Supply Connections                                                                                                                                                                                                                                                                                                                                                                                                                                                                                                                                                                                                                                                                                                                                                                                                                                                                                                                                                                                                                                                                                                                                                                                                                                                                                                                                                                                                                                                                                                                                                                                                                                                                                                                                                                                                                                                                                                                                                                                                                                                                                                            |                                                                                                                          | Shipping                                                                                           |                                     |
| Requires Installation Requires Electrical Supply Reas Connection BSP Reas Consumption at full rate Propane m³ per Hour Reas Pressure Propane mbar Rotal heat input at full rate Propane W                                                                                                                                                                                                                                                                                                                                                                                                                                                                                                                                                                                                                                                                                                                                                                                                                                                                                                                                                                                                                                                                                                                                                                                                                                                                                                                                                                                                                                                                                                                                                                                                                                                                                                                                                                                                                                                                                                                                     | Yes No 1/2" 1.92 37 26.8                                                                                                 | Packed Weight Kg<br>Packed Height cm<br>Packed Width cm<br>Packed Depth cm                         | 56.1<br>64<br>70<br>85              |

# **Technical Picture**