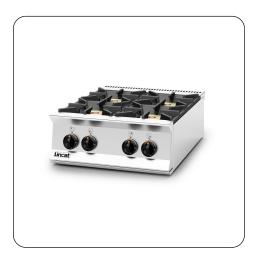

OG8003/P - Lincat Opus 800 Propane Gas Countertop Boiling Top - W 600 mm - 27.2 kW

Perfect for large pubs and restaurants, school canteens, care homes and hospitals, the Opus 800 Gas 4 x Boiling Top comes with individual heavy-duty single cast iron supports, which are built to withstand the rigours of the busiest kitchen.

- Powerful 7.5kW dual concentric Burners for focused heat distribution from a fast boil to a low
- Individual heavy-duty single cast iron supports, built to withstand the rigours of the busiest kitchen
- Low flue to allow use of the complete hob top
- Gas Boiling Tops