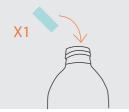

## **TRIGGER SPRAYS**

Fill the bottle with water to the fill line (500ml)

2

Add PodPro sachet to the trigger spray bottle