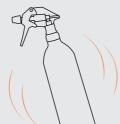

## 3

Replace trigger head and shake the bottle until fully dissolved

Spray onto surface and apply as necessary. Wipe with clean cloth or allow to dry.

The concentrate powder in the sachet is wrapped in water soluble film to prevent contact. Once diluted the product carries no hazard. Only handle sachets with dry hands. If a sachet is damaged, only handle with the correct PPE to avoid contact with skin. Pod pro products are designed for professional use only. Always read the Safety Data Sheet.