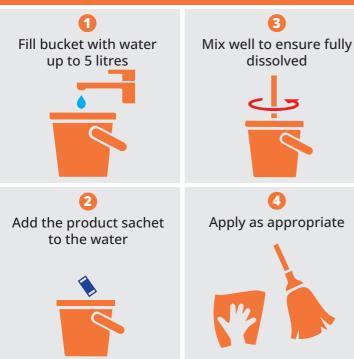

## **BUCKETS**

## 0

The concentrate powder in the sachet is wrapped in water soluble film to prevent contact. Once diluted the product carries no hazard.

Only handle sachets with dry hands. If a sachet is damaged, only handle with the correct PPE to avoid contact with skin.