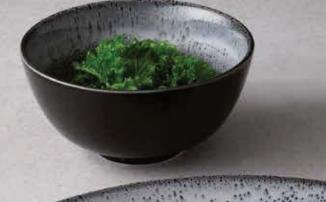

This alluring collection features four imposing new reactive glazes; Glacier, Earth, Flare & Tide that are sure to delight the most discerning of Chefs and Diners.

With a unique and individual finish to each and every piece; Aura boasts the beauty of reactive glaze, expertly combined with the brilliance of trusted Porcelite Professional Vitrified Porcelain.

197630GL Pk:(6) 30cm / 113/4" Disc Price Each: £10.86 197626GL Pk:(6) 26cm / 10<sup>1</sup>/4" Disc Price Each: £9.12

Rice Bowl 362913GL Pk:(6) 13cm / 5" (31cl / 11oz) Disc Price Each: £3.90

Dip Pot 352708GL Pk:(6) 8cm / 3" (7cl / 2<sup>1</sup>/2 oz) Disc Price Each: £1.98