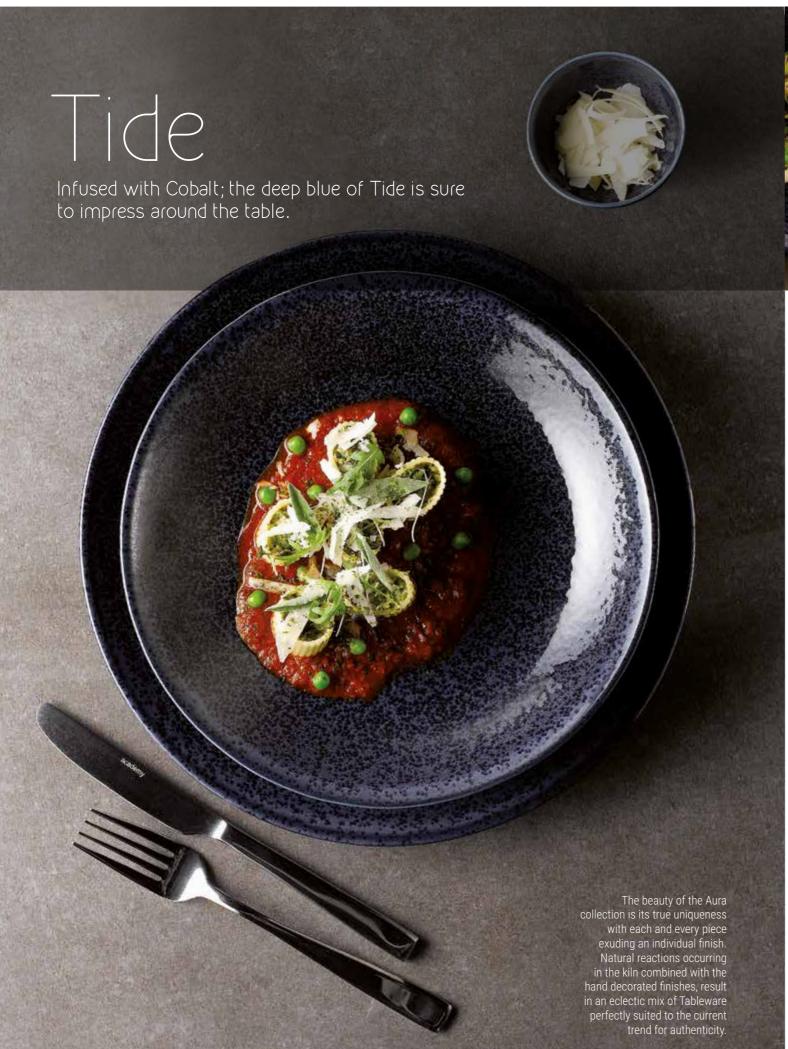

This alluring collection features four imposing new reactive glazes; Glacier, Earth, Flare & Tide that are sure to delight the most discerning of Chefs and Diners.

With a unique and individual finish to each and every piece; Aura boasts the beauty of reactive glaze, expertly combined with the brilliance of trusted Porcelite Professional Vitrified Porcelain.