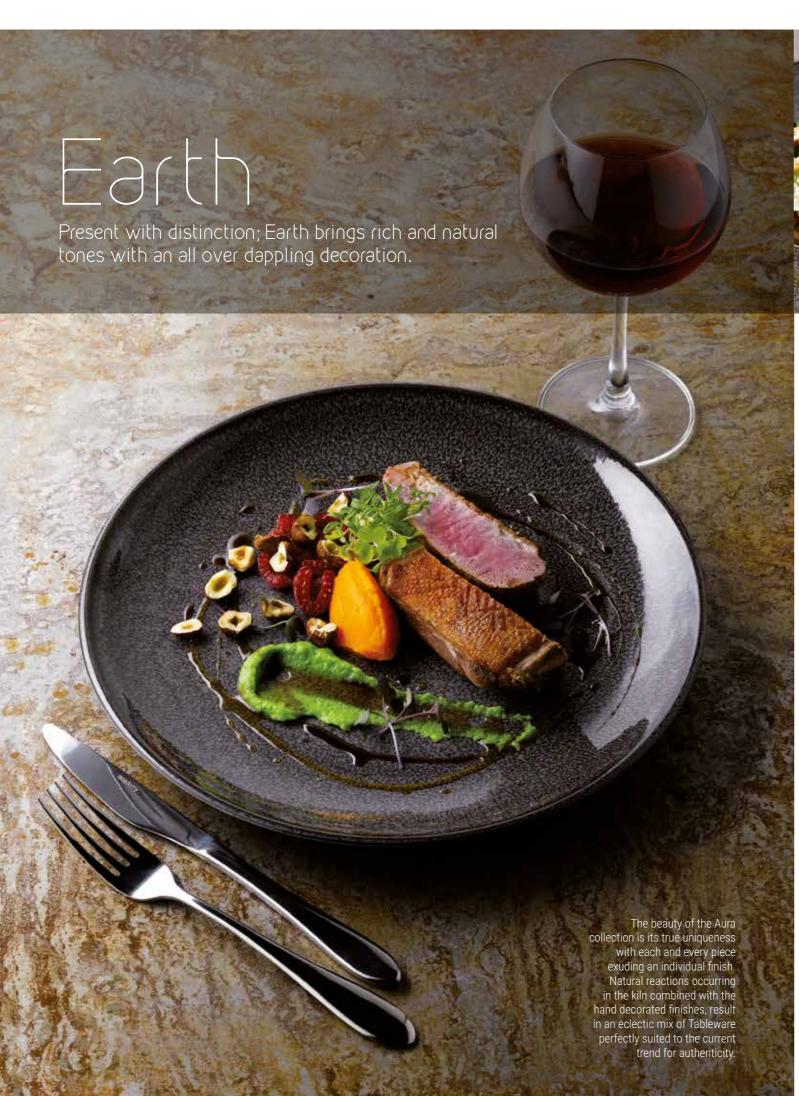

This alluring collection features four imposing new reactive glazes; Glacier, Earth, Flare & Tide that are sure to delight the most discerning of Chefs and Diners.

With a unique and individual finish to each and every piece; Aura boasts the beauty of reactive glaze, expertly combined with the brilliance of trusted Porcelite Professional Vitrified Porcelain.

## A combination that delivers

Adds true distinction to contemporary casual and fine dining menus

Rimmed Plates  $183232GL \ \text{Pk:} (6) \ 32cm \ / \ 12^{1}/2"$ Disc Price Each: £9.96 183227GL Pk:(6) 27cm / 10<sup>1</sup>/2" Disc Price Each: £7.56