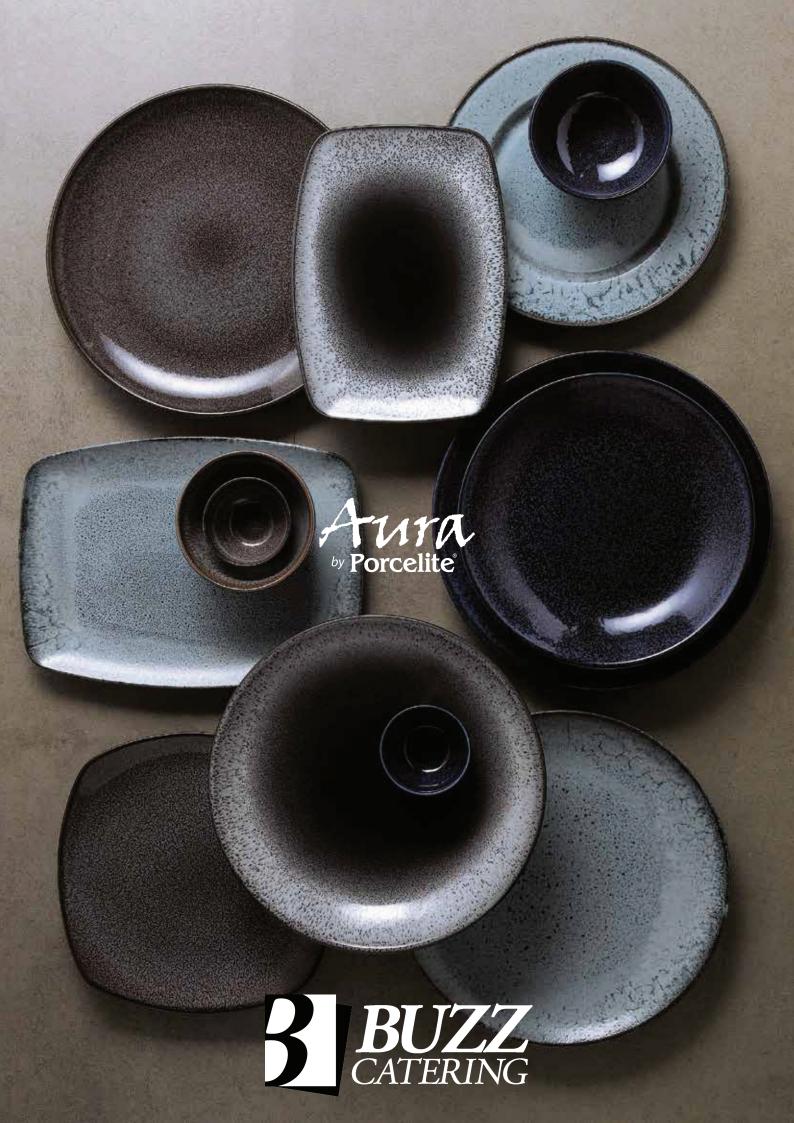

## LIST PRICE BROCHURE

For Latest Pricing Visit or Call:

BUZZCATERINGSUPPLIES.COM 01279 876 500

Undeniably captivating; new Aura by Porcelite adds true distinction to contemporary casual and fine dining menus that demand individuality.

This alluring collection features four imposing new reactive glazes; Glacier, Earth, Flare & Tide that are sure to delight the most discerning of Chefs and Diners.

With a unique and individual finish to each and every piece; Aura boasts the beauty of reactive glaze, expertly combined with the brilliance of trusted Porcelite Professional Vitrified Porcelain.

## A combination that delivers

Adds true distinction to contemporary casual and fine dining menus

Rimmed Plates  $183232GL \ \text{Pk:} (6) \ 32cm \ / \ 12^{1}/2"$ Disc Price Each: £9.96 183227GL Pk:(6) 27cm / 10<sup>1</sup>/2" Disc Price Each: £7.56