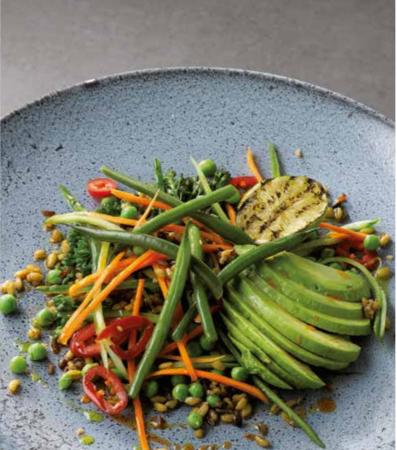

This alluring collection features four imposing new reactive glazes; Glacier, Earth, Flare & Tide that are sure to delight the most discerning of Chefs and Diners.

With a unique and individual finish to each and every piece; Aura boasts the beauty of reactive glaze, expertly combined with the brilliance of trusted Porcelite Professional Vitrified Porcelain.