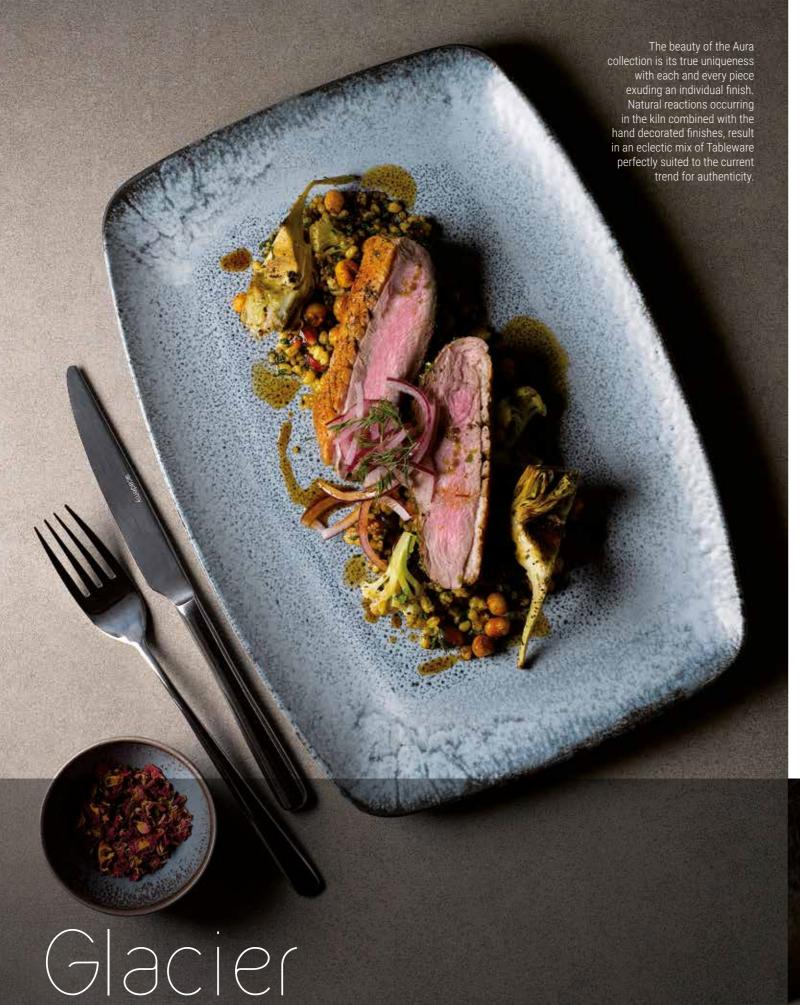

This alluring collection features four imposing new reactive glazes; Glacier, Earth, Flare & Tide that are sure to delight the most discerning of Chefs and Diners.

With a unique and individual finish to each and every piece; Aura boasts the beauty of reactive glaze, expertly combined with the brilliance of trusted Porcelite Professional Vitrified Porcelain.

## A combination that delivers

Adds true distinction to contemporary casual and fine dining menus

Rimmed Plates  $183232GL \ \text{Pk:} (6) \ 32cm \ / \ 12^{1}/2"$ Disc Price Each: £9.96 183227GL Pk:(6) 27cm / 10<sup>1</sup>/2" Disc Price Each: £7.56