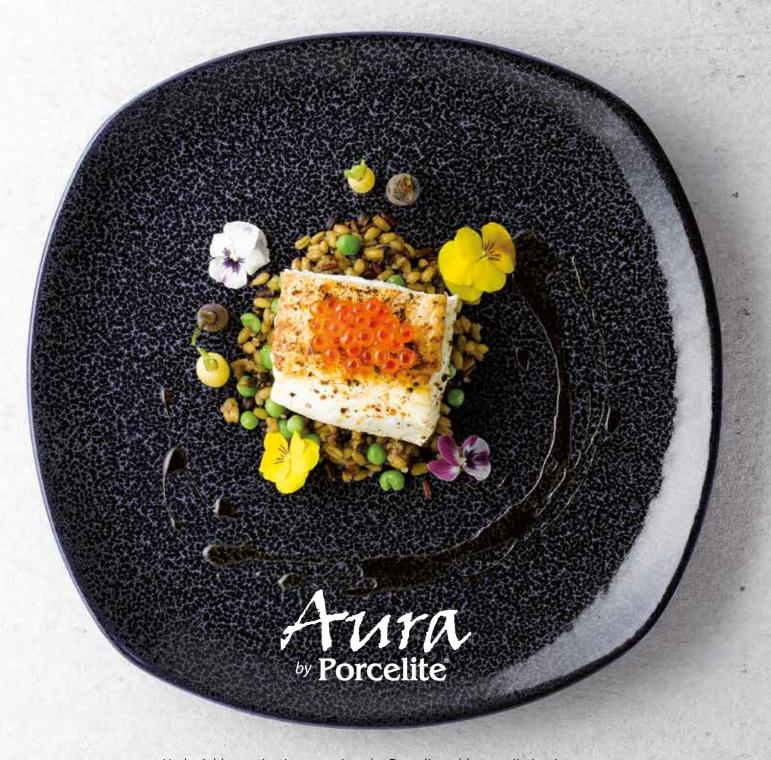

## LIST PRICE BROCHURE

For Latest Pricing Visit or Call:

BUZZCATERINGSUPPLIES.COM 01279 876 500

Undeniably captivating; new Aura by Porcelite adds true distinction to contemporary casual and fine dining menus that demand individuality.

This alluring collection features four imposing new reactive glazes; Glacier, Earth, Flare & Tide that are sure to delight the most discerning of Chefs and Diners.

With a unique and individual finish to each and every piece; Aura boasts the beauty of reactive glaze, expertly combined with the brilliance of trusted Porcelite Professional Vitrified Porcelain.

## A combination that delivers

Adds true distinction to contemporary casual and fine dining menus

Rimmed Plates  $183232GL \ \text{Pk:} (6) \ 32cm \ / \ 12^{1}/2"$ Disc Price Each: £9.96 183227GL Pk:(6) 27cm / 10<sup>1</sup>/2" Disc Price Each: £7.56