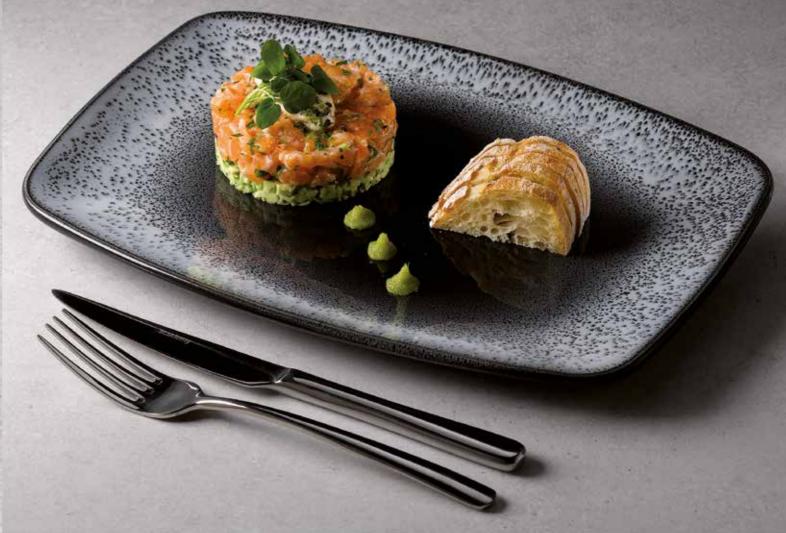

This alluring collection features four imposing new reactive glazes; Glacier, Earth, Flare & Tide that are sure to delight the most discerning of Chefs and Diners.

With a unique and individual finish to each and every piece; Aura boasts the beauty of reactive glaze, expertly combined with the brilliance of trusted Porcelite Professional Vitrified Porcelain.

## A combination that delivers

Adds true distinction to contemporary casual and fine dining menus

Rimmed Plates  $183232GL \ \text{Pk:} (6) \ 32cm \ / \ 12^{1}/2"$ Disc Price Each: £9.96 183227GL Pk:(6) 27cm / 10<sup>1</sup>/2" Disc Price Each: £7.56