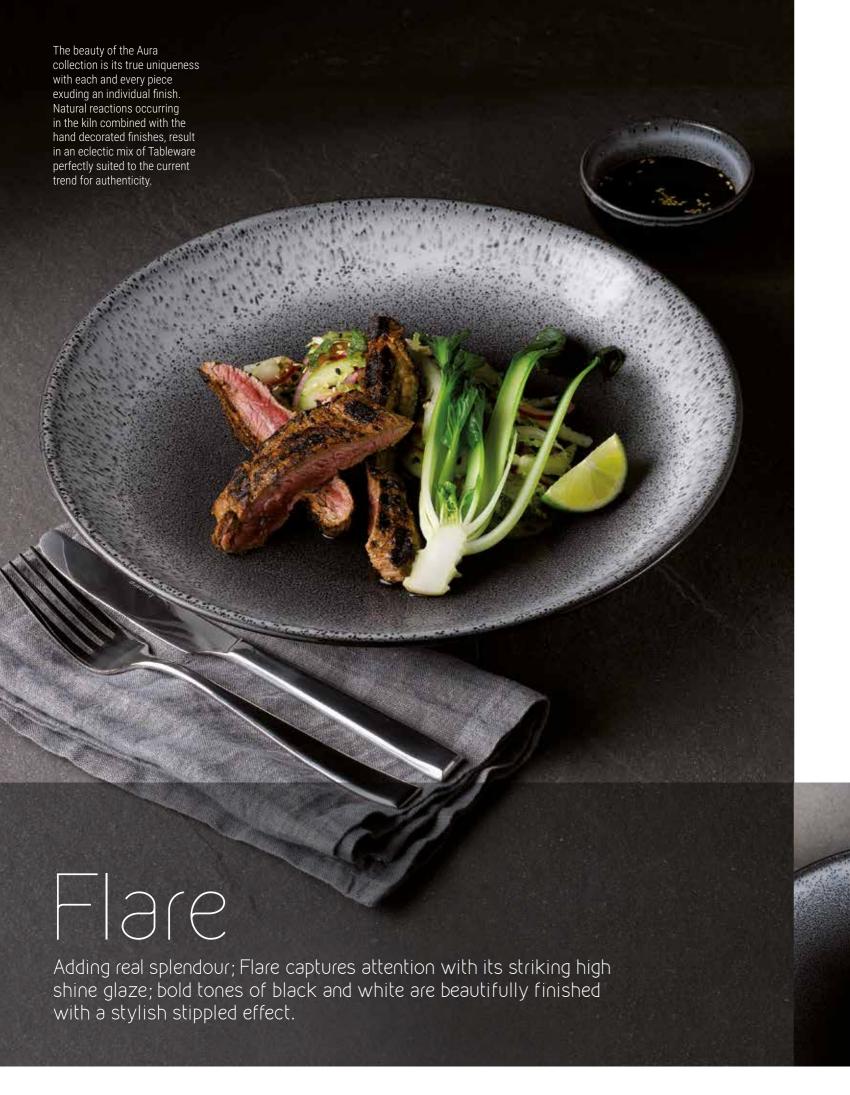

This alluring collection features four imposing new reactive glazes; Glacier, Earth, Flare & Tide that are sure to delight the most discerning of Chefs and Diners.

With a unique and individual finish to each and every piece; Aura boasts the beauty of reactive glaze, expertly combined with the brilliance of trusted Porcelite Professional Vitrified Porcelain.