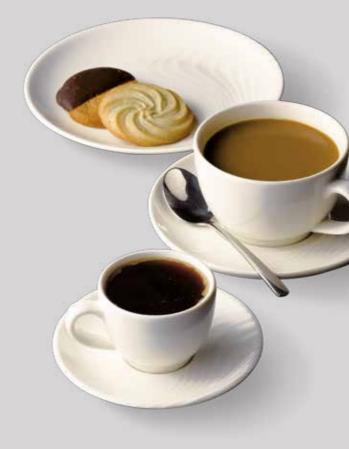

## The ultimate in elegance, strength and durability

Lightweight but strong; Academy is the chefs choice for inspirational presentation. Warm white, refined shapes and stunning signature pieces enhance banqueting and fine dining service.

With a high alumina content for added strength, Academy is the superior vitrified Fine China collection offering the durability to withstand the demands of busy environments.

OT

Elation 4-5 Line 6-7 Curve 8-9 Event 10-11 Classic 12-15 Event dining at its finest; delicate organic embossment beautifully frames each dish for an elegant finish to fine food presentation