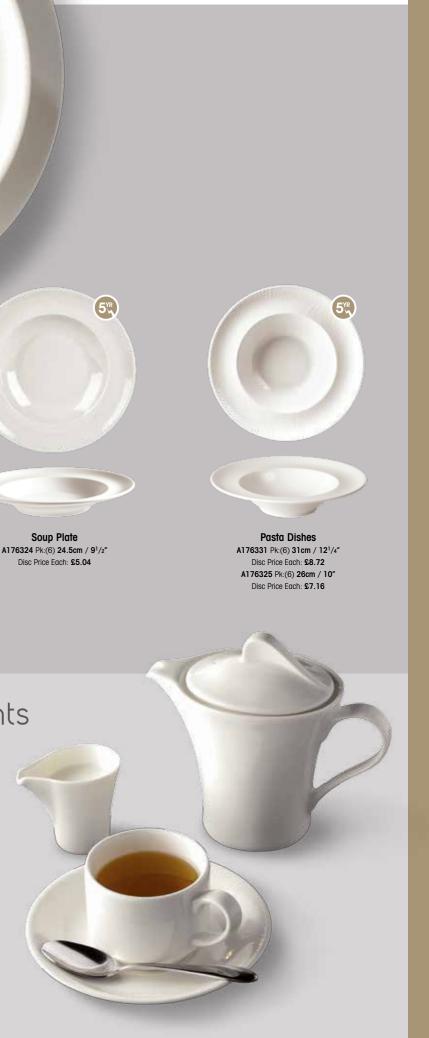

Signature Plate A188132 Pk:(6) 31.5cm / 121/2" Disc Price Each: £9.78

Signature Pasta Dish A178131 Pk:(6) 31.5cm / 121/2" Disc Price Each: £9.78

Pasta Plate A178128 Pk:(6) 28cm / 11" Disc Price Each: £8.30

**Finesse Pasta Bowl** 

A175727 Pk:(6) 27cm / 10<sup>5</sup>/8"

Disc Price Each: £7.04

Wide Rim Gourmet Plate A188232 Pk:(6) 32cm / 121/2" Disc Price Each: £9.26

Wide Rim Pasta Plates A178231 Pk:(6) 31cm / 121/2" Disc Price Each: £9.77 A178228 Pk:(6) 26.6cm / 10<sup>1</sup>/2" Disc Price Each: £8.30