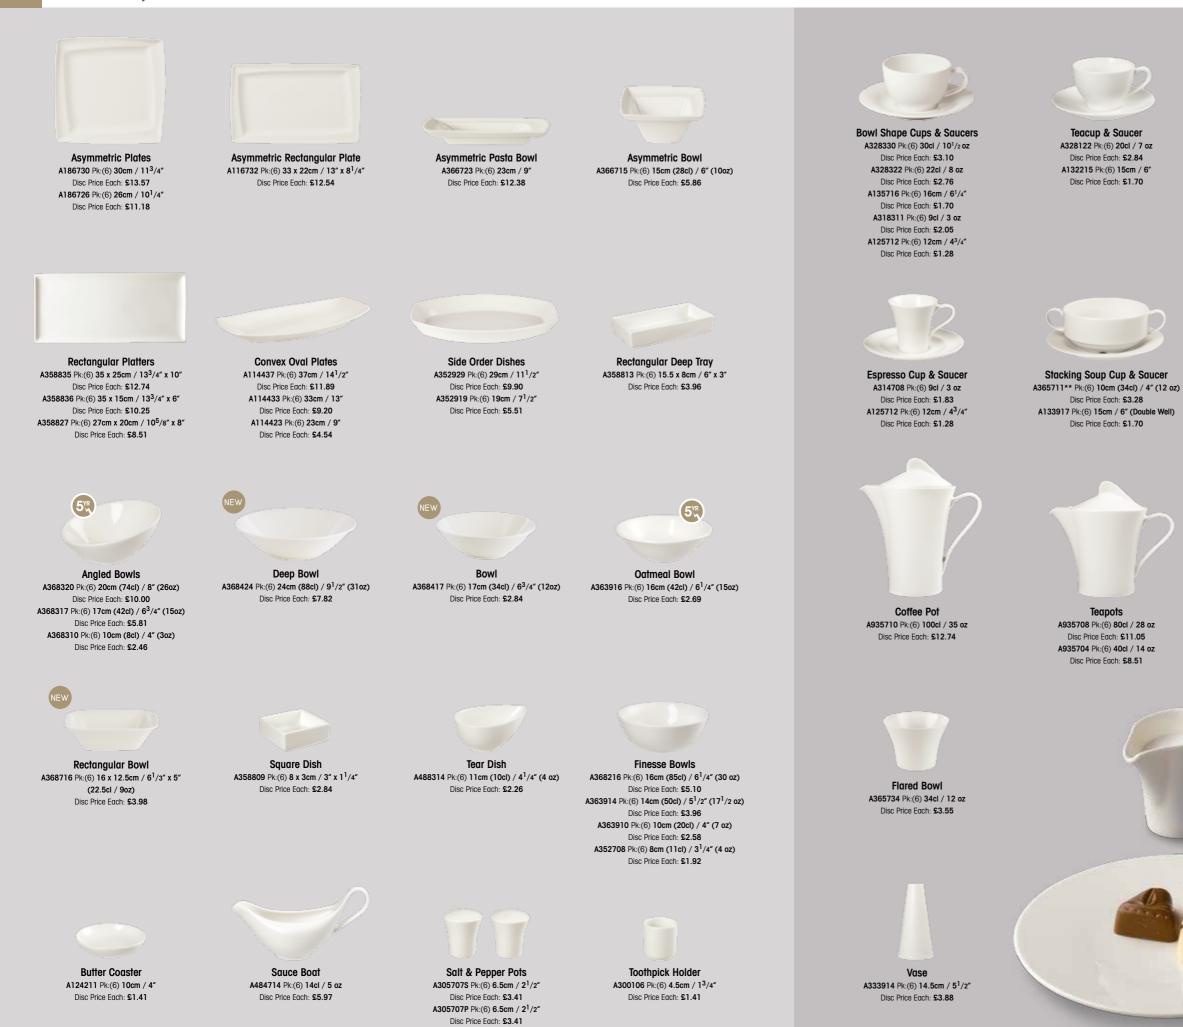

Line

5<sup>YR</sup>

Pasta Plates 175830 Pk·(6) 30cm / 12" Disc Price Each: £10.40 175825 Pk:(6) 25cm / 10" Disc Price Each: £7.35

Espresso Cup & Saucer 315809 Pk:(6) 9cl / 3oz Disc Price Each: £2.51 125812 Pk:(6) 12cm / 43/4" Disc Price Each: £1.47