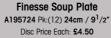

Deep Coupe Plate A187828 Pk:(6) 27cm / 10<sup>1</sup>/2" Disc Price Each: £6.71

**Finesse Plates** A185732 Pk:(10) 32cm / 12<sup>1</sup>/2" Disc Price Each: £7.92 A185727 Pk:(6) 27cm / 10<sup>5</sup>/8" Disc Price Each: £4.88 A185722 Pk:(6) 22cm / 81/2" Disc Price Each: £3.66 A185717 Pk:(6) 17cm / 6<sup>3</sup>/4" Disc Price Each: £2.16