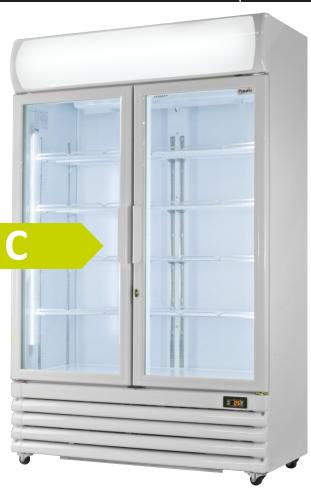

Model: XD1201 Double door high capacity display fridge White exterior finish, forced air refrigeration

## **General Information**

The XD1201 is a double door display fridge with a bright white exterior and interior finish. Digital temperature control and forced air refrigeration allow for precise control and temperature regulation. Supplied with 8 adjustable shelves and featuring self closing, lockable doors, twin vertical LED illumination and illuminated merchandising canopy.

## **Key Features**

- +2°c to +10°c temperature range
- 8 adjustable shelves
- Forced air refrigeration
- Twin vertical LED illumination
- Illuminated merchandising canopy
- · External light switch
- Digital temperature control
- Self closing doors
- Lockable doors
- · Castors as standard

## Construction

- White exterior finish
- White interior finish