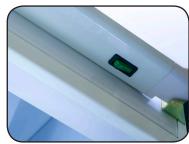

## **Key Features**

- +2°c to +10°c temperature range
- 8 adjustable shelves
- Forced air refrigeration
- Twin vertical LED illumination
- Illuminated merchandising canopy
- · External light switch
- Digital temperature control
- Self closing doors
- Lockable doors
- · Castors as standard

## **Energy Rating**

| Technical Data               |                         |  |
|------------------------------|-------------------------|--|
| Model                        | XD1201                  |  |
|                              |                         |  |
| Capacity                     | 1200 Litres             |  |
|                              |                         |  |
| External Dimensions          | Width = 1330            |  |
|                              | Depth = 690             |  |
|                              | Height = 2079           |  |
|                              |                         |  |
| Interior Finish              | White                   |  |
| Exterior Finish              | White                   |  |
|                              |                         |  |
| Doors                        | 2 hinged glass          |  |
| Door frame                   | Plastic                 |  |
| Glass construction           | Double glazed toughened |  |
| Self closing                 | $\checkmark$            |  |
| Self closing mechanism       | Sprung                  |  |
| Locks                        | (1)                     |  |
| Shelves                      | (8) adjustable + base   |  |
|                              |                         |  |
| Internal Lighting            | $\checkmark$            |  |
| Internal Lighting Type       | LED                     |  |
| Lighting Colour Temperature  | 6000k                   |  |
| Light switch                 | ✓                       |  |
| Light switch position        | Externally mounted      |  |
|                              |                         |  |
| Temperature control          | Digital                 |  |
| Temperature control position | Internal                |  |
| Temperature range            | +2° to +10°c            |  |
|                              |                         |  |
| Refrigerant                  | R290                    |  |
| Evaporator style             | Coil Evaporator         |  |
| Fan assisted                 | ✓                       |  |
|                              |                         |  |
| Condenser style              | Coil condenser          |  |
| Fan assisted condenser       | $\checkmark$            |  |