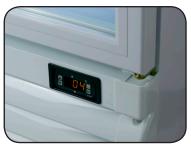

## **Key Features**

- +2°c to +10°c temperature range
- 8 adjustable shelves
- Forced air refrigeration
- Twin vertical LED illumination
- Illuminated merchandising canopy
- · External light switch
- Digital temperature control
- Self closing doors
- Lockable doors
- · Castors as standard

## **Energy Rating**

| Technical Data               |                         |  |
|------------------------------|-------------------------|--|
| Model                        | XD1201                  |  |
|                              |                         |  |
| Capacity                     | 1200 Litres             |  |
|                              |                         |  |
| External Dimensions          | Width = 1330            |  |
|                              | Depth = 690             |  |
|                              | Height = 2079           |  |
|                              |                         |  |
| Interior Finish              | White                   |  |
| Exterior Finish              | White                   |  |
|                              |                         |  |
| Doors                        | 2 hinged glass          |  |
| Door frame                   | Plastic                 |  |
| Glass construction           | Double glazed toughened |  |
| Self closing                 | $\checkmark$            |  |
| Self closing mechanism       | Sprung                  |  |
| Locks                        | (1)                     |  |
| Shelves                      | (8) adjustable + base   |  |
|                              |                         |  |
| Internal Lighting            | $\checkmark$            |  |
| Internal Lighting Type       | LED                     |  |
| Lighting Colour Temperature  | 6000k                   |  |
| Light switch                 | ✓                       |  |
| Light switch position        | Externally mounted      |  |
|                              |                         |  |
| Temperature control          | Digital                 |  |
| Temperature control position | Internal                |  |
| Temperature range            | +2° to +10°c            |  |
|                              |                         |  |
| Refrigerant                  | R290                    |  |
| Evaporator style             | Coil Evaporator         |  |
| Fan assisted                 | ✓                       |  |
|                              |                         |  |
| Condenser style              | Coil condenser          |  |
| Fan assisted condenser       | $\checkmark$            |  |