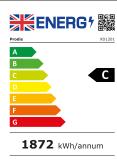

## **Energy Rating**

| Technical Data               |                         |  |
|------------------------------|-------------------------|--|
| Model                        | XD1201                  |  |
|                              |                         |  |
| Capacity                     | 1200 Litres             |  |
|                              |                         |  |
| External Dimensions          | Width = 1330            |  |
|                              | Depth = 690             |  |
|                              | Height = 2079           |  |
|                              |                         |  |
| Interior Finish              | White                   |  |
| Exterior Finish              | White                   |  |
|                              |                         |  |
| Doors                        | 2 hinged glass          |  |
| Door frame                   | Plastic                 |  |
| Glass construction           | Double glazed toughened |  |
| Self closing                 | $\checkmark$            |  |
| Self closing mechanism       | Sprung                  |  |
| Locks                        | (1)                     |  |
| Shelves                      | (8) adjustable + base   |  |
|                              |                         |  |
| Internal Lighting            | $\checkmark$            |  |
| Internal Lighting Type       | LED                     |  |
| Lighting Colour Temperature  | 6000k                   |  |
| Light switch                 | ✓                       |  |
| Light switch position        | Externally mounted      |  |
|                              |                         |  |
| Temperature control          | Digital                 |  |
| Temperature control position | Internal                |  |
| Temperature range            | +2° to +10°c            |  |
|                              |                         |  |
| Refrigerant                  | R290                    |  |
| Evaporator style             | Coil Evaporator         |  |
| Fan assisted                 | ✓                       |  |
|                              |                         |  |
| Condenser style              | Coil condenser          |  |
| Fan assisted condenser       | $\checkmark$            |  |