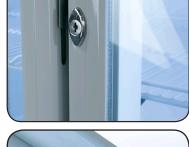

## **Key Features**

- +2°c to +10°c temperature range
- 8 adjustable shelves
- Forced air refrigeration
- Twin vertical LED illumination
- Illuminated merchandising canopy
- · External light switch
- Digital temperature control
- Self closing doors
- Lockable doors
- · Castors as standard

## **Energy Rating**

| Technical Data               |                         |  |
|------------------------------|-------------------------|--|
| Model                        | XD1201                  |  |
|                              |                         |  |
| Capacity                     | 1200 Litres             |  |
|                              |                         |  |
| External Dimensions          | Width = 1330            |  |
|                              | Depth = 690             |  |
|                              | Height = 2079           |  |
|                              |                         |  |
| Interior Finish              | White                   |  |
| Exterior Finish              | White                   |  |
|                              |                         |  |
| Doors                        | 2 hinged glass          |  |
| Door frame                   | Plastic                 |  |
| Glass construction           | Double glazed toughened |  |
| Self closing                 | $\checkmark$            |  |
| Self closing mechanism       | Sprung                  |  |
| Locks                        | (1)                     |  |
| Shelves                      | (8) adjustable + base   |  |
|                              |                         |  |
| Internal Lighting            | $\checkmark$            |  |
| Internal Lighting Type       | LED                     |  |
| Lighting Colour Temperature  | 6000k                   |  |
| Light switch                 | ✓                       |  |
| Light switch position        | Externally mounted      |  |
|                              |                         |  |
| Temperature control          | Digital                 |  |
| Temperature control position | Internal                |  |
| Temperature range            | +2° to +10°c            |  |
|                              |                         |  |
| Refrigerant                  | R290                    |  |
| Evaporator style             | Coil Evaporator         |  |
| Fan assisted                 | ✓                       |  |
|                              |                         |  |
| Condenser style              | Coil condenser          |  |
| Fan assisted condenser       | $\checkmark$            |  |