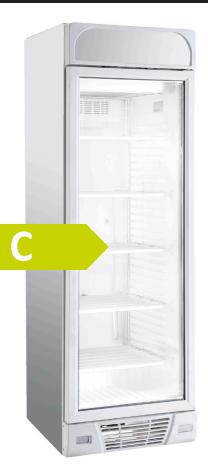

Model: **XD380N** 

Single Door Glass Door Display Freezer Single door, 5 shelves, 370 litre capacity

## **General Information**

The Prodis XD380N is a single door full height display freezer with illuminated merchandising canopy. The unit features 5 static shelves, external temperature display, adjustable thermostat, fan assisted cooling and manual defrost.

**Key Features** Construction **Energy Rating** 

- -18°c to -24°c temperature range
- 5 static shelves
- LED internal illumination
- Illuminated merchandising canopy Heated, double glazed door
- · External light switch
- · External thermostat
- Self closing door
- · Recessed door handle
- Static refrigeration
- Manual defrost

- · White exterior finish
- Grey front
- Food safe plastic interior

|                              | Technical Data                     |
|------------------------------|------------------------------------|
| Model                        | XD380N                             |
| Model                        | ADSON                              |
| Capacity                     | 372 Litres                         |
| cupacity                     | 572 218.163                        |
| External Dimensions          | Width = 640                        |
|                              | Depth = 670                        |
|                              | Height = 2056                      |
|                              |                                    |
| Interior Finish              | Food safe plastic                  |
| Exterior Finish              | White powder coated / grey plastic |
|                              |                                    |
| Doors                        | 1 hinged glass                     |
| Door frame                   | Plastic                            |
| Glass construction           | Double glazed toughened            |
| Self closing                 | $\checkmark$                       |
| Self closing mechanism       | Sprung                             |
| Locks                        | ×                                  |
| Shelves                      | (5) static                         |
|                              |                                    |
| Internal Lighting            | $\checkmark$                       |
| Internal Lighting Type       | LED                                |
| Lighting Colour Temperature  |                                    |
| Light switch                 | $\checkmark$                       |
| Light switch position        | Externally mounted                 |
|                              |                                    |
| Temperature control          | Analogue                           |
| Temperature control position | External                           |
| Temperature range            | -18°c to -24°c                     |
|                              |                                    |
| Refrigerant                  | R290                               |
| Evaporator style             | Static shelves                     |
| Fan assisted                 | ✓                                  |
|                              |                                    |
| Energy Rating                | С                                  |