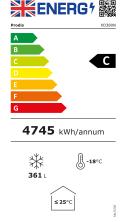

- · White exterior finish
- Grey front
- Food safe plastic interior

|                              | Technical Data                     |
|------------------------------|------------------------------------|
| Model                        | XD380N                             |
| Model                        | ADSON                              |
| Capacity                     | 372 Litres                         |
| cupacity                     | 572 218.163                        |
| External Dimensions          | Width = 640                        |
|                              | Depth = 670                        |
|                              | Height = 2056                      |
|                              |                                    |
| Interior Finish              | Food safe plastic                  |
| Exterior Finish              | White powder coated / grey plastic |
|                              |                                    |
| Doors                        | 1 hinged glass                     |
| Door frame                   | Plastic                            |
| Glass construction           | Double glazed toughened            |
| Self closing                 | $\checkmark$                       |
| Self closing mechanism       | Sprung                             |
| Locks                        | ×                                  |
| Shelves                      | (5) static                         |
|                              |                                    |
| Internal Lighting            | $\checkmark$                       |
| Internal Lighting Type       | LED                                |
| Lighting Colour Temperature  |                                    |
| Light switch                 | $\checkmark$                       |
| Light switch position        | Externally mounted                 |
|                              |                                    |
| Temperature control          | Analogue                           |
| Temperature control position | External                           |
| Temperature range            | -18°c to -24°c                     |
|                              |                                    |
| Refrigerant                  | R290                               |
| Evaporator style             | Static shelves                     |
| Fan assisted                 | ✓                                  |
|                              |                                    |
| Energy Rating                | С                                  |