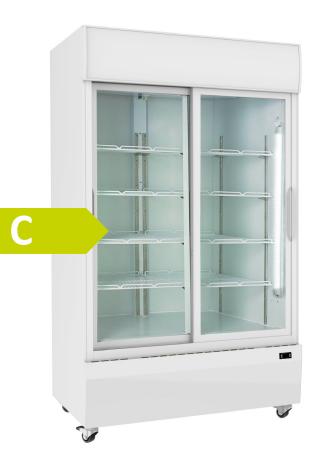

#### Double sliding door display fridge White exterior finish, forced air refrigeration

# General Information

The XD701S is a double sliding door display fridge with a bright white exterior and interior finish. Digital temperature control and forced air refrigeration allow for precise control and temperature regulation. Supplied with 8 adjustable shelves and featuring self closing, lockable doors, twin vertical LED illumination and illuminated merchandising canopy.

## Construction

- +2°c to +10°c temperature range
- 8 adjustable shelves
- Forced air refrigeration
- Twin vertical LED illumination
- Illuminated merchandising canopy
- External light switch
- Digital temperature control
- Sliding doors
- Self closing doors
- Lockable doors
- · Castors as standard

- White exterior finish
- White interior finish

|                              | Technical Data          |
|------------------------------|-------------------------|
| Model                        | XD701S                  |
|                              |                         |
| Capacity                     | 750 Litres              |
|                              |                         |
| External Dimensions          | Width = 1120            |
|                              | Depth = 610             |
|                              | Height = 1973           |
|                              |                         |
| Interior Finish              | White                   |
| Exterior Finish              | White                   |
|                              |                         |
| Doors                        | 2 sliding glass         |
| Door frame                   | Plastic                 |
| Glass construction           | Double glazed toughened |
| Self closing                 | $\checkmark$            |
| Self closing mechanism       | Sprung                  |
| Locks                        | (1)                     |
| Shelves                      | (8) adjustable + base   |
|                              |                         |
| Internal Lighting            | $\checkmark$            |
| Internal Lighting Type       | LED                     |
| Lighting Colour Temperature  | 6000k                   |
| Light switch                 | $\checkmark$            |
| Light switch position        | Externally mounted      |
|                              |                         |
| Temperature control          | Digital                 |
| Temperature control position | Internal                |
| Temperature range            | +2° to +10°c            |
|                              |                         |
| Refrigerant                  | R290                    |
| Evaporator style             | Coil Evaporator         |
| Fan assisted                 | $\checkmark$            |
|                              |                         |
| Condenser style              | Coil condenser          |
| Fan assisted condenser       | $\checkmark$            |