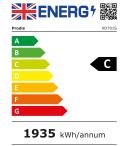

- White exterior finish
- White interior finish

|                              | Technical Data          |
|------------------------------|-------------------------|
| Model                        | XD701S                  |
|                              |                         |
| Capacity                     | 750 Litres              |
|                              |                         |
| External Dimensions          | Width = 1120            |
|                              | Depth = 610             |
|                              | Height = 1973           |
|                              |                         |
| Interior Finish              | White                   |
| Exterior Finish              | White                   |
|                              |                         |
| Doors                        | 2 sliding glass         |
| Door frame                   | Plastic                 |
| Glass construction           | Double glazed toughened |
| Self closing                 | $\checkmark$            |
| Self closing mechanism       | Sprung                  |
| Locks                        | (1)                     |
| Shelves                      | (8) adjustable + base   |
|                              |                         |
| Internal Lighting            | $\checkmark$            |
| Internal Lighting Type       | LED                     |
| Lighting Colour Temperature  | 6000k                   |
| Light switch                 | $\checkmark$            |
| Light switch position        | Externally mounted      |
|                              |                         |
| Temperature control          | Digital                 |
| Temperature control position | Internal                |
| Temperature range            | +2° to +10°c            |
|                              |                         |
| Refrigerant                  | R290                    |
| Evaporator style             | Coil Evaporator         |
| Fan assisted                 | $\checkmark$            |
|                              |                         |
| Condenser style              | Coil condenser          |
| Fan assisted condenser       | $\checkmark$            |