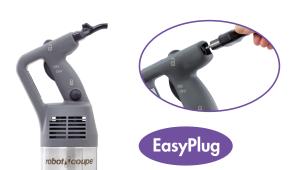

#### B TECHNICAL DESCRIPTION

MP 350 Ultra immersion blender. 230V/50Hz/1ph. Power: 450 W. Speed: 9,500 rpm. 100% stainless-steel blades, bell and tube (total length: 350 mm). "EasyPlug" system featuring detachable power cord

#### **MOTOR UNIT**

- Power 450 W
- Stainless-steel motor unit with air vents in the top section only to ensure watertightness
- Lug on motor housing serves as a rest and pivot on the pan rim for greater user comfort
- Speed 9,500 rpm
- Self-regulating speed system
- New patented "EasyPlug" system making it easier to replace the power cord during after-sales servicing
- Cord winding system for tidy storage and optimum lifespan