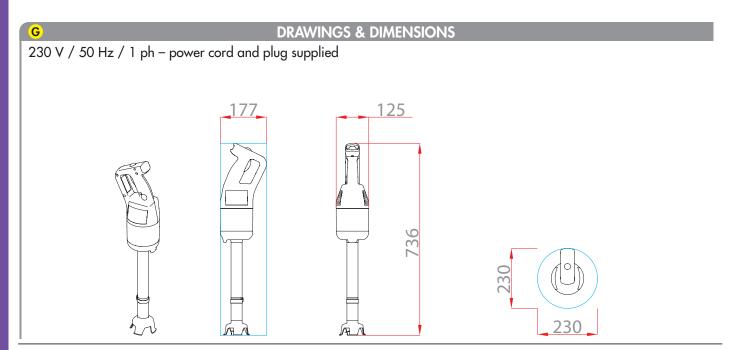

#### B TECHNICAL DESCRIPTION

MP 350 Ultra immersion blender. 230V/50Hz/1ph. Power: 450 W. Speed: 9,500 rpm. 100% stainless-steel blades, bell and tube (total length: 350 mm). "EasyPlug" system featuring detachable power cord

| C TECHNICAL CHARACTERISTICS |                                        |
|-----------------------------|----------------------------------------|
| Effective output            | 450 W                                  |
| Electrical data             | 230V/50Hz/1ph<br>2.1 A – plug supplied |
| Speed                       | 9,500 rpm                              |
| Recyclability               | 95%                                    |
| Net weight                  | 4.6 kg                                 |
| Reference                   | 34801L                                 |