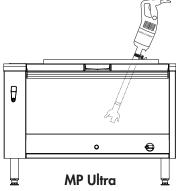

## MP 350 Ultra

Pan capacity

up to 50 litres

### F OPTIONAL ATTACHMENTS

- 3 adjustable stainless-steel pan supports:
  - Ref. 27363 for pans with a diameter of 330 650 mm
  - Ref. 27364 for pans with a diameter of 500 1000 mm
  - Ref. 27365 for pans with a diameter of 850 1300 mm
- 1 universal pan support:
  - Ref. 27358 screws onto pan rim