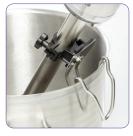

### F OPTIONAL ATTACHMENTS

- 3 adjustable stainless-steel pan supports:
  - Ref. 27363 for pans with a diameter of 330 650 mm
  - Ref. 27364 for pans with a diameter of 500 1000 mm
  - Ref. 27365 for pans with a diameter of 850 1300 mm
- 1 universal pan support:
  - Ref. 27358 screws onto pan rim