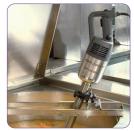

### F OPTIONAL ATTACHMENTS

- 3 adjustable stainless-steel pan supports:
  - Ref. 27363 for pans with a diameter of 330 650 mm
  - Ref. 27364 for pans with a diameter of 500 1000 mm
  - Ref. 27365 for pans with a diameter of 850 1300 mm
- 1 universal pan support:
  - Ref. 27358 screws onto pan rim