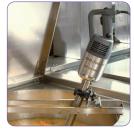

#### **MOTOR UNIT**

- Power 440 W
- Stainless-steel motor unit with air vents in the top section only to ensure watertightness
- Lug on motor housing serves as a rest and pivot on the pan rim for greater user comfort
- Variable speed: 1,500 9,000 rpm
- Self-regulating speed system
- New patented "EasyPlug" system making it easier to replace the power cord during after-sales servicing
- Cord winding system for tidy storage and optimum lifespan

### **TUBE AND BELL**

- 100% stainless-steel blades, bell and tube (total length:
- Foot with detachable bell and blades (patented system) exclusive to Robot-Coupe)
- Watertight bell design for optimum lifespan