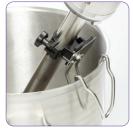

## F OPTIONAL ATTACHMENTS

- 3 adjustable stainless-steel pan supports:
  - Ref. 27363 for pans with a diameter of 330 650 mm
  - Ref. 27364 for pans with a diameter of 500 1000 mm
  - Ref. 27365 for pans with a diameter of 850 1300 mm
- 1 universal pan support:
  - Ref. 27358 screws onto pan rim