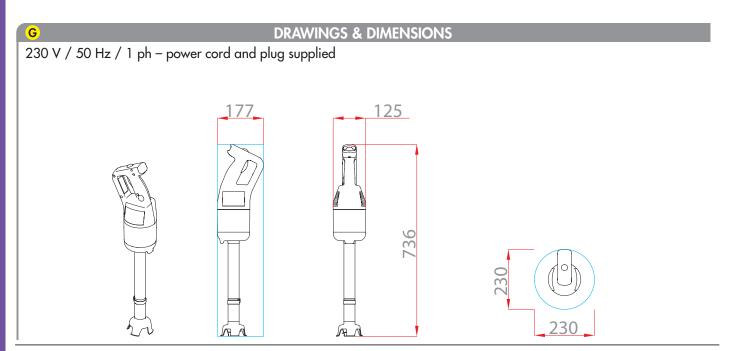

## **TECHNICAL DESCRIPTION**

MP 350 V.V. Ultra Immersion Blender. 230V/50Hz/1ph. Power: 440 W. Variable speed: 1,500 - 9,000 rpm. 100% stainless-steel blades, bell and tube (total length: 350 mm). "EasyPlug" system featuring detachable power cord

| C TECHNICAL CHARACTERISTICS |                                        |
|-----------------------------|----------------------------------------|
| Effective output            | 440 W                                  |
| Electrical data             | 230V/50Hz/1ph<br>2.1 A – plug supplied |
| Variable speed              | 1,500 - 9,000 rpm                      |
| Recyclability               | 95%                                    |
| Net weight                  | 4.8 kg                                 |
| Reference                   | 34841L                                 |