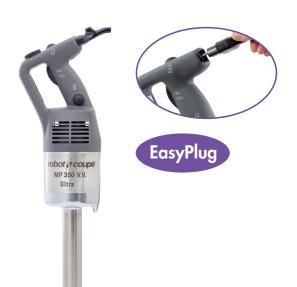

## MP 350 V.V. Ultra

Pan capacity

up to 50 litres

Specially designed for intensive

## **TECHNICAL DESCRIPTION**

MP 350 V.V. Ultra Immersion Blender. 230V/50Hz/1ph. Power: 440 W. Variable speed: 1,500 - 9,000 rpm. 100% stainless-steel blades, bell and tube (total length: 350 mm). "EasyPlug" system featuring detachable power cord

#### **MOTOR UNIT**

- Power 440 W
- Stainless-steel motor unit with air vents in the top section only to ensure watertightness
- Lug on motor housing serves as a rest and pivot on the pan rim for greater user comfort
- Variable speed: 1,500 9,000 rpm
- Self-regulating speed system
- New patented "EasyPlug" system making it easier to replace the power cord during after-sales servicing
- Cord winding system for tidy storage and optimum lifespan