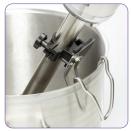

## OPTIONAL ATTACHMENTS

- 3 adjustable stainless-steel pan supports:
  - Ref. 27363 for pans with a diameter of 330 650 mm
  - Ref. 27364 for pans with a diameter of 500 1000 mm
  - Ref. 27365 for pans with a diameter of 850 1300 mm
- 1 universal pan support:
  - Ref. 27358 screws onto pan rim