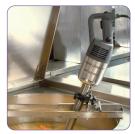

### **MOTOR UNIT**

- Power 500 W
- Stainless-steel motor unit with air vents in the top section only to ensure watertightness
- Lug on motor housing serves as a rest and pivot on the pan rim for greater user comfort
- Speed 9,500 rpm
- Self-regulating speed system
- New patented "EasyPlug" system making it easier to replace the power cord during after-sales servicing
- Cord winding system for tidy storage and optimum lifespan

### **TUBE AND BELL**

- 100% stainless-steel blades, bell and tube (total length:
- Foot with detachable bell and blades (patented system) exclusive to Robot-Coupe)
- Watertight bell design for optimum lifespan