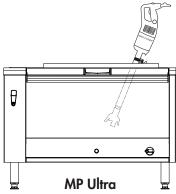

# MP 450 Ultra

EasyPlug

Pan capacity up to 100 litres

Ideal for blending soups and puréeing fruit and vegetables. Special institutional catering model intended for intensive use

## OPTIONAL ATTACHMENTS

- 3 adjustable stainless-steel pan supports:
  - Ref. 27363 for pans with a diameter of 330 650 mm
  - Ref. 27364 for pans with a diameter of 500 1000 mm
  - Ref. 27365 for pans with a diameter of 850 1300 mm
- 1 universal pan support:
  - Ref. 27358 screws onto pan rim

# DRAWINGS & DIMENSIONS 230 V / 50 Hz / 1 ph – power cord and plug supplied