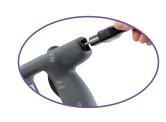

# MP 450 Ultra

EasyPlug

Pan capacity up to 100 litres

Ideal for blending soups and puréeing fruit and vegetables. Special institutional catering model intended for intensive use

### **TECHNICAL DESCRIPTION**

MP 450 Ultra immersion blender. 230V/50Hz/1ph. Power: 500 W. Speed: 9,500 rpm. 100% stainless-steel blades, bell and tube (total length: 450 mm). "EasyPlug" system featuring detachable power cord

### **TUBE AND BELL**

- 100% stainless-steel blades, bell and tube (total length:
- Foot with detachable bell and blades (patented system) exclusive to Robot-Coupe)
- Watertight bell design for optimum lifespan