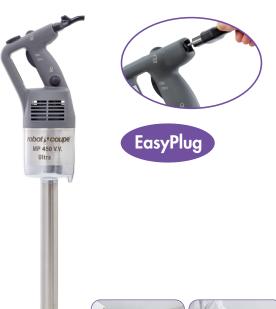

## MP 450 V.V. Ultra

Pan capacity up to 100 litres

### **TECHNICAL DESCRIPTION**

MP 450 V.V. Ultra Immersion Blender. 230V/50Hz/1ph. Power: 500 W. Variable speed: 1,500 - 9,000 rpm. 100% stainless-steel blades, bell and tube (total length: 450 mm). "EasyPlug" system featuring detachable power cord

#### **MOTOR UNIT**

- Power 500 W
- Stainless-steel motor unit with air vents in the top section only to ensure watertightness
- Lug on motor housing serves as a rest and pivot on the pan rim for greater user comfort
- Variable speed: 1,500 9,000 rpm
- Self-regulating speed system
- New patented "EasyPlug" system making it easier to replace the power cord during after-sales servicing
- Cord winding system for tidy storage and optimum lifespan