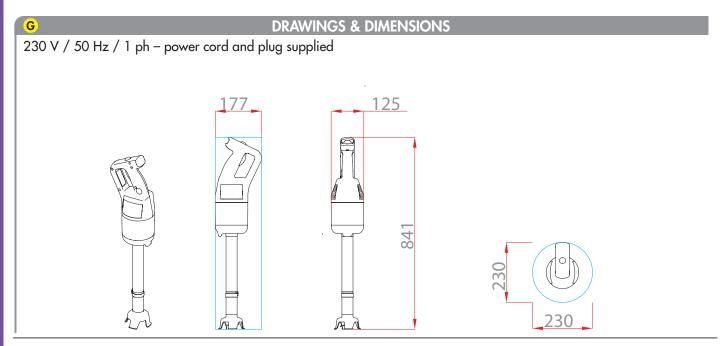

### **TECHNICAL DESCRIPTION**

MP 450 V.V. Ultra Immersion Blender. 230V/50Hz/1ph. Power: 500 W. Variable speed: 1,500 - 9,000 rpm. 100% stainless-steel blades, bell and tube (total length: 450 mm). "EasyPlug" system featuring detachable power cord

| C TECHNICAL CHARACTERISTICS |                                        |
|-----------------------------|----------------------------------------|
| Effective output            | 500 W                                  |
| Electrical data             | 230V/50Hz/1ph<br>2.1 A – plug supplied |
| Variable speed              | 1,500 - 9,000 rpm                      |
| Recyclability               | 95%                                    |
| Net weight                  | 5 kg                                   |
| Reference                   | 34851L                                 |