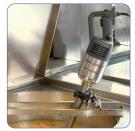

#### **MOTOR UNIT**

- Power 500 W
- Stainless-steel motor unit with air vents in the top section only to ensure watertightness
- Lug on motor housing serves as a rest and pivot on the pan rim for greater user comfort
- Variable speed: 1,500 9,000 rpm
- Self-regulating speed system
- New patented "EasyPlug" system making it easier to replace the power cord during after-sales servicing
- Cord winding system for tidy storage and optimum lifespan

#### **TUBE AND BELL**

- 100% stainless-steel blades, bell and tube (total length:
- Foot with detachable bell and blades (patented system) exclusive to Robot-Coupe)
- Watertight bell design for optimum lifespan

## F OPTIONAL ATTACHMENTS

- 3 adjustable stainless-steel pan supports:
  - Ref. 27363 for pans with a diameter of 330 650 mm
  - Ref. 27364 for pans with a diameter of 500 1000 mm
  - Ref. 27365 for pans with a diameter of 850 1300 mm
- 1 universal pan support:
  - Ref. 27358 screws onto pan rim