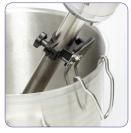

#### **TUBE AND BELL**

- 100% stainless-steel blades, bell and tube (total length:
- Foot with detachable bell and blades (patented system) exclusive to Robot-Coupe)
- Watertight bell design for optimum lifespan

#### STANDARD ATTACHMENTS

- Wall-mounted immersion blender holder
- Tool for fixing and detaching the blades