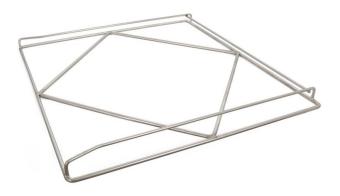

## SALES DESCRIPTION

It allows to wash two baskets simultaneously.

- ✓ The lower wash arm effectively washes cups and glasses. Maximum height of glasses and/or cups is 11 cm.
- The upper level is designed for washing plates thanks to the upper wash arm. Maximum size plates 16cm.
- ✓ No installation required.
- $\checkmark$  At any time, you can work with or without a double rack kit.

## AVAILABLE MODELS

2319660 Double rack kit for AX/UX-40

\* Ask for special versions availability

www.sammic.co.uk

Food Service Equipment Manufacturer Unit 2, Trevanth Road Troon Industrial Park LE4 9LS - Leicester