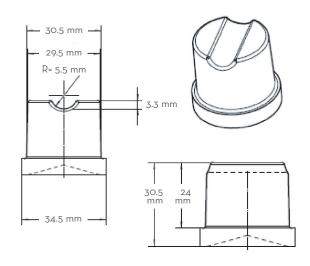

# **GOURMET ICE**

| GOURMET ICE DIMENSIONS |                        |  |  |
|------------------------|------------------------|--|--|
| Height                 | 30.5 mm<br>(1.2 in.)   |  |  |
| Diameter               | 34.25 mm<br>(1.35 in.) |  |  |