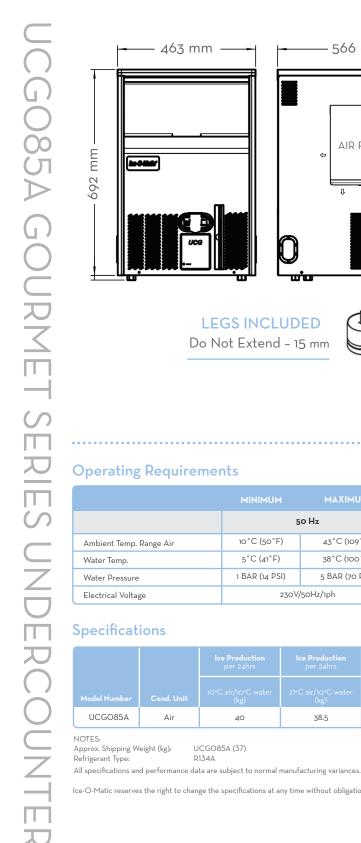

# **Dimensions**

15

31

| ALL MODELS      |                 |  |  |  |
|-----------------|-----------------|--|--|--|
| W x D x H (mm)  | 463 x 566 x 692 |  |  |  |
| W x D x H (in.) | 18¼ x 22¼ x 27¼ |  |  |  |

\* Dimensions do not account for the included adjustable legs.

5

9.7

Г

123

1 - Power Cord 2 - 19 mm Water Inlet 3 - 20 mm Water Drain

2117

190 mm 152.5 n шШ  $\oplus$ 

Œ

Π

Ice-O-Matic reserves the right to change the specifications at any time without obligation. Certifications may vary depending on country of origin.

both parts and labor coverage.

566 mm

Û

AIR FLOW

¢

¢

 $\oplus$ 

ШШ