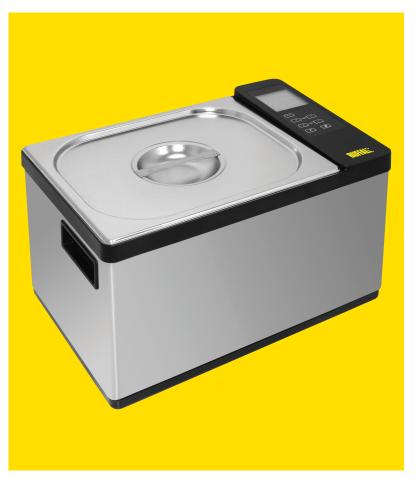

## Sous Vide Water Bath

The highly compact and easy to use Buffalo Sous Vide Water Bath 12.5Ltr features a highly robust, stainless steel body and lid making it extremely durable whilst exceptionally easy to clean. The water is precisely circulated, which improves the temperature consistency throughout the tank. Large LCD display screen and easy to use control panel make this a reliable and practical machine capable of high levels of output.

## **Features and Benefits:**

- LCD display
- Low water level detection alarm device
- 0-99hr timer