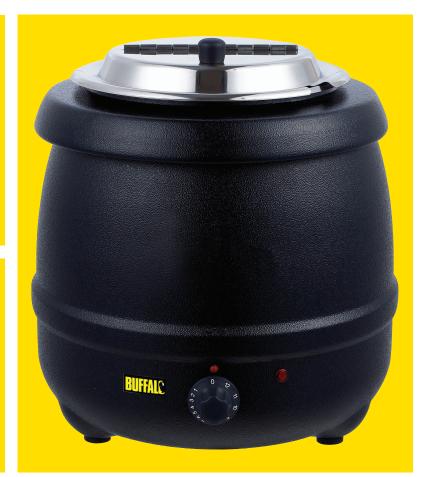

## **Black Soup Kettle**

The bestselling 10 litre Buffalo soup kettle is tried and tested as the go-to appliance when serving large quantities of high-margin soup, chilli, mulled wine and much more. With a user-friendly temperature dial and hinged lid, this professional soup warmer is easy to fill and easy to clean. It's also portable, making it great for mobile catering as well as being an attractive permanent addition to your cafe or kitchen.

## **Features and Benefits:**

- Hinged lid for easy serving
- Wet heat only operation
- Variable simmerstat
- Portable
- Attractive black finish
- Removable inner pot to assist cleaning