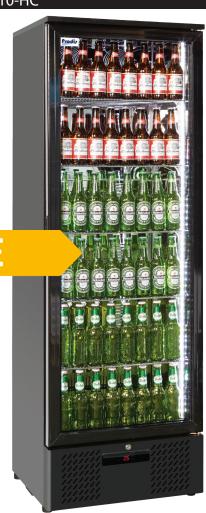

Model: NT10-HC Tall Back Bar Bottle Cooler Single door, 600mm wide, fan assisted cooling

## General Information

The Prodis NT10 is part of the best selling Prodis NT series back bar cooler range. This cabinet benefits from fan assisted cooling, a -1°c to +10°c temperature range, fully adjustable chrome shelves, mirror finish stainless steel interior and energy efficient LED lighting. Also as standard the NT10 features a self closing, lockable door for added security and an external digital temperature controller and display with light switch.

## **Key Features**

- 600mm wide cabinet
- -1°c to +10°c temperature range
- Digital temperature control
- Fan assisted cooling
- Energy efficient LED lighting
- 5 x shelves
- Lockable doors
- Self closing doors
- · External light switch
- · High efficiency quiet compressor

## Construction

- Painted steel construction
- Black finish
- · Mirror finish stainless steel interior
- Chrome shelves