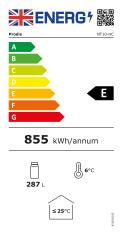

## **Energy Rating**

|                              | Today's I Date                |
|------------------------------|-------------------------------|
|                              | Technical Data                |
| Model                        | NT10-HC                       |
|                              |                               |
| Capacity                     | 340 Litres                    |
|                              |                               |
| External Dimensions          | Width = 600                   |
|                              | Depth = 515                   |
|                              | Height = 1800                 |
| Interior Finish              | Missay Corish statulase stand |
| Interior Finish              | Mirror finish stainless steel |
| Exterior Finish              | Black                         |
| Desire                       | 1 his and along               |
| Doors                        | 1 hinged glass                |
| Door frame                   | Plastic                       |
| Glass construction           | Double glazed toughened       |
| Self closing                 | ✓                             |
| Self closing mechanism       | Sprung                        |
| Locks                        | (1)                           |
| Shelves                      | (5) chrome adjustable + base  |
|                              |                               |
| Internal Lighting            | ✓                             |
| Internal Lighting Type       | LED                           |
| Lighting Colour Temperature  | 6000k                         |
| Light switch                 | ✓                             |
| Light switch position        | Externally mounted            |
|                              |                               |
| Temperature control          | Digital                       |
| Temperature control position | External                      |
| Temperature range            | -1° to +10°c                  |
|                              |                               |
| Refrigerant                  | R600a                         |
| Evaporator style             | Coil Evaporator               |
| Fan assisted                 | ✓                             |
|                              |                               |
| Condenser style              | Coil condenser                |
| Fan assisted condenser       | ✓                             |