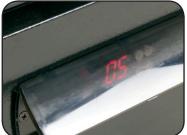

## General Information

The Prodis NT10 is part of the best selling Prodis NT series back bar cooler range. This cabinet benefits from fan assisted cooling, a -1°c to +10°c temperature range, fully adjustable chrome shelves, mirror finish stainless steel interior and energy efficient LED lighting. Also as standard the NT10 features a self closing, lockable door for added security and an external digital temperature controller and display with light switch.

## **Key Features**

- 600mm wide cabinet
- -1°c to +10°c temperature range
- Digital temperature control
- Fan assisted cooling
- Energy efficient LED lighting
- 5 x shelves
- Lockable doors
- Self closing doors
- · External light switch
- · High efficiency quiet compressor

## **Energy Rating**

|                              | Today's I Date                |
|------------------------------|-------------------------------|
|                              | Technical Data                |
| Model                        | NT10-HC                       |
|                              |                               |
| Capacity                     | 340 Litres                    |
|                              |                               |
| External Dimensions          | Width = 600                   |
|                              | Depth = 515                   |
|                              | Height = 1800                 |
| Interior Finish              | Missay Corish statulase stand |
| Interior Finish              | Mirror finish stainless steel |
| Exterior Finish              | Black                         |
| Desire                       | 1 his and along               |
| Doors                        | 1 hinged glass                |
| Door frame                   | Plastic                       |
| Glass construction           | Double glazed toughened       |
| Self closing                 | ✓                             |
| Self closing mechanism       | Sprung                        |
| Locks                        | (1)                           |
| Shelves                      | (5) chrome adjustable + base  |
|                              |                               |
| Internal Lighting            | ✓                             |
| Internal Lighting Type       | LED                           |
| Lighting Colour Temperature  | 6000k                         |
| Light switch                 | ✓                             |
| Light switch position        | Externally mounted            |
|                              |                               |
| Temperature control          | Digital                       |
| Temperature control position | External                      |
| Temperature range            | -1° to +10°c                  |
|                              |                               |
| Refrigerant                  | R600a                         |
| Evaporator style             | Coil Evaporator               |
| Fan assisted                 | ✓                             |
|                              |                               |
| Condenser style              | Coil condenser                |
| Fan assisted condenser       | ✓                             |