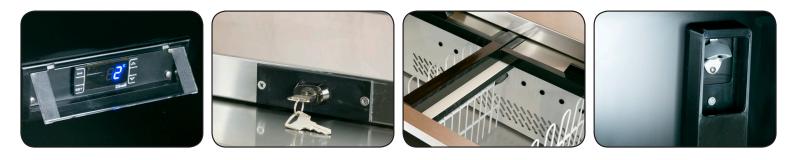

The cabinet comes complete with a bottle opener and cap catcher and adjustable bin dividers.

# • +2°c to +8°c temperature range

- Sliding top for easy access
- Adjustable bin dividers included
- Bottle opener and cap catcher
- Digital temperature control
- Digital temperature display
- Mains on/off switch
- Static cooling

# Construction

- Durable black exterior finish
- Aluminium interior
- Hard wearing stainless steel top
- High density polyurethane
  insulation

# **Energy Rating**

|                              | Technical Data     |
|------------------------------|--------------------|
| Model                        | NTBD1              |
|                              |                    |
| Capacity                     | 279 Litres         |
|                              |                    |
| External Dimensions          | Width = 935        |
|                              | Depth = 687        |
|                              | Height = 888       |
|                              |                    |
| Interior Finish              | Embossed aluminium |
| Exterior Finish              | Black              |
|                              |                    |
| Doors                        |                    |
| Door frame                   | Stainless steel    |
|                              |                    |
| Self closing                 | ×                  |
|                              |                    |
| Locks<br>Shelves             | ✓<br>              |
| Shelves                      | ×                  |
| Internal Lighting            |                    |
| Internal Lighting            | X                  |
|                              |                    |
| Light switch                 | ×                  |
|                              |                    |
|                              |                    |
| Temperature control          | Digital            |
| Temperature control position | External           |
| Temperature range            | +2° to +8°c        |
|                              |                    |
| Refrigerant                  |                    |
| Evaporator style             |                    |
| Fan assisted                 |                    |
|                              |                    |
| Condenser style              | Coil condenser     |
| Fan assisted condenser       | $\checkmark$       |