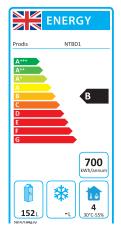

# **Energy Rating**

|                              | Technical Data     |
|------------------------------|--------------------|
| Model                        | NTBD1              |
|                              |                    |
| Capacity                     | 279 Litres         |
|                              |                    |
| External Dimensions          | Width = 935        |
|                              | Depth = 687        |
|                              | Height = 888       |
|                              |                    |
| Interior Finish              | Embossed aluminium |
| Exterior Finish              | Black              |
|                              |                    |
| Doors                        |                    |
| Door frame                   | Stainless steel    |
|                              |                    |
| Self closing                 | ×                  |
|                              |                    |
| Locks<br>Shelves             | ✓<br>              |
| Shelves                      | ×                  |
| Internal Lighting            |                    |
| Internal Lighting            | X                  |
|                              |                    |
| Light switch                 | ×                  |
|                              |                    |
|                              |                    |
| Temperature control          | Digital            |
| Temperature control position | External           |
| Temperature range            | +2° to +8°c        |
|                              |                    |
| Refrigerant                  |                    |
| Evaporator style             |                    |
| Fan assisted                 |                    |
|                              |                    |
| Condenser style              | Coil condenser     |
| Fan assisted condenser       | $\checkmark$       |