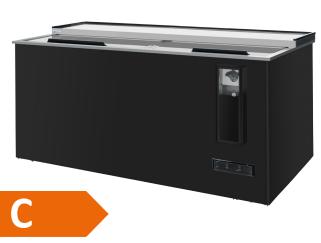

Model: NTBD3 Back Bar Bottle Cooler 577 litre capacity, 2 lids

## **General Information**

The Prodis NTBD3 is part of the best selling Prodis NT series back bar cooler range.

A large volume and easy access make this unit ideal for fast serve operations such as night clubs, bars and stadiums.

## Construction

- Durable black exterior finish
- · Aluminium interior
- Hard wearing stainless steel top
- High density polyurethane insulation