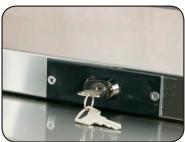

## **Energy Ratings**

|                              | Technical Data     |
|------------------------------|--------------------|
| Model                        | NTBD3              |
| Model                        | INTERS             |
| Capacity                     | 577 Litres         |
| capacity                     | 377 Erdes          |
| External Dimensions          | Width = 1634       |
|                              | Depth = 687        |
|                              | Height = 888       |
|                              |                    |
| Interior Finish              | Embossed aluminium |
| Exterior Finish              | Black              |
|                              |                    |
| Lids                         | 2                  |
| Door frame                   | Stainless steel    |
|                              |                    |
| Self closing                 | ×                  |
|                              |                    |
| Locks                        | ✓                  |
| Shelves                      | ×                  |
|                              |                    |
| Internal Lighting            | ×                  |
|                              |                    |
|                              |                    |
| Light switch                 | ×                  |
|                              |                    |
|                              |                    |
| Temperature control          | Digital            |
| Temperature control position | External           |
| Temperature range            | +2° to +8°c        |
|                              |                    |
| Refrigerant                  |                    |
| Evaporator style             |                    |
| Fan assisted                 |                    |
|                              |                    |
| Condenser style              | Coil condenser     |
| Fan assisted condenser       | $\sqrt{}$          |