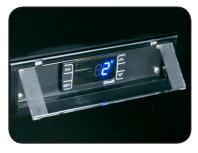

## **Key Features**

- +2°c to +8°c temperature range
- Sliding top for easy access
- Adjustable bin dividers included
- Bottle opener and cap catcher
- · Digital temperature control
- Digital temperature display
- Mains on/off switch
- Static cooling

## **Energy Ratings**

|                              | Technical Data     |
|------------------------------|--------------------|
| Model                        | NTBD3              |
| Model                        | INTERS             |
| Capacity                     | 577 Litres         |
| capacity                     | 377 Erdes          |
| External Dimensions          | Width = 1634       |
|                              | Depth = 687        |
|                              | Height = 888       |
|                              |                    |
| Interior Finish              | Embossed aluminium |
| Exterior Finish              | Black              |
|                              |                    |
| Lids                         | 2                  |
| Door frame                   | Stainless steel    |
|                              |                    |
| Self closing                 | ×                  |
|                              |                    |
| Locks                        | ✓                  |
| Shelves                      | ×                  |
|                              |                    |
| Internal Lighting            | ×                  |
|                              |                    |
|                              |                    |
| Light switch                 | ×                  |
|                              |                    |
|                              |                    |
| Temperature control          | Digital            |
| Temperature control position | External           |
| Temperature range            | +2° to +8°c        |
|                              |                    |
| Refrigerant                  |                    |
| Evaporator style             |                    |
| Fan assisted                 |                    |
|                              |                    |
| Condenser style              | Coil condenser     |
| Fan assisted condenser       | $\sqrt{}$          |