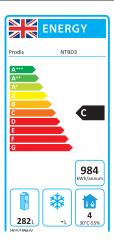

## **Energy Ratings**

|                              | Technical Data     |
|------------------------------|--------------------|
| Model                        | NTBD3              |
| Model                        | INTERS             |
| Capacity                     | 577 Litres         |
| capacity                     | 377 Erdes          |
| External Dimensions          | Width = 1634       |
|                              | Depth = 687        |
|                              | Height = 888       |
|                              |                    |
| Interior Finish              | Embossed aluminium |
| Exterior Finish              | Black              |
|                              |                    |
| Lids                         | 2                  |
| Door frame                   | Stainless steel    |
|                              |                    |
| Self closing                 | ×                  |
|                              |                    |
| Locks                        | ✓                  |
| Shelves                      | ×                  |
|                              |                    |
| Internal Lighting            | ×                  |
|                              |                    |
|                              |                    |
| Light switch                 | ×                  |
|                              |                    |
|                              |                    |
| Temperature control          | Digital            |
| Temperature control position | External           |
| Temperature range            | +2° to +8°c        |
|                              |                    |
| Refrigerant                  |                    |
| Evaporator style             |                    |
| Fan assisted                 |                    |
|                              |                    |
| Condenser style              | Coil condenser     |
| Fan assisted condenser       | $\sqrt{}$          |