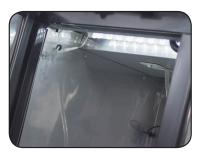

# **Energy Rating**

|                              | Technical Data                           |
|------------------------------|------------------------------------------|
| Model                        | NTKC2                                    |
|                              |                                          |
| Capacity                     | 292 Litres                               |
|                              |                                          |
| External Dimensions          | Width = 1247                             |
|                              | Depth = 620 / 650*                       |
|                              | Height = 1065 / 1438**                   |
| Interior Finish              | Stainless Steel                          |
| Exterior Finish              | Black / Stainless Steel Worktop          |
|                              |                                          |
| Doors                        | 2                                        |
| Door Construction            | Black exterior, stainless steel interior |
|                              |                                          |
| Self closing                 | $\checkmark$                             |
| Self closing mechanism       | Sprung                                   |
| Locks                        | (1)                                      |
| Capacity                     | 2 x 11 gallon keg                        |
|                              |                                          |
| Interior Light               | $\checkmark$                             |
| Light type                   | LED                                      |
|                              |                                          |
| Temperature control          | Digital                                  |
| Temperature control position | Internal                                 |
| Temperature range            | +1° to +8°c                              |
| Power                        | 250w                                     |
| Refrigerant                  | R290                                     |
| Refrigerant Charge           | 95g                                      |
| Evaporator style             | Coil                                     |
| Foreced Air                  | $\checkmark$                             |
|                              |                                          |
| Condenser style              | Coil condenser                           |
| Fan assisted condenser       | $\checkmark$                             |