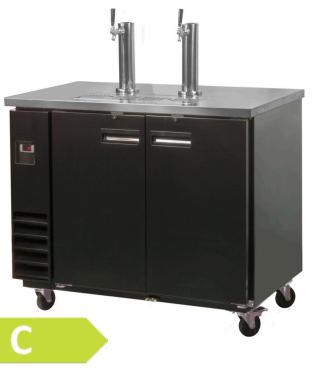

#### Keg Cooler

Double door, double tap, forced air cooling

## General Information

The Prodis NTKC2 is part of the best selling Prodis NT series back bar cooler range. The cabinet features forced air cooling for rapid temperature pull down, insulated beer column with  $2 \times 1/2''$  keg connectors, integrated drip trays with external drain fitting situated at the front of cabinet and storage capacity for  $2 \times 1/2$  keg (11 gallon).

# Construction

- Black exterior finish
- Stainless steel interior
- Heavy duty floor protector
- Stainless steel worktop
- Insulated beer column
- Castors as standard (2 lockable)
- 3/8" LLDPE beer line
- Beer line terminated with 1/2" BSP female connector

# **Energy Rating**

|                              | Technical Data                           |
|------------------------------|------------------------------------------|
| Model                        | NTKC2                                    |
|                              |                                          |
| Capacity                     | 292 Litres                               |
|                              |                                          |
| External Dimensions          | Width = 1247                             |
|                              | Depth = 620 / 650*                       |
|                              | Height = 1065 / 1438**                   |
| Interior Finish              | Stainless Steel                          |
| Exterior Finish              | Black / Stainless Steel Worktop          |
|                              |                                          |
| Doors                        | 2                                        |
| Door Construction            | Black exterior, stainless steel interior |
|                              |                                          |
| Self closing                 | $\checkmark$                             |
| Self closing mechanism       | Sprung                                   |
| Locks                        | (1)                                      |
| Capacity                     | 2 x 11 gallon keg                        |
|                              |                                          |
| Interior Light               | $\checkmark$                             |
| Light type                   | LED                                      |
|                              |                                          |
| Temperature control          | Digital                                  |
| Temperature control position | Internal                                 |
| Temperature range            | +1° to +8°c                              |
| Power                        | 250w                                     |
| Refrigerant                  | R290                                     |
| Refrigerant Charge           | 95g                                      |
| Evaporator style             | Coil                                     |
| Foreced Air                  | $\checkmark$                             |
|                              |                                          |
| Condenser style              | Coil condenser                           |
| Fan assisted condenser       | $\checkmark$                             |