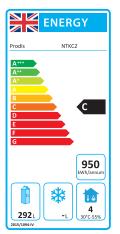

# **Energy Rating**

|                              | Technical Data                           |
|------------------------------|------------------------------------------|
| Model                        | NTKC2                                    |
|                              |                                          |
| Capacity                     | 292 Litres                               |
|                              |                                          |
| External Dimensions          | Width = 1247                             |
|                              | Depth = 620 / 650*                       |
|                              | Height = 1065 / 1438**                   |
| Interior Finish              | Stainless Steel                          |
| Exterior Finish              | Black / Stainless Steel Worktop          |
|                              |                                          |
| Doors                        | 2                                        |
| Door Construction            | Black exterior, stainless steel interior |
|                              |                                          |
| Self closing                 | $\checkmark$                             |
| Self closing mechanism       | Sprung                                   |
| Locks                        | (1)                                      |
| Capacity                     | 2 x 11 gallon keg                        |
|                              |                                          |
| Interior Light               | $\checkmark$                             |
| Light type                   | LED                                      |
|                              |                                          |
| Temperature control          | Digital                                  |
| Temperature control position | Internal                                 |
| Temperature range            | +1° to +8°c                              |
| Power                        | 250w                                     |
| Refrigerant                  | R290                                     |
| Refrigerant Charge           | 95g                                      |
| Evaporator style             | Coil                                     |
| Foreced Air                  | $\checkmark$                             |
|                              |                                          |
| Condenser style              | Coil condenser                           |
| Fan assisted condenser       | $\checkmark$                             |