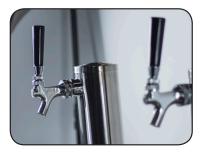

## General Information

The Prodis NTKC2 is part of the best selling Prodis NT series back bar cooler range. The cabinet features forced air cooling for rapid temperature pull down, insulated beer column with  $2 \times 1/2''$  keg connectors, integrated drip trays with external drain fitting situated at the front of cabinet and storage capacity for  $2 \times 1/2$  keg (11 gallon).

# Construction

- Black exterior finish
- Stainless steel interior
- Heavy duty floor protector
- Stainless steel worktop
- Insulated beer column
- Castors as standard (2 lockable)
- 3/8" LLDPE beer line
- Beer line terminated with 1/2" BSP female connector