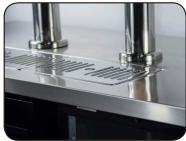

## **Key Features**

- Integrated drip tray
- Integrated drain fitting
- Integrated CO2 knockout for easy connection to external gas lines
- Forced air cooling
- Digital temperature control
- Self closing door
- Holds 2 x 1/2 keg (11 gallon)

# Construction

- Black exterior finish
- Stainless steel interior
- Heavy duty floor protector
- Stainless steel worktop
- Insulated beer column
- Castors as standard (2 lockable)
- 3/8" LLDPE beer line
- Beer line terminated with 1/2" BSP female connector