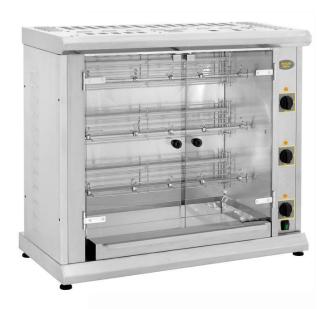

## The RBE120Q

The movement will catch their eye and the smell of great spit roast chicken will bring your customers back for more! Healthy, clean and simple to operate the Roller Grill range of rotisseries is the perfect addition to your front of house area or kitchen. The RBE120Q will cook 9 - 12 birds in approx 80 minutes. Also available is the B3 clamp spit for cooking wings and drumsticks or even lamb chops.....

Features: infrared quartz technology, internal light, 2 power settings, "power on "light, Independent spit control

Options: B3 Clamp Basket Spit

| Weight           | 40kg                   |
|------------------|------------------------|
| Dimensions (mm)  | 800 x 350 x 955        |
| Power Connection | 3 phase                |
| Power            | 6.6 KW                 |
| Capacity         | 3 spits / 9 – 12 Birds |
| Price            | £3075                  |