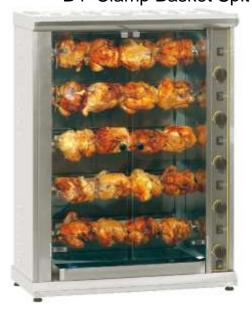

## The RBG200

The movement will catch their eye and the smell of great spit roast chicken will bring your customers back for more! Healthy, clean and simple to operate the Roller Grill range of rotisseries is the perfect addition to your front of house area or kitchen. The RBG200 will cook 20 birds in approx 80 minutes. Also available is the B4 clamp spit for cooking wings and drumsticks or even lamb chops.....

Features: powerful double ceramic infrared gas burners with adjustable heat, internal light, 2 power settings, "power on "light, Independent spit control

Options: TS4 Wheeled stand with lockable front castors B4 Clamp Basket Spit

| Weight          | 72kg               |
|-----------------|--------------------|
| Dimensions (mm) | 940 x 445 x 1250   |
| Gas Type        | LPG                |
| Power           | 64800 btu/h        |
| Capacity        | 5 spits / 20 Birds |