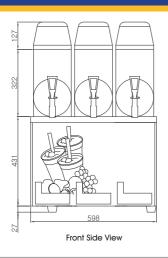

### **CAPACITY**

| Dispenser Type          |                        | Pull down leaver       |
|-------------------------|------------------------|------------------------|
| Refrigeration           |                        | R404a                  |
| Compressor              |                        | One 3611 BTU/HR        |
| Barrels                 |                        | 3 x 12liters           |
| Output Capacity         |                        | 3 x 9liters            |
| Production time         |                        | 30-40 mins             |
| WEIGHT                  | KG                     |                        |
|                         |                        |                        |
| Empty Unit              | 75                     |                        |
| Empty Unit DIMENSIONS   | 75<br>NET (MM)         | SHIPPING (MM/IN)       |
| . ,                     |                        | SHIPPING (MM/IN)<br>NA |
| DIMENSIONS              | NET (MM)               |                        |
| <b>DIMENSIONS</b> Width | NET (MM) 598           | NA                     |
| DIMENSIONS Width Depth  | NET (MM)<br>598<br>468 | NA<br>NA               |