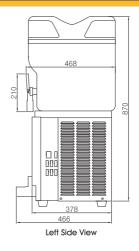

### **CAPACITY**

| Dispenser Type          |                        | Pull down leaver       |
|-------------------------|------------------------|------------------------|
| Refrigeration           |                        | R404a                  |
| Compressor              |                        | One 3611 BTU/HR        |
| Barrels                 |                        | 3 x 12liters           |
| Output Capacity         |                        | 3 x 9liters            |
| Production time         |                        | 30-40 mins             |
| WEIGHT                  | KG                     |                        |
|                         |                        |                        |
| Empty Unit              | 75                     |                        |
| Empty Unit DIMENSIONS   | 75<br>NET (MM)         | SHIPPING (MM/IN)       |
| . ,                     |                        | SHIPPING (MM/IN)<br>NA |
| DIMENSIONS              | NET (MM)               |                        |
| <b>DIMENSIONS</b> Width | NET (MM) 598           | NA                     |
| DIMENSIONS Width Depth  | NET (MM)<br>598<br>468 | NA<br>NA               |