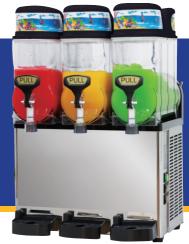

# **MODEL ST12x3**

# **COMMERCIAL SLUSH MACHINES**

PREMIUM FAST FREEZE TRIPLE BARREL MACHINE

Premium fast freeze extremely high output triple flavour slush machine. Offering a varied range of products from traditional slush flavours, to milkshakes and ice coffees. Plus a large range of frozen cocktail options

# FROZEN SLUSH MACHINES

### **CAPACITY**

| Dispenser Type          |                        | Pull down leaver       |
|-------------------------|------------------------|------------------------|
| Refrigeration           |                        | R404a                  |
| Compressor              |                        | One 3611 BTU/HR        |
| Barrels                 |                        | 3 x 12liters           |
| Output Capacity         |                        | 3 x 9liters            |
| Production time         |                        | 30-40 mins             |
| WEIGHT                  | KG                     |                        |
|                         |                        |                        |
| Empty Unit              | 75                     |                        |
| Empty Unit DIMENSIONS   | 75<br>NET (MM)         | SHIPPING (MM/IN)       |
| . ,                     |                        | SHIPPING (MM/IN)<br>NA |
| DIMENSIONS              | NET (MM)               |                        |
| <b>DIMENSIONS</b> Width | NET (MM) 598           | NA                     |
| DIMENSIONS Width Depth  | NET (MM)<br>598<br>468 | NA<br>NA               |