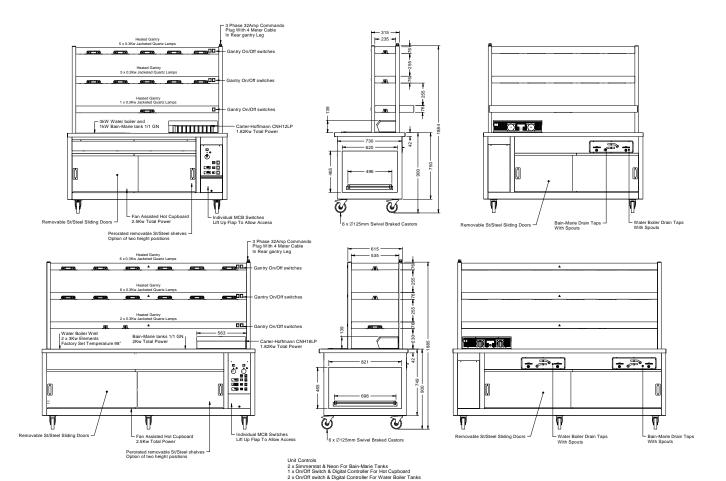

### **Key Features**

- Type: Electric
- Fan assisted pass through hot cupboard with sliding doors
- Three tier heated gantries for pass
- Carter Hoffman Crisp 'N Hold
- 1/1GN Bain marie (P8SP4PT x 1 and P10SP6PT x 2)
- Water boiler tank (P8SP4PT x 1 and P10SP6PT x 2)
- Separate thermostatic temperature control for bains marie, cupboard and water boiler
- Drainage taps to the rear
- Supplied with base shelf
- Supplied with swivel and lockable castors
- Cupboard double skinned with insulation

#### Construction

- Body: stainless steel grade 430
- Interior: mirror stainless steel
- Stainless steel base shelf

## **Specifications**

| Model                               | P8SP4PT          | P10SP6PT         |
|-------------------------------------|------------------|------------------|
| External height (mm)                | 1885             | 1885             |
| External width (mm)                 | 1800             | 2273             |
| External depth (mm)                 | 900              | 1000             |
| Worktop height (mm)                 | 900              | 900              |
| Usable oven capacity h x w x d (mm) | 465 x 1672 x 620 | 465 x 2099 x 821 |
| Oven shelf size w x d (mm)          | 967 x 512        | 1286 x 512       |
| Net weight unpacked (kg)            | 200              | 250              |
| Total electrical power rating (kW)  | 11.62            | 16.52            |
| Electrical supply 3N~+E             | L1 = 4           | L1 = 6           |
| 400V 50-60Hz                        | L2 = 4           | L2 = 5.1         |
| Current Rating (A)                  | L3 =3.62         | L3 = 5.42        |