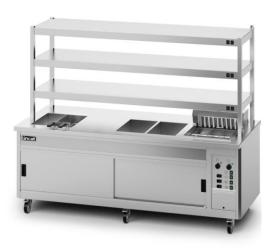

# Panther SuperPass Series Hot Cupboards

### **Key Features**

- Type: Electric
- Fan assisted pass through hot cupboard with sliding doors
- Three tier heated gantries for pass
- Carter Hoffman Crisp 'N Hold
- 1/1GN Bain marie (P8SP4PT x 1 and P10SP6PT x 2)
- Water boiler tank (P8SP4PT x 1 and P10SP6PT x 2)
- Separate thermostatic temperature control for bains marie, cupboard and water boiler
- Drainage taps to the rear
- Supplied with base shelf
- Supplied with swivel and lockable castors
- Cupboard double skinned with insulation

#### Construction

- Body: stainless steel grade 430
- Interior: mirror stainless steel
- Stainless steel base shelf