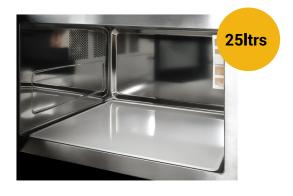

## **Features**

- Dimensions: W511 x D431 x H311mm
- Internal dimensions: W368 x D328 x H206mm
- Power: 230v, 1.55kW
- Capacity: 25 Litres
- Weight: 14kg
- Output: 1000W
- Microwave frequency: 2450 Hz
- Stainless Steel interior and exterior
- 10 power levels
- 10 memory programmes
- Electronic controls
- Preset memo function
- Cooling system axial flow fan
- Digital display controls
- Ceramic base plate
- Easy to clean interior
- Multi quantity defrost
- Fitted with 13 amp plug (UK)
- Pad button controls
- Safety interlock system
- 3 Years Parts & Labour Warranty