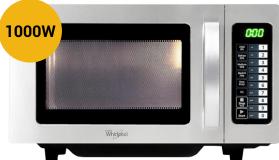

## 1000 Watt Commercial Microwave

The Whirlpool PRO25IX 1000 watt commercial microwave is ideal for frequent professional use. Strong, sturdy and made of stainless steel inside and out. Its preset time buttons make for simple operation. They can be re-programmed to suit the needs of the kitchen ensuring maximum efficiency.

## **Features**

- Dimensions: W511 x D431 x H311mm
- Internal dimensions: W368 x D328 x H206mm
- Power: 230v, 1.55kW
- Capacity: 25 Litres
- Weight: 14kg
- Output: 1000W
- Microwave frequency: 2450 Hz
- Stainless Steel interior and exterior
- 10 power levels
- 10 memory programmes
- Electronic controls
- Preset memo function
- Cooling system axial flow fan
- Digital display controls
- Ceramic base plate
- Easy to clean interior
- Multi quantity defrost
- Fitted with 13 amp plug (UK)
- Pad button controls
- Safety interlock system
- 3 Years Parts & Labour Warranty