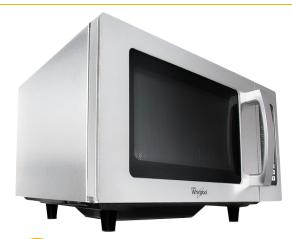

## PRO25IX

## 1000 Watt Commercial Microwave

The Whirlpool PRO25IX 1000 watt commercial microwave is ideal for frequent professional use. Strong, sturdy and made of stainless steel inside and out. Its preset time buttons make for simple operation. They can be re-programmed to suit the needs of the kitchen ensuring maximum efficiency.